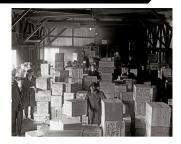

# SCENARIO THE WAREHOUSE RAID

This scenario can be switched out for Police versus Gangsters and have the Police raid the warehouse.

The orange Godfather has found out through his channels that the red gang is getting in a shipment of whisky from the docks. He feels that since the red gang will have to store it in his territory before they can transport it to their own, he will have his men go and steal it form the red gang at the warehouse.

#### SET UP

To be played on a 3x3 area.

Set out terrain in a city formation; place buildings along streets, making the streets two lanes. Have two or three streets on the board to travel down. Mark out one of the buildings in which the whisky is stored (this should be somewhere near the centre of the board).