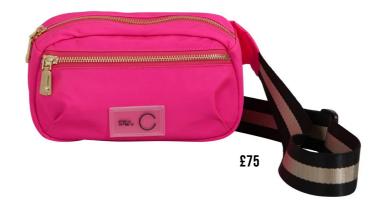

#### MAKE LIFE EASY Coster Copenhagen Bags

This Coster Copenhagen bumbag with its two compartments, is made in 100% recycled polyamide, and not only comes in fluorescent pink but leopard print too. The perfect little addition to everyday life. We say, let the lucky recipient carry your stuff!