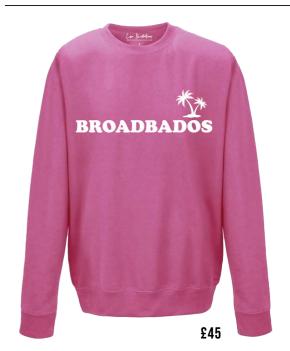

£3

**WEAR HEART ON SLEEVE** 

Lisa Illustration Sweatshirts, Tote Bags & Tees

Known for her witty paintings of Thanet life, artist Lisa McNair has also produced a range of clothing for all the family, as well as tote bags & water bottles. In addition to her gallery in Margate Old Town, we are thrilled that Lisa's witty sweatshirts and tees have also found their way to Little KIT.