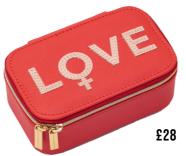

### RING IN SOME BLING Estella Bartlett Jewellery Boxes

In praise of the mini jewellery box from Estella Bartlett. Finished in an iridescent vegan leather with bold applique saying 'Love', it keeps everything organised when on the go. Aesthetically pleasing **and** useful - we like!

£16

8**3** 