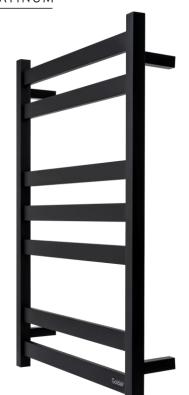

## **SPECIFICATION SHEET**

GTRMF7B

Straight Flat Bar Towel Warmer

7

**BAR** 

Perfect for medium sized bathrooms, our wide spaced rails allow space for even the most luxurious towels.

**IP55** 

Goldair Platinum towel rails are rated IP55, allowing for installation in zone 2 of your bathroom.

**TECHNICAL SPECIFICATIONS** 

230-240V – 50 HZ

• 80W, IP55

- 201 Stainless Steel
- Wide profile bars.
- Available in Black or polished (GTRMF7C)
- Compatible with Goldair Towel Rail Timer (GBT100)
- Quick connect plug allows for simple pre-wiring either left or right side, concealed or exposed.