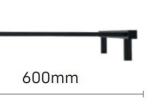

105mm

\*Dimensions shown are subject to manufacturing tolerance. Always measure the physical product prior to beginning installation.

Goldair