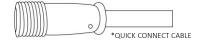

STAINLESS STFFI

Designed and manufactured in 201 stainless steel for timeless looks and longevity.

**ENERGY** EFFICIENT

Low running costs.

QUICK CONNECT TECHNOLOGY

Prewiring is simple with our easy quick connect cable.

**TECHNICAL SPECIFICATIONS** 

230-240V – 50 HZ

• 80W, IP55

- 201 Stainless Steel
- Wide profile bars.
- Available in Black or polished (GTRMF7C)
- Compatible with Goldair Towel Rail Timer (GBT100)
- Quick connect plug allows for simple pre-wiring either left or right side, concealed or exposed.