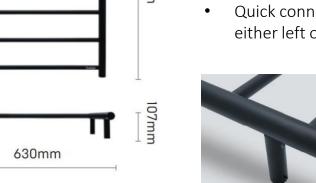

## **TECHNICAL SPECIFICATIONS**

- 230-240V ~ 50 HZ
- 85W, IP55
- 201 Stainless Steel
- Compatible with Goldair Towel Rail Timer GBT100
- Quick connect plug allows for simple pre-wiring either left or right side, concealed or exposed.

\*Dimensions shown are subject to manufacturing tolerance.
Always measure the physical product prior to beginning installation.