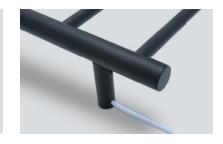

## **TECHNICAL SPECIFICATIONS**

- 230-240V ~ 50 HZ
- 85W, IP55
- 201 Stainless Steel
- Compatible with Goldair Towel Rail Timer GBT100
- Quick connect plug allows for simple pre-wiring either left or right side, concealed or exposed.