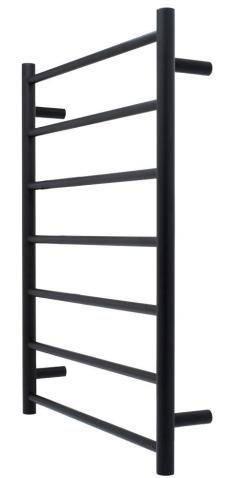

## **SPECIFICATION SHEET**

GTR7B

Goldair Classic Towel Rail

7

**BAR** 

Perfect for medium sized bathrooms, our classic design allows space for multiple towels.

**IP55** 

Goldair towel rails are rated IP55, allowing for installation in zone 2 of your bathroom.

STAINLESS STEEL Designed and manufactured in 201 stainless steel for timeless looks and longevity.

**ENERGY** EFFICIENT

Low running costs.

QUICK CONNECT TECHNOLOGY Prewiring is simple with our easy quick connect cable.