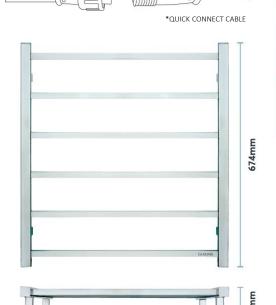

## Wiring options

Whether you are building or renovating, our concealed or exposed cord wiring options have you covered.

620mm

A Touch of Style
A subtle blue glow means your towels are being kept toasty dry.
Use this button to activate or de-activate your towel warmer,

\*Dimensions shown are subject to manufacturing tolerance. Always measure the physical product prior to beginning installation.