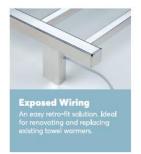

## Wiring options

Whether you are building or renovating, our concealed or exposed cord wiring options have you covered.

620mm

A Touch of Style
A subtle blue glow means your towels are being kept toasty dry.
Use this button to activate or de-activate your towel warmer,