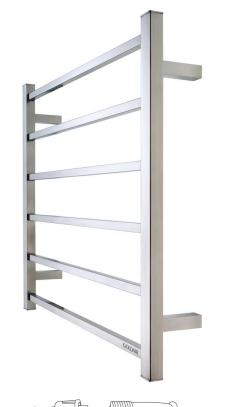

## SPECIFICATION SHEET

GMT<sub>6</sub>

PLATINUM

Straight Square Bar Towel Warmer

**6** 

**BAR** 

**IP55** 

STAINLESS STEEL

**ENERGY** EFFICIENT

QUICK CONNECT TECHNOLOGY Perfect for medium sized bathrooms and ensuites, our wide spaced rails allow space for even the most luxurious towels.

Goldair Platinum towel rails are rated IP55, allowing for installation in zone 2 of your bathroom.

Designed and manufactured in 201 stainless steel for timeless looks and longevity.

Low running costs.

Prewiring is simple with our easy quick connect cable.