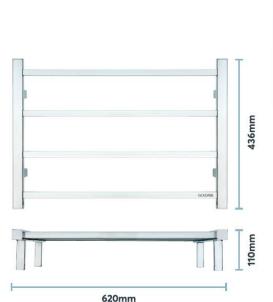

## **TECHNICAL SPECIFICATIONS**

- 220-240V 50 HZ
- 40W, IP55
- 201 Stainless Steel
- Wide profile bars
- Compatible with Goldair Towel Rail Timer GBT100
- Quick connect plug allows for simple pre-wiring either left or right side, concealed or exposed.
- Button to activate or de-activate your towel rail.

\*Dimensions shown are subject to manufacturing tolerance. Always measure the physical product prior to beginning installation.