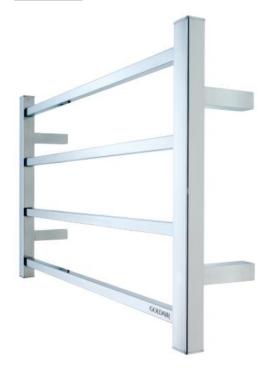

## SPECIFICATION SHEET

GMT4

PLATINUM

Straight Square Bar Towel Warmer

**BAR** 

**IP55** 

STAINLESS STEEL

**ENERGY** EFFICIENT

QUICK CONNECT TECHNOLOGY Perfect for small sized bathrooms and ensuites, our wide spaced rails allow space for even the most luxurious towels.

Goldair Platinum towel rails are rated IP55, allowing for installation in zone 2 of your bathroom.

Designed and manufactured in 201 stainless steel for timeless looks and longevity.

Low running costs.

Prewiring is simple with our easy quick connect cable.