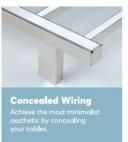

## Wiring options

Whether you are building or renovating, our concealed or exposed cord wiring options have you covered.

\*QUICK CONNECT CABLE

A Touch of Style
A subtle blue glow means your towels are being kept toasty dry.
Use this button to activate or de-activate your towel warmer.