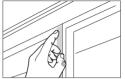

### Applying the velcro tape

Step 1 On a clean and drv window frame, attach the adhesive Velcro tape

Step 2 Install the selfadhesive Velcro tape all the way down to the bottom of the frame

Step 3 Cut the Velcro tape to size