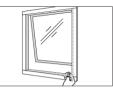

# INSTALLATION INSTRUCTIONS

Thank you for choosing this Goldair product. This kit includes:

- Material Window Seal
- 8m Velcro Tane

Please keep these instructions in a safe place for future reference.

Install the window seal in a window where the air conditioner is used. Ensure the window is thoroughly cleaned and dry before installation.

### Applying the velcro tape

Step 1 On a clean and drv window frame, attach the adhesive Velcro tape

Step 2 Install the selfadhesive Velcro tape all the way down to the bottom of the frame

Step 3 Cut the Velcro tape to size