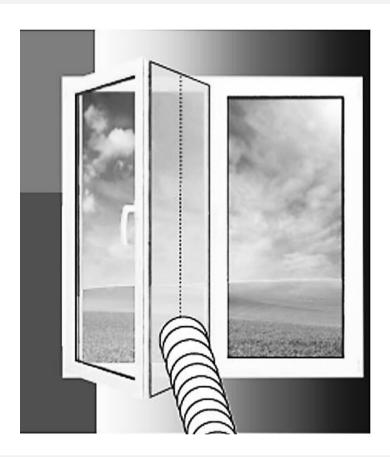

# INSTALLATION INSTRUCTIONS

Thank you for choosing this Goldair product. This kit includes:

- Material Window Seal
- 8m Velcro Tane

Please keep these instructions in a safe place for future reference.

Install the window seal in a window where the air conditioner is used. Ensure the window is thoroughly cleaned and dry before installation.