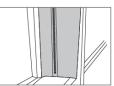

## Attaching the window seal

Step 1 Attach the window seal to the Velcro tape you applied on the window and frame

Step 2 Ensure that both sides are aligned as you attach to the entire frame

Step 3 Unzip the window seal and insert the hose