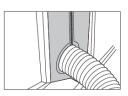

## Attaching the window seal

Step 1 Attach the window seal to the Velcro tape you applied on the window and frame

Step 2 Ensure that both sides are aligned as you attach to the entire frame

Step 3 Unzip the window seal and insert the hose

Step 4 Zip up the seal to secure the hose in place

You can cut the window seal to fit. Ensure you do not cut through the zip.

info@cdb.co.nz