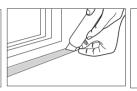

### Applying the velcro tape

Step 1 On a clean and drv window frame, attach the adhesive Velcro tape

Step 2 Install the selfadhesive Velcro tape all the way down to the bottom of the frame

Step 3 Cut the Velcro tape to size

Step 4 Repeat the same steps on the window