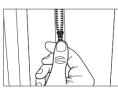

## Attaching the window seal

Step 1 Attach the window seal to the Velcro tape you applied on the window and frame

Step 2 Ensure that both sides are aligned as you attach to the entire frame

Step 3 Unzip the window seal and insert the hose

Step 4 Zip up the seal to secure the hose in place

You can cut the window seal to fit. Ensure you do not cut through the zip.

info@cdb.co.nz