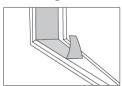

### Applying the velcro tape

Step 1 On a clean and drv window frame, attach the adhesive Velcro tape

Step 2 Install the selfadhesive Velcro tape all the way down to the bottom of the frame

Step 3 Cut the Velcro tape to size

Step 4 Repeat the same steps on the window