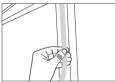

### Applying the velcro tape

Step 1 On a clean and drv window frame, attach the adhesive Velcro tape

Step 2 Install the selfadhesive Velcro tape all the way down to the bottom of the frame

Step 3 Cut the Velcro tape to size

Step 4 Repeat the same steps on the window