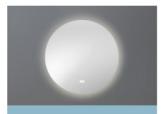

## Lighting options

Create the perfect lighting for every situation by switching between warm, cool and daylight modes. Dimmable to the perfect level and a memory function to ensure its set just how you like it.

Warm White Create a warm ambient glow with the LED's set to warm white tones.

**Cool White** Switch to cool white for functional lighting when you need it.