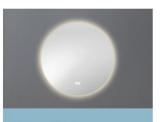

## Lighting options

Create the perfect lighting for every situation by switching between warm, cool and daylight modes. Dimmable to the perfect level and a memory function to ensure its set just how you like it.

Warm White Create a warm ambient glow with the LED's set to warm white tones.

**Cool White** Switch to cool white for functional lighting when you need it.