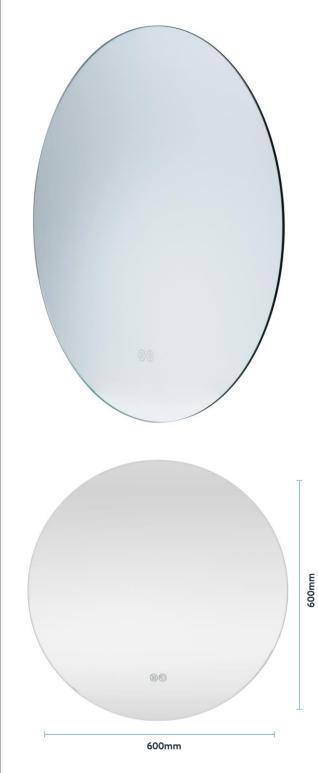

## SPECIFICATION SHEET

GBMR600

Round Backlit LED Mirror with Demister

\*Dimensions shown are subject to manufacturing tolerance. Always measure the physical product prior to beginning installation.