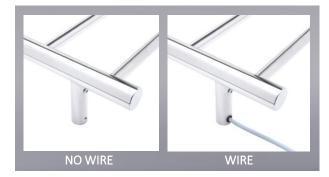

## Exposed wiring

Suitable for retro fit

#### Wiring

Right hand wiring entry

Energy efficient