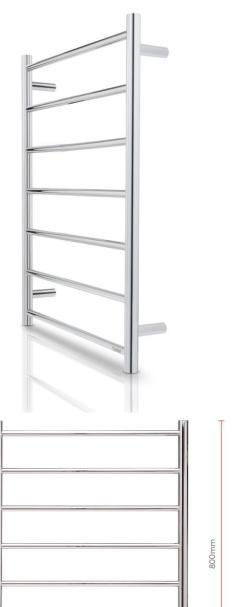

# **Goldair** S TRAIGHT 7 Bar Towel Warmer

### Stainless steel

Polished stainless steel

\*Dimensions shown are subject to manufacturing tolerance. Always measure the physical product prior to beginning installation.

630mm