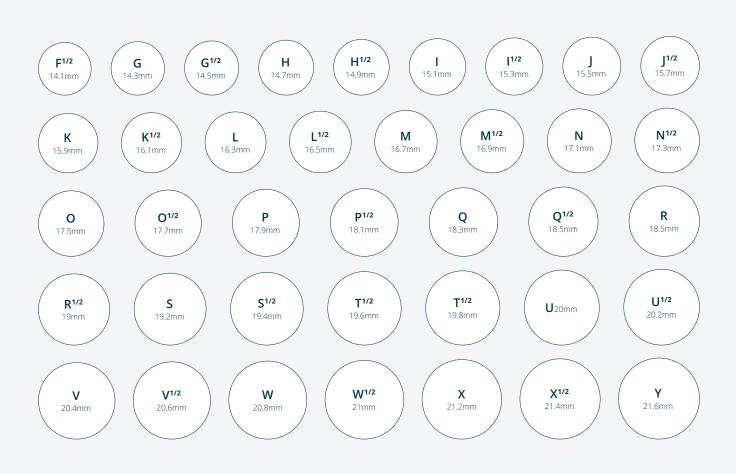

### MEASURE YOUR CURRENT RING

- 1. Select a ring that correctly fits the intended finger
- Place the ring over the circles below, matching the inside edge of the ring to the closest circle size.
   This measurement refers to the inside diameter of the ring.
- 3. If the ring falls between two circle sizes order the largest size

#### MEASUREMENTS MATCH INSIDE EDGE OF RING