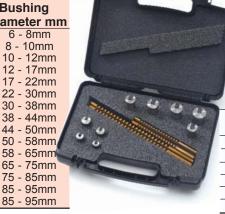

**DIN Standard For Keyways** Keyway Bushing Size Diameter mm 2mm 6 - 8mm 8 - 10mm 3mm 10 - 12mm 4mm 12 - 17mm 5mm 17 - 22mm 6mm 8mm 22 - 30mm 30 - 38mm 10mm 38 - 44mm 12mm 44 - 50mm 14mm 16mm 50 - 58mm 18mm 58 - 65mm 65 - 75mm 20mm 75 - 85mm 22mm 85 - 95mm 24mm

**DIN Standard Metric Sets** 

EDP No. 15440 DIN

6 Broaches and 13 Collared Bushings 26 Keyway Combinations Keyway Broach

Wt. 12 lbs.

| Sizes | Style | Dia                        |             | Hole Sizes n  | nm.) |
|-------|-------|----------------------------|-------------|---------------|------|
| 2mm   | 1     | 8, 10                      |             | 0.40          |      |
| 3mm   | I     |                            |             |               |      |
| 4mm   | II    | 12, 14, 15, 16             |             |               |      |
| 5mm   | II II |                            |             |               |      |
| 6mm   | III   | 18. 20. 22. 24. 25. 28. 30 |             | 0             |      |
| 8mm   | III   |                            | 10, 20, 22, | 24, 25, 26, 3 | 0    |
|       |       | EDP                        | No.         | 15224         | DIN  |