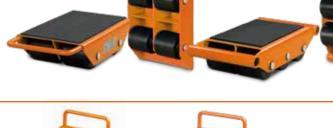

## TR Series – Transport rollers with 3 t and 6 t load-bearing capacity

- For easy and safe shifting of heavy objects
- ► Large ball-bearing borne nylon rollers and

anti-slip rubber surface

VTR 12

| Model                    | TR 3               | TR 6               |
|--------------------------|--------------------|--------------------|
| Art. no.                 | 6193030            | 6193060            |
|                          |                    |                    |
|                          |                    |                    |
| Technical specifications |                    |                    |
| Load-carrying capacity   | 3 t                | 6 t                |
| Dimensions (L x W x H)   | 400 x 228 x 100 mm | 420 x 340 x 120 mm |
| Number of rollers        | 4 each             | 6 each             |
| Roller size              | 85 x 90 mm         | 85 x 85 mm         |
| Weight                   | approx. 9.5 kg     | approx. 12 kg      |

## VTR Series – Adjustable transport rollers

Set of 2

Model

- Large ball-bearing borne nylon rollers
- Adjustable using 2 steel bars from 500 mm to 1 400 mm (VTR 6) or from 720 mm to 1 500 mm (VTR 12)
- Anti-slip rubber surface

| Art. no.                      | 6192060            | 6192120            |
|-------------------------------|--------------------|--------------------|
|                               |                    |                    |
| Technical specifications      |                    |                    |
| Load-carrying capacity        | 6 t                | 12 t               |
| Dimensions (L x W x H)        | 320 x 268 x 110 mm | 420 x 268 x 110 mm |
| Number of rollers             | 4 each             | 6 each             |
| Roller size                   | 85 x 90 mm         | 85 x 90 mm         |
| Weight (per block of rollers) | approx. 30 kg      | approx. 38 kg      |

VTR 6

Scope of delivery: Two transport rollers with two steel