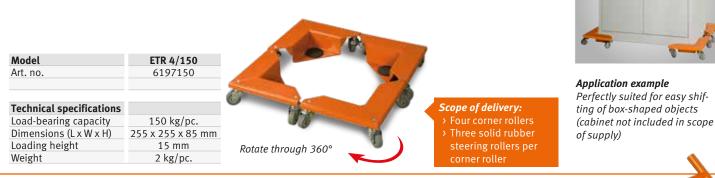

## Transport rollers/lever bars



Low loading height for safe transport



## **HS Series** – Lever bars with 1.5 t and 5 t load-bearing capacity

- Solid steel bar for maximum stability
- Easy-action steel rollers

| Model                    | HS 1.5        | HS 5          |
|--------------------------|---------------|---------------|
| Art. no.                 | 6196015       | 6196050       |
|                          |               |               |
| Taskalas and the stars   |               |               |
| Technical specifications |               |               |
| Load-carrying capacity   | 1.5 t         | 5 t           |
| Lever length             | 2 000 mm      | 2 000 mm      |
| Number of rollers        | 2             | 2             |
| Roller size              | 70 x 54 mm    | 70 x 54 mm    |
| Weight                   | approx. 16 kg | ap