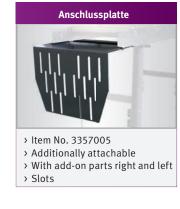

| Accessories | PVC rollers 3 pcs. | Table extension MSR 1 | Connecting plate |
|-------------|--------------------|-----------------------|------------------|
| Article no. | 3357609            | 3357006               | 3357005          |