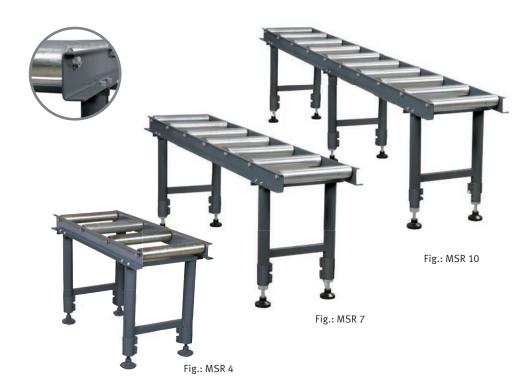

## Height-adjustable MSR material stand as a manual aid for supporting and moving workpieces on metal-cutting saws. H version variably adjustable up to 1 050 mm

## Facts that impress in terms of quality, performance and price

- ▶ Trouble-free and material transport when feeding and unloading workpieces
- ▶ Universally deployable for metal-cutting band saws, circular saws, etc.
- ▶ Roller support, continuously adjustable
- ➤ Safe workpiece support due to solid steel rollers with high load-bearing capacity
- ► Infinitely extensible
- Extension options for LMS length measuring systems
- ▶ Stable frame design with strong custom profile
- ▶ Steel bearing rollers, ball-bearing borne on both sides

## Scope of supply

> Fastening material for extension

| Model                    | MSR 4          | MSR 7          | MSR 10         |
|--------------------------|----------------|----------------|----------------|
| Article no.              | 3357610        | 3357611        | 3357613        |
| Model                    | MSR 4H         | MSR 7H         | MSR 10H        |
| Article no.              | 3357001        | 3357002        | 3357003        |
|                          |                |                |                |
| Technical specifications |                |                |                |
| Idler roller diameter    | 60 mm          | 60 mm          | 60 mm          |
| Idler roller width       | 360 mm         | 360 mm         | 360 mm         |
| Static table load        | 500 kg         | 700 kg         | 700 kg         |
| Dimensions               |                |                |                |
| Length x width           | 1 000 x 440 mm | 2 000 x 440 mm | 3 000 x 440 mm |
| height                   | 650 - 950 mm   | 650 - 950 mm   | 650 - 950 mm   |
| Height H version         | 660 - 1 050 mm | 660 - 1 050 mm | 660 - 1 050 mm |
| Weight                   | 30/33 kg       | 58/61 kg       | 78/83 kg       |