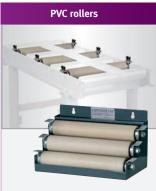

- > Item No. 3357009
- > Additionally attachable
- > Made of non-slip PVC
- > To avoid scratches
- Simply slot the rollers into the holder provided
- > With practical wall-mount

- > Item No. 3357006
- > Additionally attachable
- > Can be fitted in both directions

| Accessories | PVC rollers 3 pcs. | Table extension MSR 1 | Connecting plate |
|-------------|--------------------|-----------------------|------------------|
| Article no. | 3357609            | 3357006               | 3357005          |