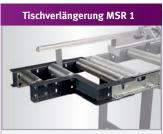

| Accessories | PVC rollers 3 pcs. | Table extension MSR 1 | Connecting plate |
|-------------|--------------------|-----------------------|------------------|
| Article no. | 3357609            | 3357006               | 3357005          |