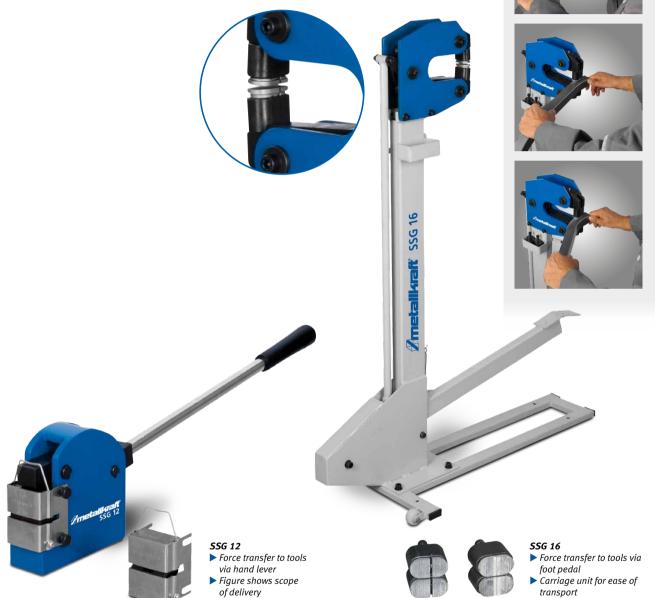

## SSG series - compressing and stretching machine for use in workshops and on construction sites

- For manufacturing wheel arches, window frames, rain gutters or door edges for oldtimers
- For stretching and compressing
- edge-bent sheet metal Clean, fast and low-noise work
- Incl. compression and stretching tools
- Fast and easy tool changes
  Easy to use

Compression jaw Stretching jaw

| Model                           | SSG 12         | SSG 16           | Scope of supply: |
|---------------------------------|----------------|------------------|------------------|
| Art. no.                        | 3776102        | 3776103          | Basic machine    |
|                                 |                |                  | Compression jaws |
|                                 |                |                  | Stretching jaws  |
| <b>Technical specifications</b> |                |                  |                  |
| Max. sheet thickness*           | 1.2 mm         | 1.5 mm           |                  |
| Reach                           | 25 mm          | 153 mm           |                  |
| Dimensions in mm                | 150 x 50 x 140 | 1175 x 410 x 920 |                  |
| Weight                          | 5.5 kg         | 36 kg            |                  |
| * Dimensions without hand       | lever          |                  |                  |