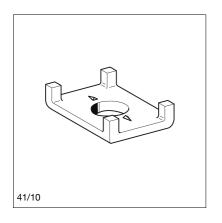

## Holding Bracket HK 41

Group: 1327

## Application

Safety element for Sikla Channels to be used instead of simple washers. The Holding Bracket prevents the edges along the opening of the channels from bending, and ensures optimum load distribution. When loads are imposing along the channels, 41 Holding Brackets provide for additional safety due to embossed teeth, which penetrate the channel. Suitable for single and double channels.

Special blanking guarantees high security and shear force after achieving form closure, especially for screwed through connecting elements.