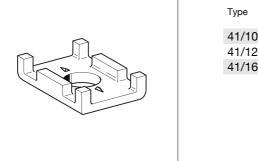

## **Technical Data**

Material: Cast iron, electro-galvanised

| 41/12, 41/16 |  |
|--------------|--|

| 21 00 |
|-------|
|       |

| Туре  | Suitable for Sikla<br>channels of width [mm] | Bore<br>[mm] | W<br>[kg] | Quantity<br>[pack] | Part<br>number |
|-------|----------------------------------------------|--------------|-----------|--------------------|----------------|
| 41/10 | 41                                           | 11           | 0.06      | 50                 | 178247         |
| 41/12 | 41                                           | 13           | 0.07      | 50                 | 178256         |
| 41/16 | 41                                           | 17           | 0.07      | 50                 | 178265         |