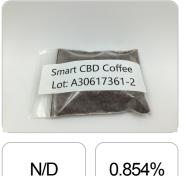

## Sample

## **Cannabinoids Test**

HPLC-DAD

Total CBD

**N/D** D9-THC

| GSL SOP 400       |           |           | UPLOADED: 11/05/2021 10:14:50 |       |
|-------------------|-----------|-----------|-------------------------------|-------|
| Cannabinoids      | LOQ(mg/g) | LOD(mg/g) | weight(%)                     | mg/g  |
| D9-THC            | 0.2010    | 0.0663    | N/D                           | N/D   |
| THCA              | 0.2010    | 0.0663    | N/D                           | N/D   |
| CBD               | 0.2010    | 0.0663    | 0.854%                        | 8.536 |
| CBDA              | 0.2010    | 0.0663    | N/D                           | N/D   |
| CBDV              | 0.2010    | 0.0663    | N/D                           | N/D   |
| CBC               | 0.2010    | 0.0663    | N/D                           | N/D   |
| CBN               | 0.2010    | 0.0663    | N/D                           | N/D   |
| CBG               | 0.2010    | 0.0663    | N/D                           | N/D   |
| CBGA              | 0.2010    | 0.0663    | N/D                           | N/D   |
| D8-THC            | 0.2010    | 0.0663    | N/D                           | N/D   |
| THCV              | 0.2010    | 0.0663    | N/D                           | N/D   |
| TOTAL D9-THC      |           |           | N/D                           | N/D   |
| TOTAL CBD*        |           |           | 0.854%                        | 8.536 |
| TOTAL CANNABINOID | S         |           | 0.854%                        | 8.536 |