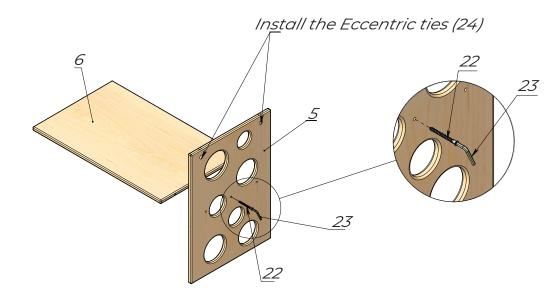

## Assembly details

Take the Middle wall (5) and using the Confirmat screws (22) and a hex key (23), connect the Shelf (6) to it. Then install the Eccentric ties (24) into the Middle wall (5). See Pic.1.