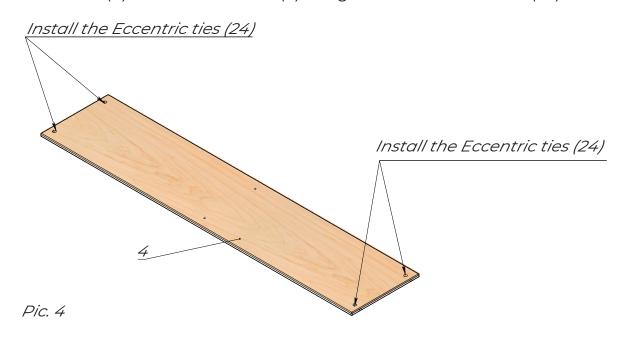

## Assembly details

Take the Middle wall (5) and using the Confirmat screws (22) and a hex key (23), connect the Shelf (6) to it. Then install the Eccentric ties (24) into the Middle wall (5). See Pic.1.