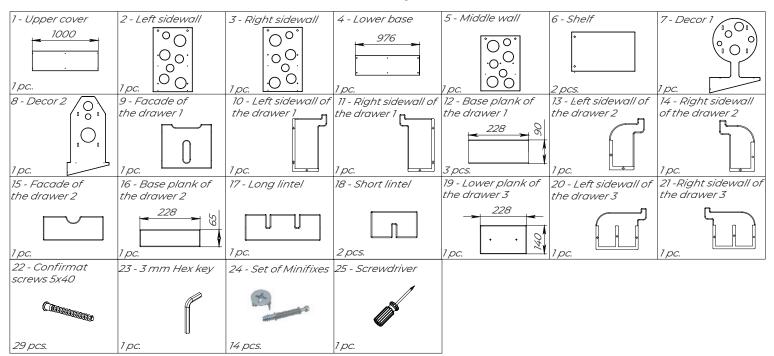

## Shelf "Trees ans Houses" narrow 2



Pic. 1



## Assembly details





Take the Middle wall (5) and using the Confirmat screws (22) and a hex key (23), connect the Shelf (6) to it. Then install the Eccentric ties (24) into the Middle wall (5). See Pic.1.



Install the Eccentric ties (24) into both Shelves (6). See Pic.2



Rotate the Shelf (6) at the previously assembled construction as it is shown in the picture. Connect another Shelf (6) to the Middle wall (5) using the Confirmat screws (22). See Pic.3





Fix the Lower base (4) using the Confirmat screws (22) and a Hex key (23) as shown in the picture. See Pic.5.



Install the Dowels from Minifixes (24) into the Sidewalls (2,3) using the Screwdriver (25). See Pic.6



Take the previously assembled construction and connect the Sidewalls (2,3) to it. Close the Eccentric ties in Lower base (4) and Shel