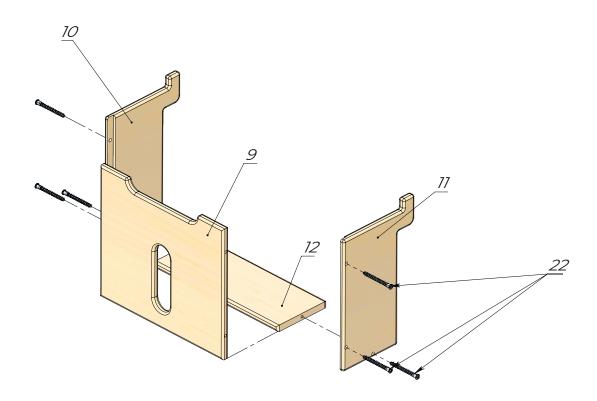

Pic. 13

Now move to the drawer 1. To one of the Sidewalls of the drawer 1 (10/11) connect the Facade of the drawer (9) and the Base plank (12) using the Confirmat screws

(22) and Hex key (23). Finish with another Sidewall of the drawer (11/10). See Pic. 13