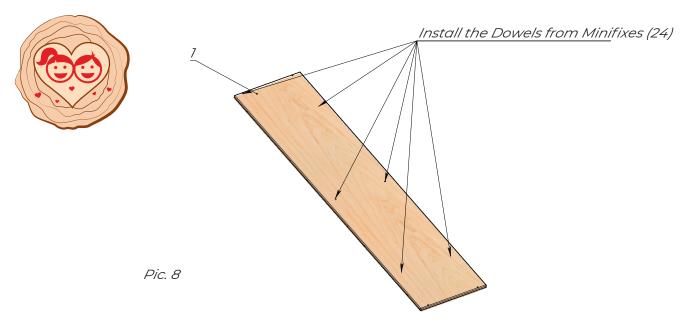

Fix the Lower base (4) using the Confirmat screws (22) and a Hex key (23) as shown in the picture. See Pic.5.

Install the Dowels from Minifixes (24) into the Sidewalls (2,3) using the Screwdriver (25). See Pic.6

Take the previously assembled construction and connect the Sidewalls (2,3) to it. Close the Eccentric ties in Lower base (4) and Shelves (6) using the Screwdriver (25). See Pic.7

Install the Dowels from Minifixes (24) into the Upper cover (1) using the Screwdriver (25).