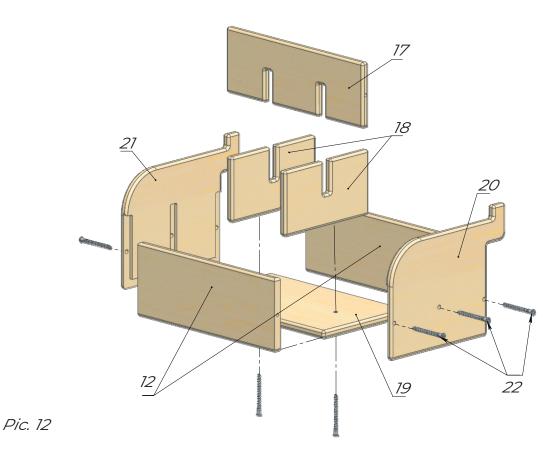

Take one of the Sidewalls of the drawer 3 (21/20) and using the Confirmat screws (22), connect the Lower plank of the drawer (12) to it. Then locate the Short lintels (10) on the Lower plank (19), fix them with the Confirmat screws and put the Short lintels (17) into the grooves in the Long lintel (18). Now connect the assembled construction to one of the Sidewalls (21/20). Another Sidewall is to be connected further. See Pic. 12