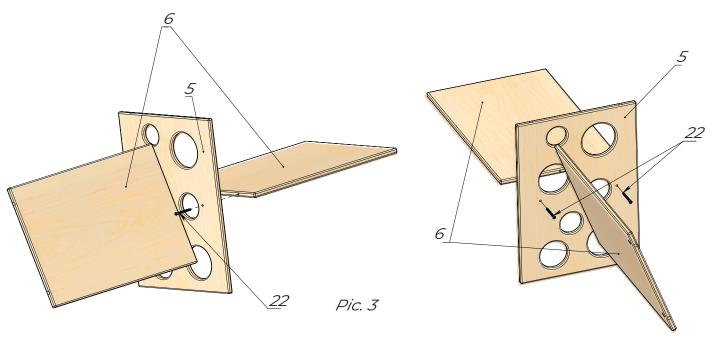

## Assembly details

Take the Middle wall (5) and using the Confirmat screws (22) and a hex key (23), connect the Shelf (6) to it. Then install the Eccentric ties (24) into the Middle wall (5). See Pic.1.

Install the Eccentric ties (24) into both Shelves (6). See Pic.2

Rotate the Shelf (6) at the previously assembled construction as it is shown in the picture. Connect another Shelf (6) to the Middle wall (5) using the Confirmat screws (22). See Pic.3