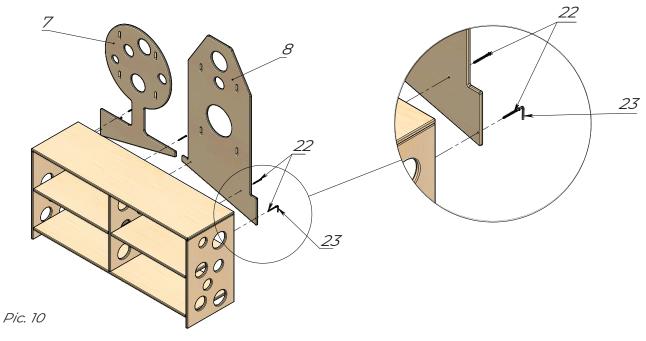

Put the Upper cover (1) onto the previously assembed construction, and close all the Eccentric ties (25) on the Upper cover (1), Walls (2,3,5) with the Screwdriver (26). See Pic.9

Decorative elements are to be connected to the assembled shelf with the Confirmat screws (22) and Hex key (23). See Pic.10