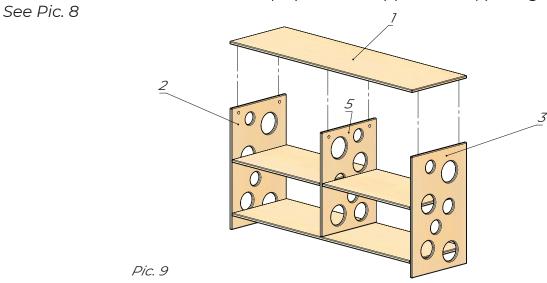

Put the Upper cover (1) onto the previously assembed construction, and close all the Eccentric ties (25) on the Upper cover (1), Walls (2,3,5) with the Screwdriver (26). See Pic.9

Decorative elements are to be connected to the assembled shelf with the Confirmat screws (22) and Hex key (23). See Pic.10