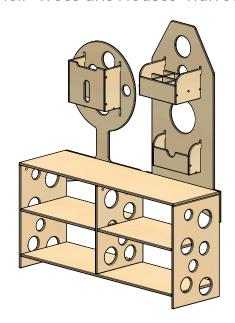

## Shelf "Trees ans Houses" narrow 2



Pic. 1



## Assembly details





Take the Middle wall (5) and using the Confirmat screws (22) and a hex key (23), connect the Shelf (6) to it. Then install the Eccentric ties (24) into the Middle wall (5). See Pic.1.



Install the Eccentric ties (24) into both Shelves (6). See Pic.2



Rotate the Shelf (6) at the previously assembled construction as it is shown in the picture. Connect another Shelf (6) to the Middle wall (5) using the Confirmat screws (22). See Pic.3





Fix the Lower base (4) using the Confirmat screws (22) and a Hex key (23) as shown in the picture. See Pic.5.



Install the Dowels from Minifixes (24) into the Sidewalls (2,3) using the Screwdriver (25). See Pic.6



Take the previously assembled construction and connect the Sidewalls (2,3) to it. Close the Eccentric ties in