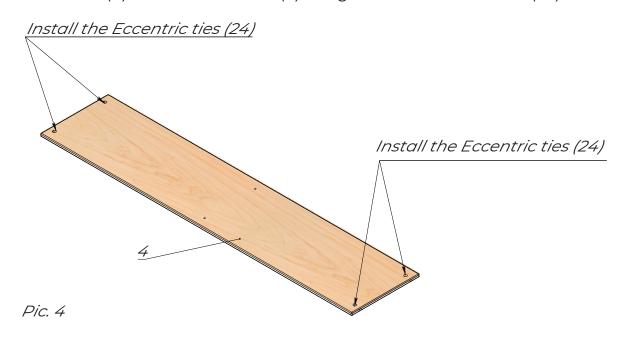

## Shelf "Trees ans Houses" middle

Assembly details

Take the Middle wall (5) and using the Confirmat screws (22) and a hex key (23), connect the Shelf (6) to it. Then install the Eccentric ties (24) into the Middle wall (5). See Pic.1.