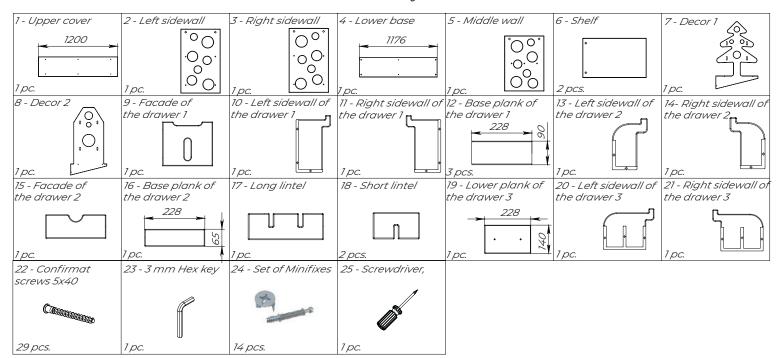

## Shelf "Trees ans Houses" middle





Assembly details





Take the Middle wall (5) and using the Confirmat screws (22) and a hex key (23), connect the Shelf (6) to it. Then install the Eccentric ties (24) into the Middle wall (5). See Pic.1.



Install the Eccentric ties (24) into both Shelves (6). See Pic.2



Rotate the Shelf (6) at the previously assembled construction as it is shown in the picture. Connect another Shelf (6) to the Middle wall (5) using the Confirmat screws (22). See Pic.3





Fix the Lower base (4) using the Confirmat screws (22) and a Hex key (23) as shown in the picture. See Pic.5.



Install the Dowels from Minifixes (24) into the Sidewalls (2,3) using the Screwdriver (25). See Pic.6



Take the previously assembled construction and connect the Sidewalls (2,3) to it. Close the Eccentric ties in Lower base (4) and Shel