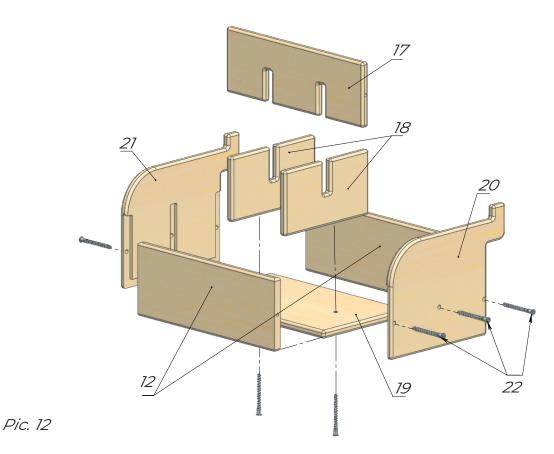

Take one of the Sidewalls of the drawer 3 (21/20) and using the Confirmat screws (22), connect the Lower plank of the drawer (12) to it. Then locate the Short lintels (10) on the Lower plank (19), fix them with the Confirmat screws and put the Short lintels (17) into the grooves in the Long lintel (18). Now connect the assembled construction to one of the Sidewalls (21/20). Another Sidewall is to be connected further. See Pic. 12