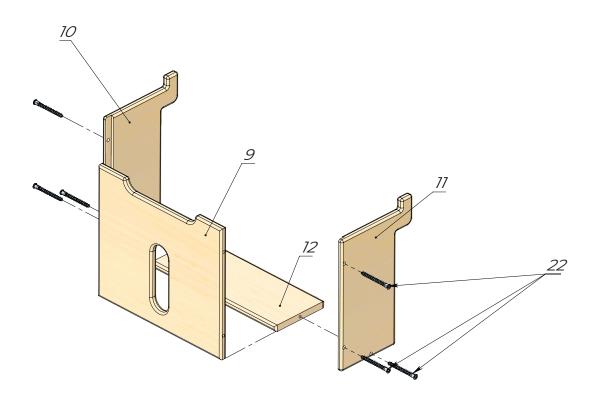

Pic. 13

Now move to the drawer 1. To one of the Sidewalls of the drawer 1 (10/11) connect the Facade of the drawer (9) and the Base plank (12) using the Confirmat screws (22) and Hex key (23). Finish with another Sidewall of the drawer (11/10). See Pic. 13