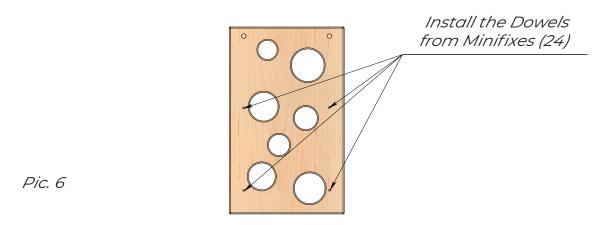

Fix the Lower base (4) using the Confirmat screws (22) and a Hex key (23) as shown in the picture. See Pic.5.

Install the Dowels from Minifixes (24) into the Sidewalls (2,3) using the Screwdriver (25). See Pic.6