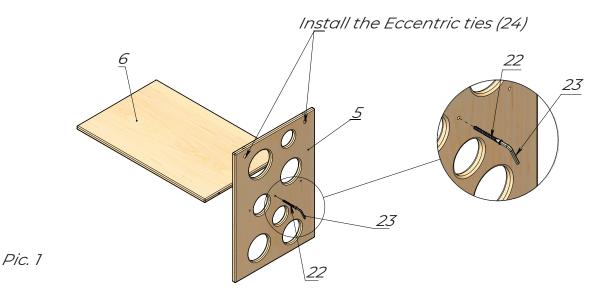

## Shelf "Trees ans Houses" middle

Assembly details

Take the Middle wall (5) and using the Confirmat screws (22) and a hex key (23), connect the Shelf (6) to it. Then install the Eccentric ties (24) into the Middle wall (5). See Pic.1.