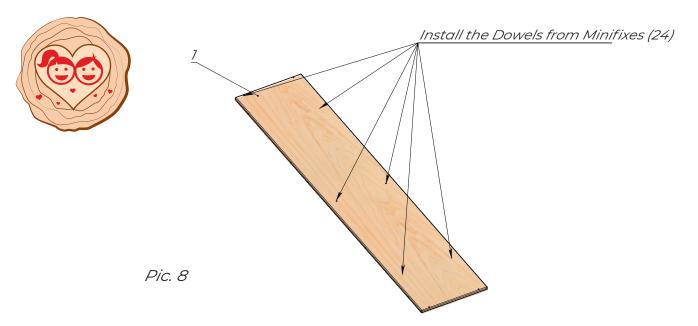

Fix the Lower base (4) using the Confirmat screws (22) and a Hex key (23) as shown in the picture. See Pic.5.

Install the Dowels from Minifixes (24) into the Sidewalls (2,3) using the Screwdriver (25). See Pic.6

Take the previously assembled construction and connect the Sidewalls (2,3) to it. Close the Eccentric ties in Lower base (4) and Shelves (6) using the Screwdriver (25). See Pic.7

Install the Dowels from Minifixes (24) into the Upper cover (1) using the Screwdriver (25).