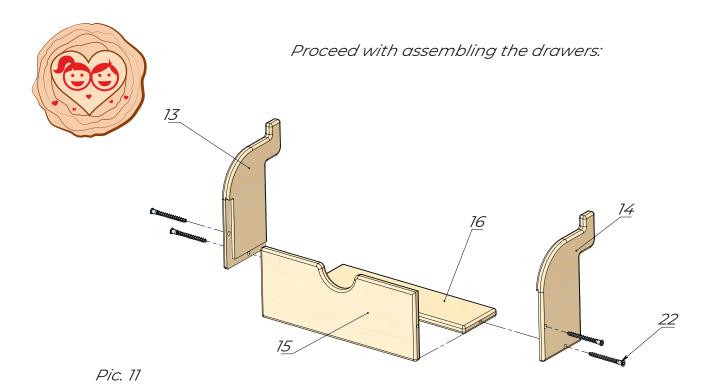

Start with the Drawer 2. Take one of the Sidewalls of the drawer 2 (13/14) and using the Confirmat screws (22) connect the Facade (15) and Lower drawer plank (16) to it. Then screw another sidewall to the assembled construction. See Pic. 11