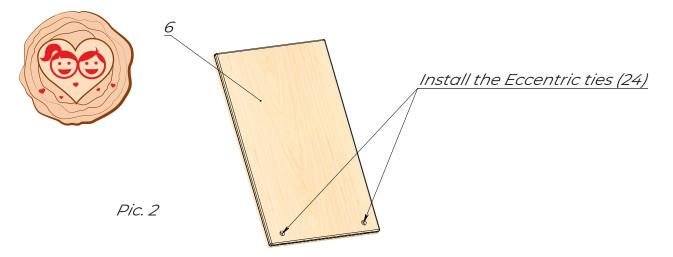

Install the Eccentric ties (24) into both Shelves (6). See Pic.2

Rotate the Shelf (6) at the previously assembled construction as it is shown in the picture. Connect another Shelf (6) to the Middle wall (5) using the Confirmat screws (22). See Pic.3