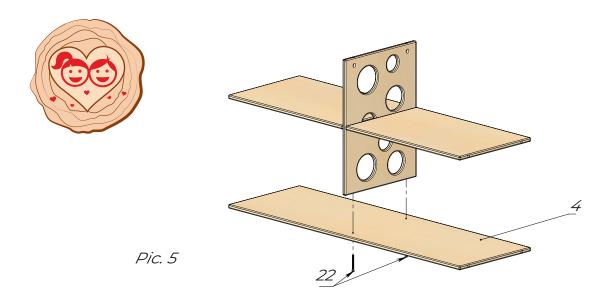

Fix the Lower base (4) using the Confirmat screws (22) and a Hex key (23) as shown in the picture. See Pic.5.

Install the Dowels from Minifixes (24) into the Sidewalls (2,3) using the Screwdriver (25). See Pic.6