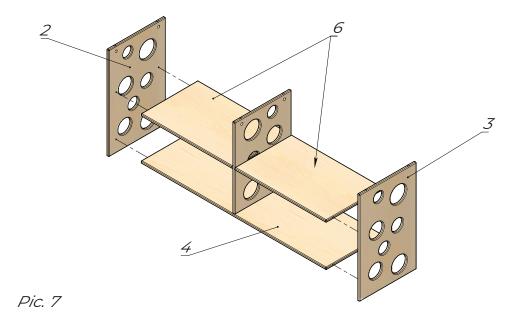

Take the previously assembled construction and connect the Sidewalls (2,3) to it. Close the Eccentric ties in Lower base (4) and Shelves (6) using the Screwdriver (25). See Pic.7

Install the Dowels from Minifixes (24) into the Upper cover (1) using the Screwdriver (25).