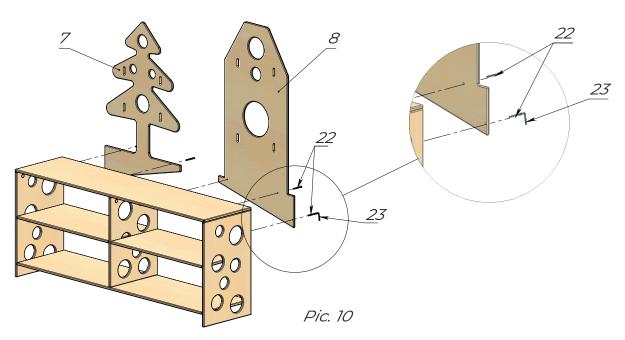

Put the Upper cover (1) onto the previously assembed construction, and close all the Eccentric ties (25) on the Upper cover (1), Walls (2,3,5) with the Screwdriver (26). See Pic.9

Decorative elements are to be connected to the assembled shelf with the Confirmat screws (22) and Hex key (23). See Pic.10