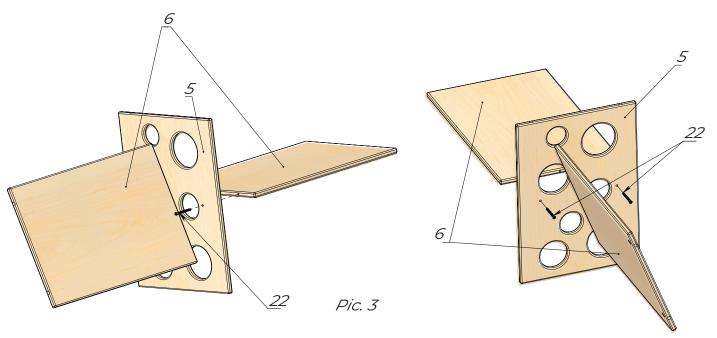

## Shelf "Trees ans Houses" middle

Assembly details

Take the Middle wall (5) and using the Confirmat screws (22) and a hex key (23), connect the Shelf (6) to it. Then install the Eccentric ties (24) into the Middle wall (5). See Pic.1.

Install the Eccentric ties (24) into both Shelves (6). See Pic.2

Rotate the Shelf (6) at the previously assembled construction as it is shown in the picture. Connect another Shelf (6) to the Middle wall (5) using the Confirmat screws (22). See Pic.3