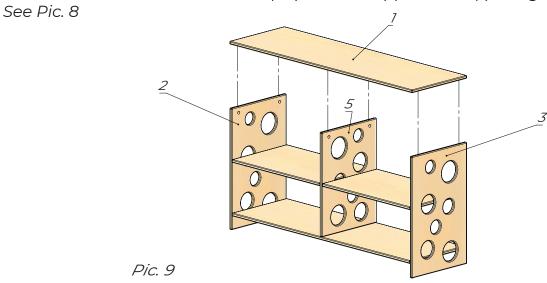

Put the Upper cover (1) onto the previously assembed construction, and close all the Eccentric ties (25) on the Upper cover (1), Walls (2,3,5) with the Screwdriver (26). See Pic.9

Decorative elements are to be connected to the assembled shelf with the Confirmat screws (22) and Hex key (23). See Pic.10