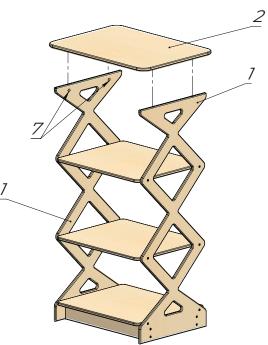

Assembly details

\*Eccentrics are already installed into the details

Take one of the Sidewalls (1) and using the Confirmat screws (5) and Hex key (6), connect Lower lintels (3) and the Shelves (4). See Pic.1

Pic. 2

Pic. 3

Take another Sidewall (1) and using the Confirmat screws (5) connect it to the previously assembled construction. See Pic. 2

Take the Upper shelf (2) and using a Screwdriver (8), screw the Dowels from Minifixes (7) in. See Pic.3

Put the Upper shelf (2) on the previously assembled construction and close the Eccentric ties (7) on the details clockwise. See Pic,4

Pic. 4

To be used under the direct supervision of an adult only. Always be vigilant during children's games Have any questions? Contact us: support@woodandhearts.com