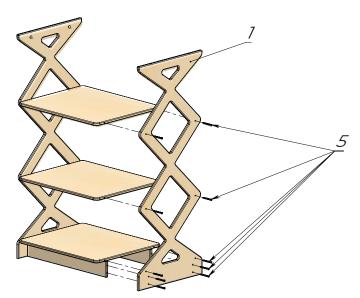

Pic. 2

Pic. 3

Take another Sidewall (1) and using the Confirmat screws (5) connect it to the previously assembled construction. See Pic. 2

Take the Upper shelf (2) and using a Screwdriver (8), screw the Dowels from Minifixes (7) in. See Pic.3