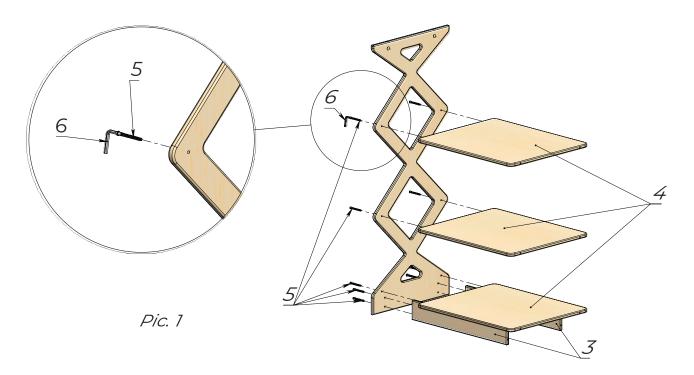

Assembly details

\*Eccentrics are already installed into the details

Take one of the Sidewalls (1) and using the Confirmat screws (5) and Hex key (6), connect Lower lintels (3) and the Shelves (4). See Pic.1