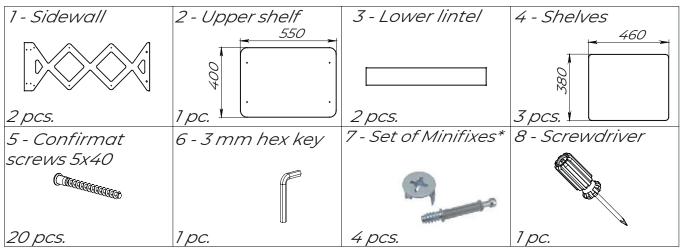

Assembly details

\*Eccentrics are already installed into the details

Take one of the Sidewalls (1) and using the Confirmat screws (5) and Hex key (6), connect Lower lintels (3) and the Shelves (4). See Pic.1