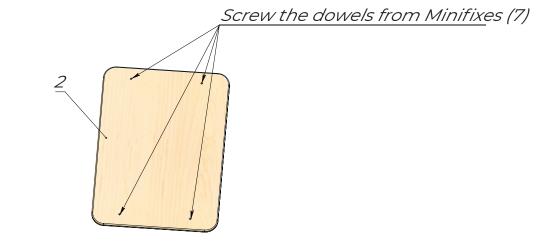

Pic. 2

Pic. 3

Take another Sidewall (1) and using the Confirmat screws (5) connect it to the previously assembled construction. See Pic. 2

Take the Upper shelf (2) and using a Screwdriver (8), screw the Dowels from Minifixes (7) in. See Pic.3