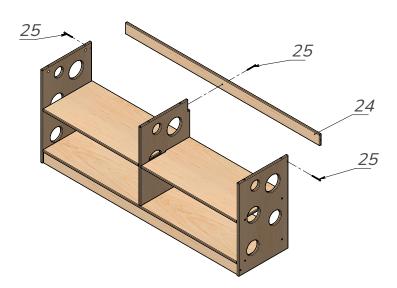

Pic. 5

Install the dowels from minifixes (27) onto the upper cover (1) using the screwdriver (28). See Pic. 5.

Pic. 6

Attach the upper rail (24) using the confirmat screws (25) and hex key (26). See Pic.6