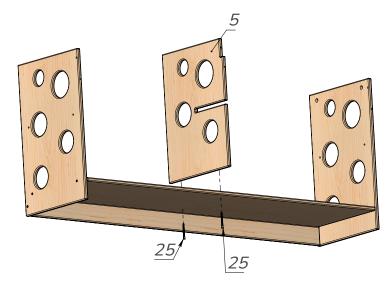

## **ASSEMBLY DETAILS**

<sup>\*</sup>Eccentric ties are already installed into the details

Pic. 1

Pic. 3

Take the right sidewall (3) and using the confirmat screws (25) and hex key (26), attach the lower base (4) and lower rail (23). Then take confirmat screws (25) and fix the details 4 and 23 together. See Pic.1.