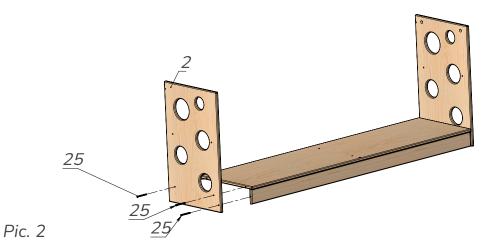

Attach the left sidewall (2) to the previously assembled construction. See Pic.2.

Attach the middle wall (5) using the confirmat screws (25) and hex key (26). See Pic.3.

Pic. 4

Install the shelf (6) into the groove of the middle wall (5) and fix it with the confirmat screws (25). See Pic.4.