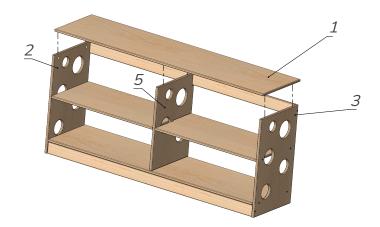

## **ASSEMBLY DETAILS**

<sup>\*</sup>Eccentric ties are already installed into the details

Pic. 1

Pic. 3

Take the right sidewall (3) and using the confirmat screws (25) and hex key (26), attach the lower base (4) and lower rail (23). Then take confirmat screws (25) and fix the details 4 and 23 together. See Pic.1.

Attach the left sidewall (2) to the previously assembled construction. See Pic.2.

Attach the middle wall (5) using the confirmat screws (25) and hex key (26). See Pic.3.

Pic. 4

Install the shelf (6) into the groove of the middle wall (5) and fix it with the confirmat screws (25). See Pic.4.

Pic. 5

Install the dowels from minifixes (27) onto the upper cover (1) using the screwdriver (28). See Pic. 5.

Pic. 6

Attach the upper rail (24) using the confirmat screws (25) and hex key (26). See Pic.6

Pic. 7

Put the upper cover (1) on the previously assembled construction and using the screwdriver (28) close the eccentric ties located in the sidewalls (2,3) and middle wall (5) clockwise, by turning it by 180 degrees. See Pic.7.