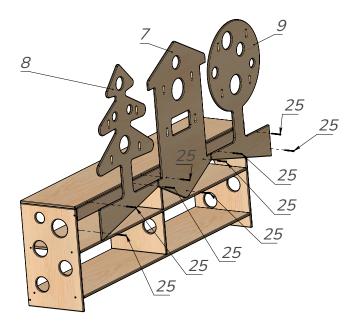

Pic. 8

Attach the decor (7,8,9) to the assembled shelf. See Pic.8.

Then assemble the drawers:

Pic. 9

To one of the sidewalls of the drawer 2 (14 or 15) attach the facade of the drawer (16) and lower plank (17) using the confirmat screws (25). Then attach another sidewall (14 or 15) in a similar way. See Pic.11.