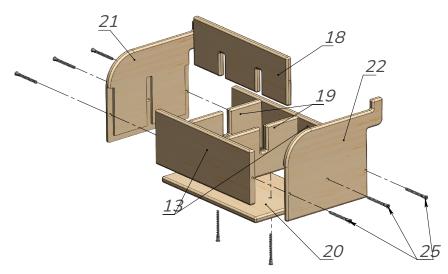

Pic. 10

To one of the sidewalls of the drawer 3 (21 or 22) attach the lower plank of the drawer (13) using the confirmat screws (25). Then locate the planks (19) on the lower plank of the drawer (20). Fix them using the confirmat screws (25) and attach to one of the sidewalls (21 or 22). Another sidewall (22 or 21) is to be screwed to the assembled construction. See Pic.10.