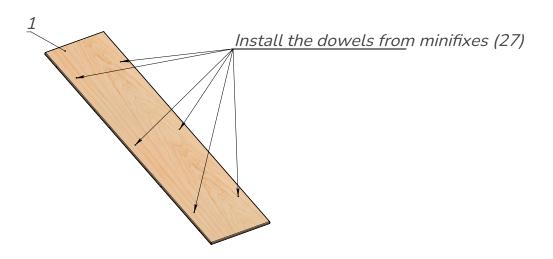

Pic. 5

Install the dowels from minifixes (27) onto the upper cover (1) using the screwdriver (28). See Pic. 5.

Pic. 6

Attach the upper rail (24) using the confirmat screws (25) and hex key (26). See Pic.6