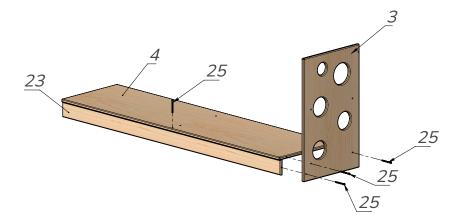

## **ASSEMBLY DETAILS**

<sup>\*</sup>Eccentric ties are already installed into the details

Pic. 1

Pic. 3

Take the right sidewall (3) and using the confirmat screws (25) and hex key (26), attach the lower base (4) and lower rail (23). Then take confirmat screws (25) and fix the details 4 and 23 together. See Pic.1.