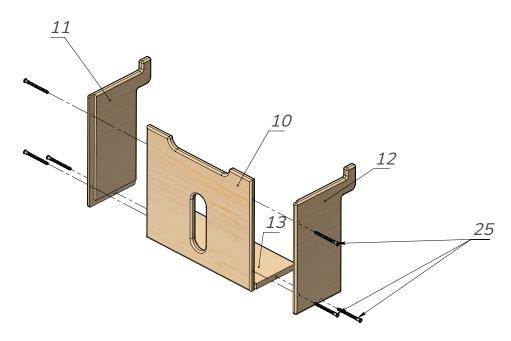

Pic. 11

Take one of the sidewalls (11 or 12) and attach the facade of the drawer 1 (10) and lower oplank of the drawer (13) using the confirmat screws. Then attach another sidewall in a semilar way. See Pic.11.