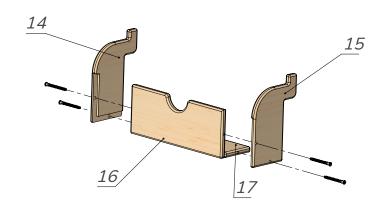

Pic. 8

Attach the decor (7,8,9) to the assembled shelf. See Pic.8.

Then assemble the drawers:

Pic. 9

To one of the sidewalls of the drawer 2 (14 or 15) attach the facade of the drawer (16) and lower plank (17) using the confirmat screws (25). Then attach another sidewall (14 or 15) in a similar way. See Pic.11.