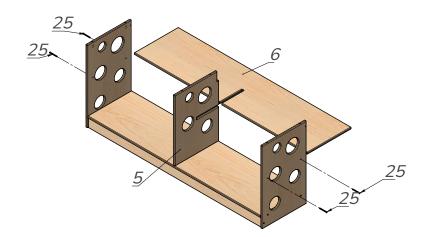

Attach the left sidewall (2) to the previously assembled construction. See Pic.2.

Attach the middle wall (5) using the confirmat screws (25) and hex key (26). See Pic.3.

Pic. 4

Install the shelf (6) into the groove of the middle wall (5) and fix it with the confirmat screws (25). See Pic.4.