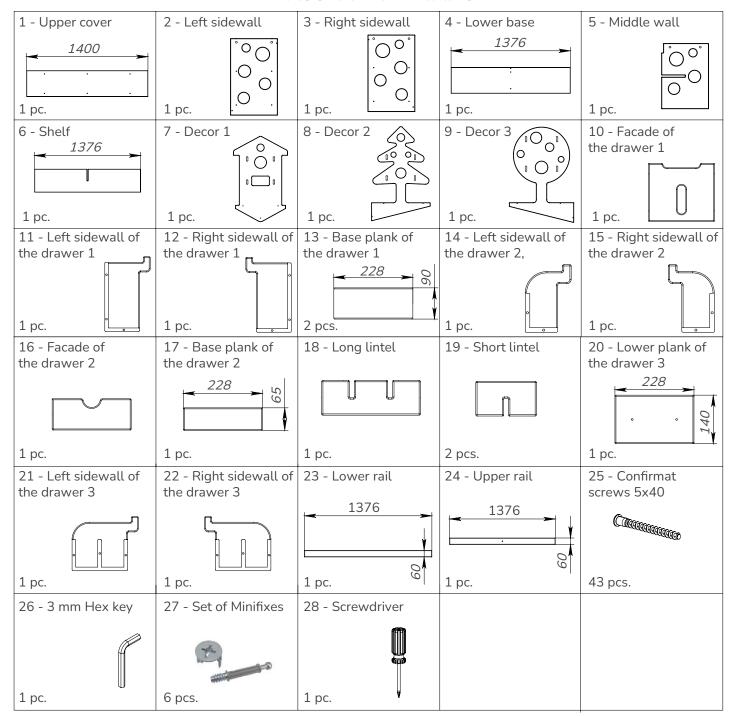

## Shelf "Trees ans Houses" wide 2



## **ASSEMBLY DETAILS**



<sup>\*</sup>Eccentric ties are already installed into the details





Pic. 1

Pic. 3

Take the right sidewall (3) and using the confirmat screws (25) and hex key (26), attach the lower base (4) and lower rail (23). Then take confirmat screws (25) and fix the details 4 and 23 together. See Pic.1.



Attach the left sidewall (2) to the previously assembled construction. See Pic.2.



Attach the middle wall (5) using the confirmat screws (25) and hex key (26). See Pic.3.





Pic. 4

Install the shelf (6) into the groove of the middle wall (5) and fix it with the confirmat screws (25). See Pic.4.



Pic. 5

Install the dowels from minifixes (27) onto the upper cover (1) using the screwdriver (28). See Pic. 5.



Pic. 6

Attach the upper rail (24) using the confirmat screws (25) and hex ke