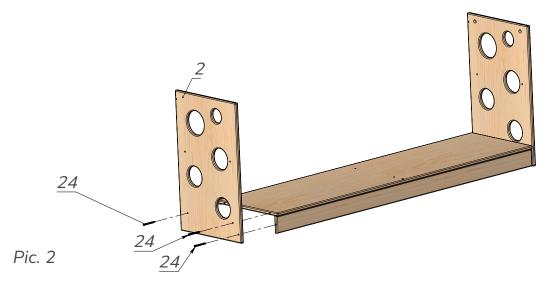

Attach the left sidewall (2) to the previously assembled construction. See Pic.2.

Pic. 3

Attach the middle wall (5) to the lower base (4) using the confirmat screws (24) and hex key (25). See Pic.3.

Install the shelf (6) into the groove of the middle wall (5) and fix it with the confirmat screws (24). See Pic.4.