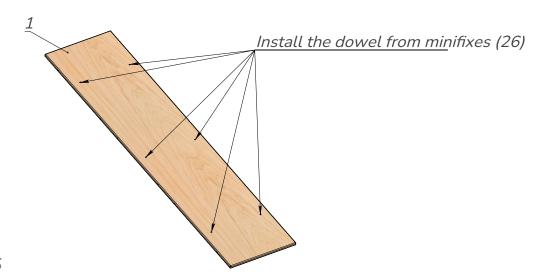

Pic. 5

Pic. 4

Install the dowels from minifixes (26) into the upper cover (1) using the screwdriver (27). See Pic.5.

Pic. 6

Attach the upper rail (23) using the confirmat screws (24) and hex key (25). See Pic.6.