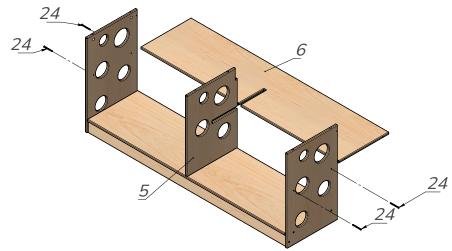

Attach the left sidewall (2) to the previously assembled construction. See Pic.2.

Pic. 3

Attach the middle wall (5) to the lower base (4) using the confirmat screws (24) and hex key (25). See Pic.3.

Install the shelf (6) into the groove of the middle wall (5) and fix it with the confirmat screws (24). See Pic.4.