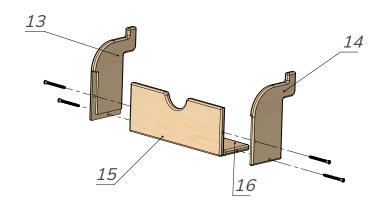

Pic. 8

Attach the decor details (7,8) to the previously assembled construction using the confirmat screws (24). See Pic.8.

Then assemble the drawers:

Pic. 9

Take one of the sidewalls of the drawer 2 (13 or 14) and using the confirmat screws connect the facade (15) and lower drawer plank (16) to it. Then screw another sidewall to the assembled construction. See Pic. 9.