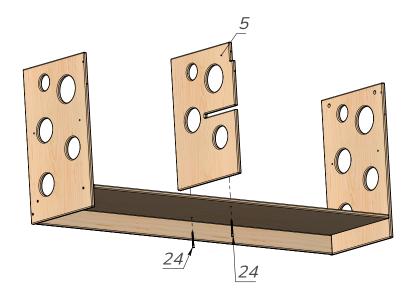

Attach the left sidewall (2) to the previously assembled construction. See Pic.2.

Pic. 3

Attach the middle wall (5) to the lower base (4) using the confirmat screws (24) and hex key (25). See Pic.3.

Install the shelf (6) into the groove of the middle wall (5) and fix it with the confirmat screws (24). See Pic.4.