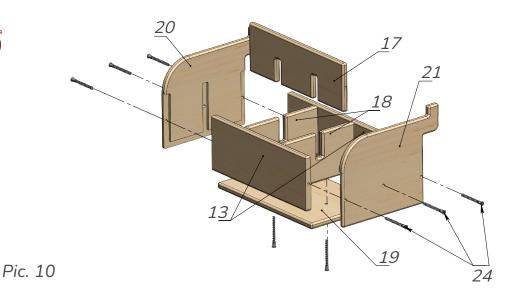

Take one of the sidewalls (20 or 21) ans using the confirmat screws (24) attach the lower planks (12) to it. Then locate the short lintels (18) on the lower plank (19) and install the longer lintel (17). Fix the construction with the confirmat screws (24) and attach it to one of the sidewalls (21 or 20). Another sidewall is to be attached to the previously assembled construction. See Pic. 10.