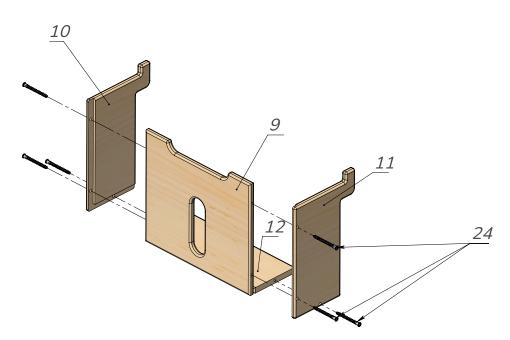

Pic. 11

Take one of the sidewalls of the drawer (10 or 11) and using the confirmat screws, attach the facade (9) and lower plank of the drawer (12). Then attach another sidewall in a similar way. See Pic.11.