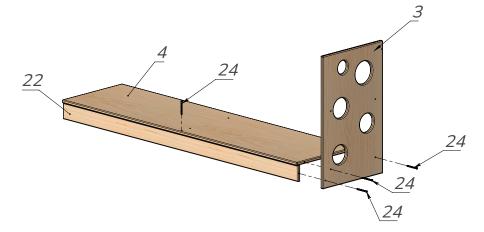

<sup>\*</sup>Eccentric ties are already installed into the details

Pic. 1

Take the right sidewall (3) and using the confirmat screws (24) and hex key (25) attach the lower base (4) and lower rail (22). Fix the details 4 and 22 wih he confirmat screw (24). See Pic.1.