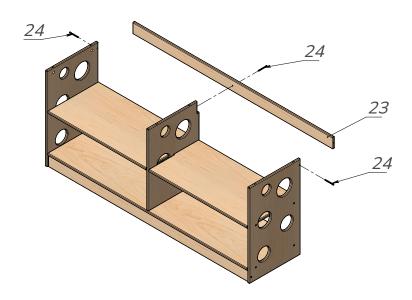

Pic. 5

Pic. 4

Install the dowels from minifixes (26) into the upper cover (1) using the screwdriver (27). See Pic.5.

Pic. 6

Attach the upper rail (23) using the confirmat screws (24) and hex key (25). See Pic.6.