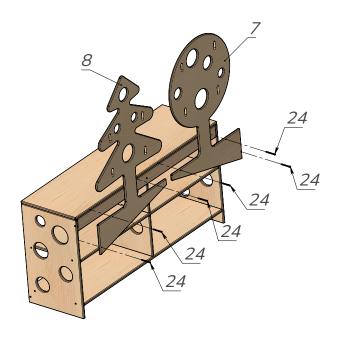

Pic. 8

Attach the decor details (7,8) to the previously assembled construction using the confirmat screws (24). See Pic.8.

Then assemble the drawers:

Pic. 9

Take one of the sidewalls of the drawer 2 (13 or 14) and using the confirmat screws connect the facade (15) and lower drawer plank (16) to it. Then screw another sidewall to the assembled construction. See Pic. 9.