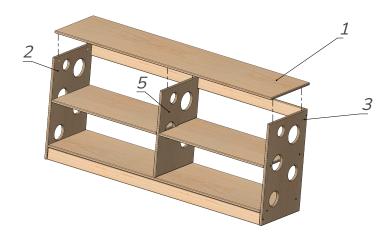

Pic. 7

Install the upper cover (1) onto the previously assebmled construction and using the screwdriver (27) close the eccentriv ties located on the sidewalls (2,3) and middle wall (5) by turning them 180 degrees clockwise. See Pic.7.