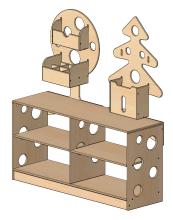

## Shelf "Trees ans Houses" narrow 1

## **ASSEMBLY DETAILS**

| 1 Upper sever                          | 2 - Left sidewall  | 3 - Right sidewall    | 4 - Lower base                | 5 - Middle wall       |
|----------------------------------------|--------------------|-----------------------|-------------------------------|-----------------------|
| 1 - Upper cover                        |                    | 3 - Right Sidewall    | 4 - Lower base                | 5 - Middle Wall       |
| 1000<br>1 pc.                          | 1 pc.              | 1 pc.                 | 976<br>                       | 1 pc.                 |
| 6 - Shelf                              | 7 - Decor 1        | 8 - Decor 2           | 9 - Facade of                 | 10 - Left sidewall of |
| 976<br>1<br>1 pc.                      | 1 pc.              | 1 pc.                 | the drawer 1                  | the drawer 1 1 pc.    |
| 11 - Right sidewall                    | 12 - Base plank of | 13 - Left sidewall of | 14 - Right sidewall           | 15 - Facade of        |
| of the drawer 1                        | the drawer 1       | the drawer 2          | of the drawer 2               | the drawer 2          |
| 1 pc.                                  | 228 6 6 2 pcs.     | 1 pc.                 | 1 pc.                         | 1 pc.                 |
| 16 - Base plank of                     | 17 - Long lintel   | 18 - Short lintel     | 19 - Lower plank of           | 20 - Left sidewall of |
| the drawer 2                           |                    |                       | the drawer 3, 1 pc.           | the drawer 3          |
| 228                                    |                    |                       | 041                           |                       |
| 1 pc.                                  | 1 pc.              | 2 pcs.                | 1 pc.                         | 1 pc.                 |
| 21 - Right sidewall of<br>the drawer 3 | 22 - Lower rail    | 23 - Upper rail       | 24 - Confirmat<br>screws 5x40 | 25 - 3 mm Hex key     |
| 1 pc.                                  | 976<br>1 pc.       | 976<br>09             | <b>Caaaaaa</b> 40 pcs.        | 1 pc.                 |
| 26 - Set of Minifixes*                 | 27 - Screwdriver   |                       |                               |                       |
| 6 pcs.                                 | 1 pc.              |                       |                               |                       |