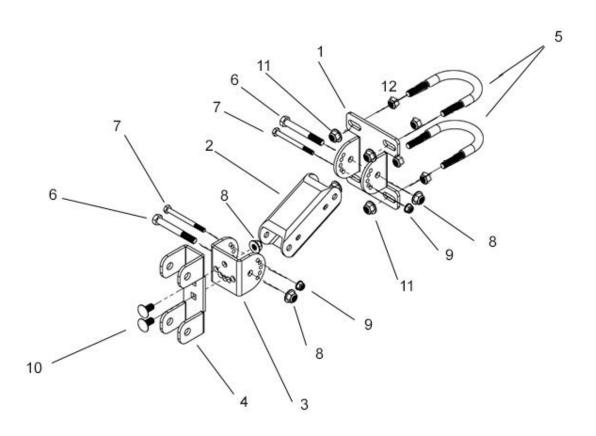

## **ASSEMBLY INSTRUCTIONS**

| ITEM # | PART # | Description                    | Qty. |
|--------|--------|--------------------------------|------|
| 1      | ZT-001 | ZT Bracket                     | 1    |
| 2      | ZT-002 | ZT Neck                        | 1    |
| 3      | ZT-003 | C Bracket                      | 1    |
| 4      | ZT-004 | Adaptor                        | 1    |
| 5      | 738    | 3/8" - 16 x 2" U-bolt          | 2    |
| 6      | 248    | 3/8" - 16 x 3" Cap Screw       | 2    |
| 7      | 250    | 1/4" - 20 x 3" Long Cap Screw  | 2    |
| 8      | 307    | 3/8" - 16 Flange Locknut       | 4    |
| 9      | 331    | 1/4" - 20 Flange Locknut       | 2    |
| 10     | 103    | 3/8" - 16 x 3/4" Carriage Bolt | 2    |
| 11     | 302    | 3/8" - 16 Nylon Lock Nut       | 4    |
| 12     | 330    | 3/8" - 16 Hex Nut              | 4    |

## \*\*\* This product is an adaptor bracket intended to be used with a Jungle Jim's 1BH.

- 1. Attach the ZT-Bracket (1) to the ZT-Neck (2) using one  $3/8" 16 \times 3"$  Cap screw (6) and one 3/8" 16 Flange lock nut (8) in the large hole in the middle of the bracket tabs. To adjust the angle of the neck, use one  $4" 20 \times 3"$  Cap screw (7) and one 4" 20 flange lock nut (9) in one of the five smaller holes.
- 2. Attach the ZT-Neck (2) to the C Bracket (3) using one  $3/8" 16 \times 3"$  Cap screw (6) and one 3/8" 16 Flange lock nut (8) in the large hole in the middle of the bracket tabs. To adjust the angle of the neck, use one  $4" 20 \times 3"$  Cap screw (7) and one 4" 20 flange lock nut (9) in one of the five smaller holes.
- 3. Attach the Adaptor (4) to the C-Bracket (3) using two  $3/8'' 16 \times \frac{3}{4}$  Carriage bolts (10) and two  $3/8'' 16 \times \frac{3}{4}$  Carriage bolts (10) and two  $3/8'' 16 \times \frac{3}{4}$
- 4. Prior to mounting onto roll bar, screw two 3/8" 16 hex nuts (12) onto each u-bolt (5).
- 5. Select desired location on your roll bar. Attach the assembled unit to the roll bar by sliding it on each u-bolt (5) and fastening in place using two 3/8" 16 nylon lock nuts (11).
- 6. To install 1BH to the adaptor, use two each of the 3/8" 16 Hex Flange Nuts (10) and 3/8 " 16 x 2 ½" Hex Cap Screws (13) **FROM THE 1BH HARDWARE KIT** to attach the ZT-BH adaptor to the 1BH.