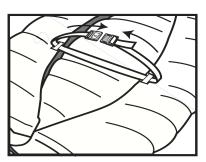

### **Adjusting the Primary Cord Clips**

Once the Primary Cord Clip is clipped into the small hole, its location along the cord is easily adjusted by turning the Cord Clip perpendicular to the cord. This allows the position of the sleeping bag on the pad to be adjusted, as well as the girth of the sleeping bag. All this can be done while lying in the sleeping bag, making it easy to adjust the bag during the night as conditions change.

#### Locking your adjustment in place

Releasing the cord clip allows it to return to its resting position parallel to the cord. This locks the Cord Clip in place, preventing it from moving along the cord.