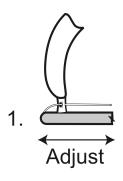

### **Adjusting the Primary Cord Clips**

Once the Primary Cord Clip is clipped into the small hole, its location along the cord is easily adjusted by turning the Cord Clip perpendicular to the cord. This allows the position of the sleeping bag on the pad to be adjusted, as well as the girth of the sleeping bag. All this can be done while lying in the sleeping bag, making it easy to adjust the bag during the night as conditions change.

#### Locking your adjustment in place

Releasing the cord clip allows it to return to its resting position parallel to the cord. This locks the Cord Clip in place, preventing it from moving along the cord.