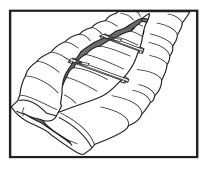

### Connect your sleeping bag to your pad using the Primary Cord Clips

Lay your sleeping bag on your sleeping pad and clip the Cord Clips to the corresponding cords you have attached around your pad.

The Cord Clips feature two clip positions. The first position, the larger hole, allows the clip and your sleeping bag to slide freely along the cord. This position keeps the sleeping bag located loosely on top of you, and will allow maximum freedom of movement and the most room within the sleeping bag. This position is ideal for warmer weather.

As the temperature drops, clipping the Cord Clip into the second position, the smaller hole, locks the Cord Clip and the sleeping bag in place on the cord. In this position the sleeping bag stays secured in place on the cord.