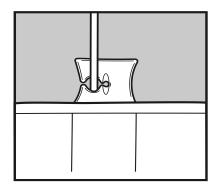

### Connect your sleeping bag to your pad using the Primary Cord Clips

Lay your sleeping bag on your sleeping pad and clip the Cord Clips to the corresponding cords you have attached around your pad.

The Cord Clips feature two clip positions. The first position, the larger hole, allows the clip and your sleeping bag to slide freely along the cord. This position keeps the sleeping bag located loosely on top of you, and will allow maximum freedom of movement and the most room within the sleeping bag. This position is ideal for warmer weather.

As the temperature drops, clipping the Cord Clip into the second position, the smaller hole, locks the Cord Clip and the sleeping bag in place on the cord. In this position the sleeping bag stays secured in place on the cord.