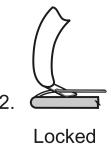

### **Adjusting the Primary Cord Clips**

Once the Primary Cord Clip is clipped into the small hole, its location along the cord is easily adjusted by turning the Cord Clip perpendicular to the cord. This allows the position of the sleeping bag on the pad to be adjusted, as well as the girth of the sleeping bag. All this can be done while lying in the sleeping bag, making it easy to adjust the bag during the night as conditions change.

#### Locking your adjustment in place

Releasing the cord clip allows it to return to its resting position parallel to the cord. This locks the Cord Clip in place, preventing it from moving along the cord.