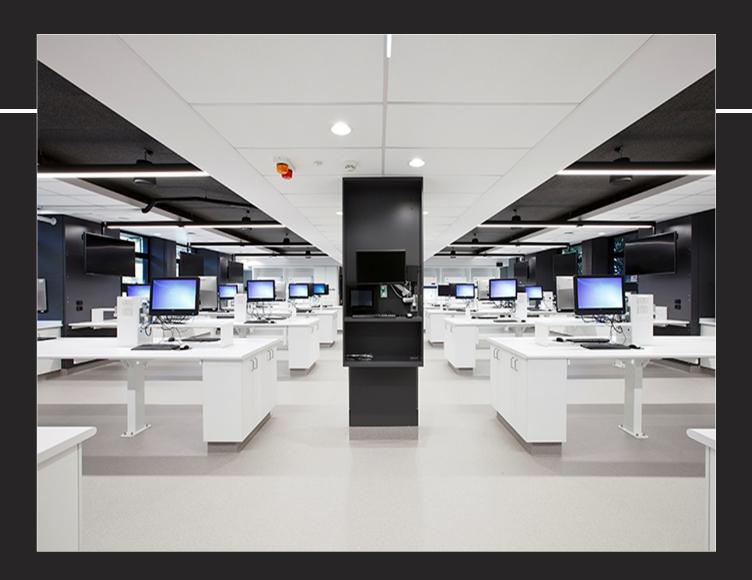

## Quietfoam® W (Waterproof)

Quietfoam®W is a unique lightweight WATERPROOF acoustic material that is textured, non fibrous, impact resistant, flame resistant, does not support microbial growth and is 100% recyclable. Quietfoam®W is available in lightweight panels, baffles or blades for use on ceilings and walls; suitable for Education spaces, Health Care, Laboratories, Hospitals, Food Preparation Facilities, Restaurants, Bars, Conference rooms, Offices, Swimming Centre's and any environment that requires water resistant and cleanable acoustic surfaces.