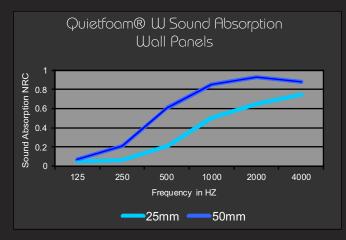

Quietfoam® W Sound Absorption

#### Specifications

Panels: 600mm x 1200mm Blades: 100+ x 1200mm Weight 50mm: 1.5 kg per m2 Weight 25mm: .75 kg per m2 Colors: white and charcoal