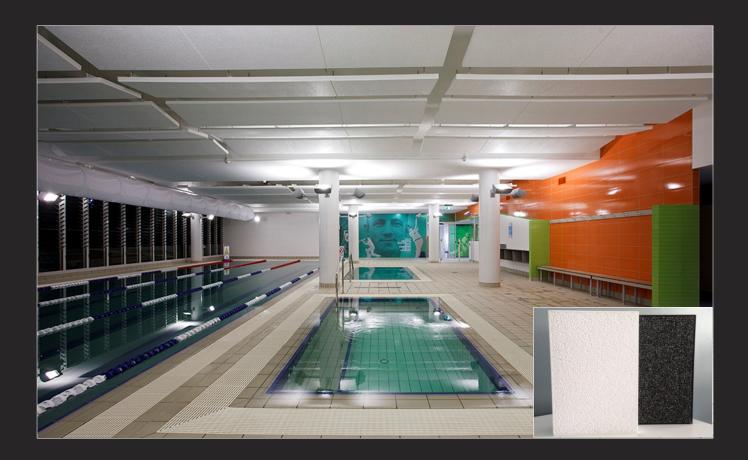

## Quietfoam® W (Waterproof)

Quietfoam®W is a unique lightweight WATERPROOF acoustic material that is textured, non fibrous, impact resistant, flame resistant, does not support microbial growth and is 100% recyclable. Quietfoam®W is available in lightweight panels, baffles or blades for use on ceilings and walls; suitable for Education spaces, Health Care, Laboratories, Hospitals, Food Preparation Facilities, Restaurants, Bars, Conference rooms, Offices, Swimming Centre's and any environment that requires water resistant and cleanable acoustic surfaces.

Quietfoam<sup>®</sup> W is non fibrous making it perfect for spaces sensitive to airborne particles, such as food preparation & processing areas, health care, laboratory environments, manufacturing and chemical processing facilities.