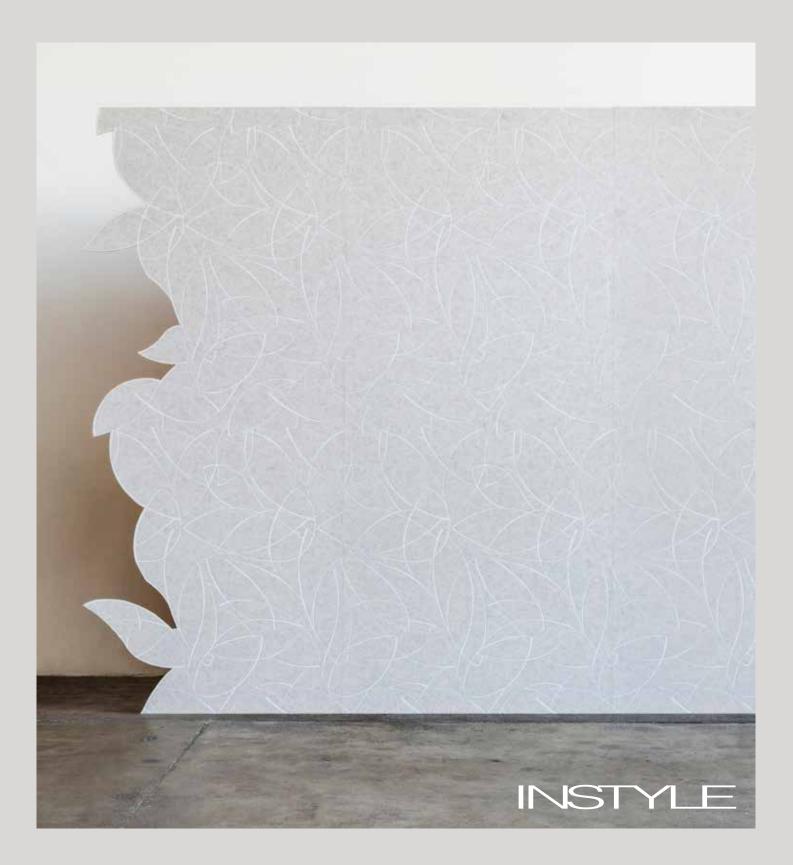

## **Ecoustic® Opus**

# An acoustic panel with a large-scale organic design

### **Ecoustic® Opus**

| COMPOSITION            | 100% PET (up to 65% recycled PET)                                                                                                                                                                                                                                                                                                                                                       |
|------------------------|-----------------------------------------------------------------------------------------------------------------------------------------------------------------------------------------------------------------------------------------------------------------------------------------------------------------------------------------------------------------------------------------|
| THICKNESS              | 8mm + 25mm (stock item)<br>13.5mm*, 50mm* + 12mm Screen*                                                                                                                                                                                                                                                                                                                                |
| PRINT DIMENSIONS       | Panel: 1200 x 2700mm approx.<br>Screen: 2400 x 1200mm approx.                                                                                                                                                                                                                                                                                                                           |
| PATTERN REPEAT         | H: 1200mm V: 2700mm<br>Opus is railroaded for Ecoustic® Screen                                                                                                                                                                                                                                                                                                                          |
| FIRE RATINGS           | AS/NZS 1530.3<br>AS/ISO 9705 NCC BCA Group 1<br>NZBC Group 1-S<br>GB 8624-2012 Grade B1 (8mm Panel)<br>Refer to specific Ecoustic <sup>®</sup> Panel +<br>Screen information                                                                                                                                                                                                            |
| ACOUSTIC<br>AS/ISO 354 | αw 0.34 - 1.0 / NRC 0.3 - 1.0<br>Depending on panel thickness, refer to<br>specific Ecoustic <sup>®</sup> Panel + Screen<br>information                                                                                                                                                                                                                                                 |
| APPLICATION            | screen, wall + ceiling panel                                                                                                                                                                                                                                                                                                                                                            |
| ORIGIN                 | Made in Australia                                                                                                                                                                                                                                                                                                                                                                       |
| EDGING                 | Natural anodised aluminium edging<br>are available for all Ecoustic <sup>®</sup> Panel<br>thicknesses + T Trims in natural<br>anodised or black powdercoat                                                                                                                                                                                                                              |
| PLEASE NOTE            | Onsite trimming to square each<br>individual panel is essential.<br>This is a hand printed product.<br>Variation in thickness, fibre mix and<br>colour as well as flecks and other<br>slight surface blemishes are an<br>inherent feature of this product and are<br>unavoidable. Variation from batch to<br>batch may occur.<br>Results from performance tests are<br>guidelines only. |