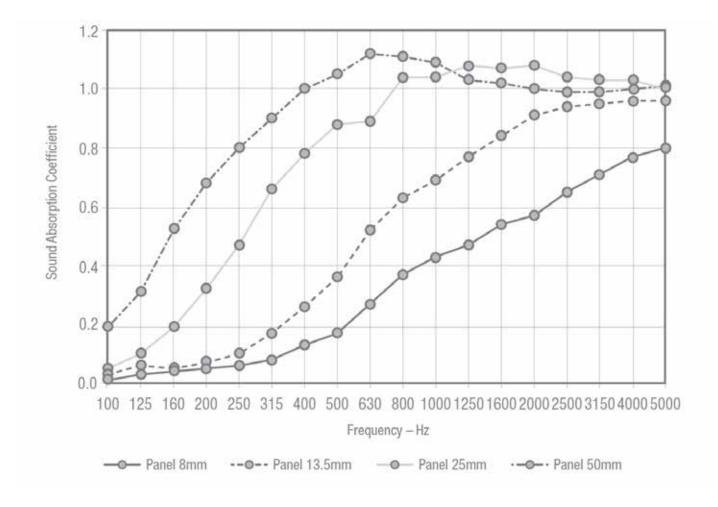

### **Ecoustic® Opus**

| COMPOSITION            | 100% PET (up to 65% recycled PET)                                                                                                                                                                                                                                                                                                                                                       |
|------------------------|-----------------------------------------------------------------------------------------------------------------------------------------------------------------------------------------------------------------------------------------------------------------------------------------------------------------------------------------------------------------------------------------|
| THICKNESS              | 8mm + 25mm (stock item)<br>13.5mm*, 50mm* + 12mm Screen*                                                                                                                                                                                                                                                                                                                                |
| PRINT DIMENSIONS       | Panel: 1200 x 2700mm approx.<br>Screen: 2400 x 1200mm approx.                                                                                                                                                                                                                                                                                                                           |
| PATTERN REPEAT         | H: 1200mm V: 2700mm<br>Opus is railroaded for Ecoustic® Screen                                                                                                                                                                                                                                                                                                                          |
| FIRE RATINGS           | AS/NZS 1530.3<br>AS/ISO 9705 NCC BCA Group 1<br>NZBC Group 1-S<br>GB 8624-2012 Grade B1 (8mm Panel)<br>Refer to specific Ecoustic <sup>®</sup> Panel +<br>Screen information                                                                                                                                                                                                            |
| ACOUSTIC<br>AS/ISO 354 | αw 0.34 - 1.0 / NRC 0.3 - 1.0<br>Depending on panel thickness, refer to<br>specific Ecoustic <sup>®</sup> Panel + Screen<br>information                                                                                                                                                                                                                                                 |
| APPLICATION            | screen, wall + ceiling panel                                                                                                                                                                                                                                                                                                                                                            |
| ORIGIN                 | Made in Australia                                                                                                                                                                                                                                                                                                                                                                       |
| EDGING                 | Natural anodised aluminium edging<br>are available for all Ecoustic <sup>®</sup> Panel<br>thicknesses + T Trims in natural<br>anodised or black powdercoat                                                                                                                                                                                                                              |
| PLEASE NOTE            | Onsite trimming to square each<br>individual panel is essential.<br>This is a hand printed product.<br>Variation in thickness, fibre mix and<br>colour as well as flecks and other<br>slight surface blemishes are an<br>inherent feature of this product and are<br>unavoidable. Variation from batch to<br>batch may occur.<br>Results from performance tests are<br>guidelines only. |

\*minimums apply

The sound absorption has been tested in accordance with AS/ISO 354. For complete test reports please contact your local distributor.