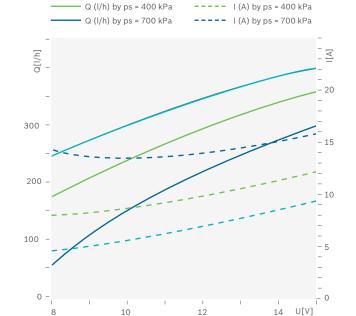

## Performance curve of new EKP3 UNI (flow rate)

ps = system pressure

---- I (A) by ps = 100 kPa

I = current

Q (I/h) by ps = 100 kPa

Q = flow rate