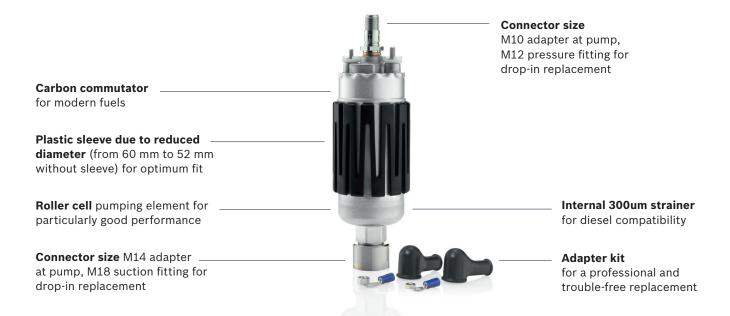

## **Electric Fuel Pump EKP3 UNI**

Fuel pump for performance customers has evolved

The classic Bosch "044" Performance Pump has evolved. The new pump is smaller and lighter with more installation options and a longer lifetime under severe conditions. Meet the new Benchmark – now for diesel and gasoline applications.

## Benefits at a glance

- ▶ 2.5 x longer lifetime compared to previous model thanks to high quality materials and robust design
- ➤ Optimized for use in performance and tuning sector thanks to 18% weight reduction
- Increased working pressure up to max 7 bar - may not be exceeded