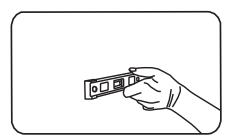

3

Insert plastic anchors into drilled holes. Lightly tap with hammer until flush with wall.

4

Position the mounting brackets against anchor holes and thread screws until secure.

5

Using screwdriver to loosen screw until fixture is able to rest flush over mounting bracket.