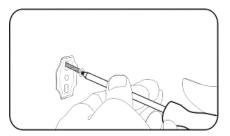

3

Insert plastic anchors into drilled holes. Lightly tap with hammer until flush with wall.

4

Position the mounting brackets against anchor holes and thread screws until secure.

5

Using screwdriver to loosen screw until fixture is able to rest flush over mounting bracket.

6

Place fully-assembled fixture overtop the mounting bracket. Using screwdriver again to tighten the fixture onto the mounting bracket.

7

Make sure the fixture is secured to the wall by gently moving both posts from side to side.