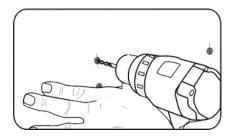

## **INSTALLATION MANUAL**BATHROOM ACCESSORIES

Determine where you'd like to mount it and mark with pencil. Ensure the marked place is straight. 2

Using a drill and 1/4" (6.35 mm) drill bit, drill two vertical holes for each.