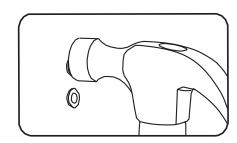

3

Insert plastic anchors into drilled holes. Lightly tap with hammer until flush with wall.

4

Position the mounting brackets against anchor holes and thread screws until secure.

5

Using screwdriver to loosen screw until fixture is able to rest flush over mounting bracket.