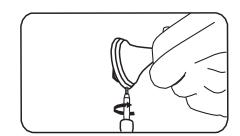

3

Insert plastic anchors into drilled holes. Lightly tap with hammer until flush with wall.

4

Position the mounting brackets against anchor holes and thread screws until secure.

5

Using screwdriver to loosen screw until fixture is able to rest flush over mounting bracket.

6

Place fully-assembled fixture overtop the mounting bracket. Using screwdriver again to tighten the fixture onto the mounting bracket.

7

Make sure the fixture is secured to the wall by gently moving both posts from side to side.