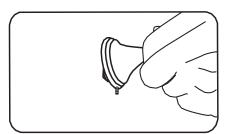

3

Insert plastic anchors into drilled holes. Lightly tap with hammer until flush with wall.

4

Position the mounting brackets against anchor holes and thread screws until secure.

5

Using screwdriver to loosen screw until fixture is able to rest flush over mounting bracket.