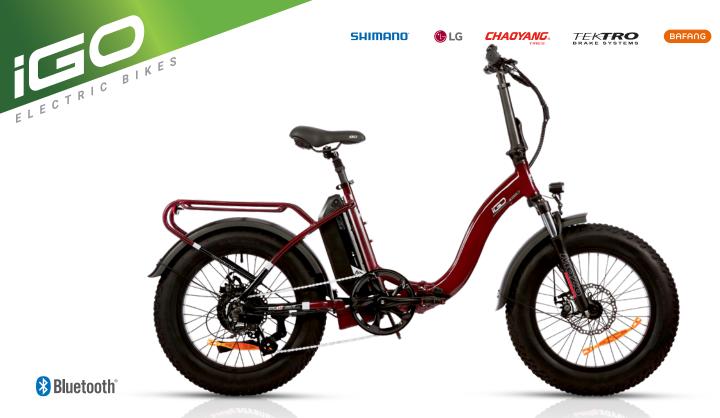

## THE ROYAL SPECIFICATIONS

FOLDING STEP THROUGH FAT TIRE BIKE

| FRAMESET<br>FRAME | Hydroformed 6061 Alloy folding fat 20 frame. Integrated                                                         |  |
|-------------------|-----------------------------------------------------------------------------------------------------------------|--|
| FRAIVIE           | rear rack, fender mounts, internal cable routing, Electronic Access Port. Removable battery with security lock. |  |
| COLOR             | Gloss Jet Black or Kandy Apple Red                                                                              |  |
| FORK              | * **                                                                                                            |  |
| DRIVETRAIN        |                                                                                                                 |  |
| SHIFTERS          | SHIMANO 8-speed trigger shift                                                                                   |  |
| CHAINRINGS        | 52T                                                                                                             |  |
| CHAIN             | KMC Z8                                                                                                          |  |
| REAR DERAILLEUR   | SHIMANO Altus 8-speed                                                                                           |  |
| CASSETTE          | SHIMANO 8-speed 11-34T                                                                                          |  |
| COMPONENTS        |                                                                                                                 |  |
| HANDLEBAR         | Alloy flat bar                                                                                                  |  |
| GRIPS             | VELO non-slip, shock-absorbing, kraton gel (120mm)                                                              |  |
| STEM              | iGO adjustable height folding stem                                                                              |  |
| SEAT POST         | PROMAX alloy 27.2mm suspension with quick release (350mm)                                                       |  |
| SADDLE            | SELLE ROYAL with Royal Gel comfort                                                                              |  |
| BRAKE LEVERS      | E-brake levers                                                                                                  |  |
| BRAKE CALIPERS    | TEKTRO ARIES mechanical disc                                                                                    |  |
| ROTORS            | 180mm                                                                                                           |  |
| WHEELS            |                                                                                                                 |  |
| TIRES             | CHAOYANG Big Daddy 20"x4", 5 to 30 psi                                                                          |  |
| RIMS              | Alloy fat 20"                                                                                                   |  |
| ACCESSORIES       |                                                                                                                 |  |
| INCLUDED          | Front & Rear LED Lights (powered by main battery)                                                               |  |
|                   | Front & Rear Fenders<br>Rear Integrated Cargo Rack                                                              |  |
|                   | Kickstand                                                                                                       |  |
|                   | Wellgo Folding Pedals                                                                                           |  |
|                   | In Frame Cable Routing                                                                                          |  |
|                   | Tool Kit                                                                                                        |  |
|                   | Battery Charger                                                                                                 |  |
| NOTES             | 00 41 (E1 6 IL)                                                                                                 |  |
| BIKE WEIGHT       | 23.4kg (51.6 lbs)                                                                                               |  |

| ELECTRIC TECHNOLOGY | EL | EC | TRI | С | TE | CHI | VOL | .0G | Υ |
|---------------------|----|----|-----|---|----|-----|-----|-----|---|
|---------------------|----|----|-----|---|----|-----|-----|-----|---|

| igo connect      | Mobile App (Android and iOS) Customizable profile and performance settings with full diagnostic monitoring and alerts - Bluetooth connectivity                                                                        |
|------------------|-----------------------------------------------------------------------------------------------------------------------------------------------------------------------------------------------------------------------|
| DISPLAY UNIT     | TFT Color Backlit, Main Power, Vibration Feedback Buttons,<br>Diagnostic, Battery Status, Light Switch, Pedal Assist Level<br>Selector, Walk Assist Control, Speedometer/Max Speed/Avg<br>Speed, Odometer, Trip Timer |
| MOTOR            | BAFANG 500W geared brushless fat tire rear hub motor (750W US)                                                                                                                                                        |
| TORQUE           | up to 80Nm                                                                                                                                                                                                            |
| CONTROLLER       | 48V high power density sine wave, MOSFET based up to 70 Amp, Bluetooth                                                                                                                                                |
| BATTERY TYPE     | 2600mAh LG removable lithium battery with security lock                                                                                                                                                               |
| VOLTAGE          | 48V                                                                                                                                                                                                                   |
| BATTERY Ah       | 13Ah                                                                                                                                                                                                                  |
| BATTERY CAPACITY | 624Wh                                                                                                                                                                                                                 |
| RANGE            | 60km (37mi) *                                                                                                                                                                                                         |
| POWER ASSIST     | 9 Levels of power assisted pedaling ***                                                                                                                                                                               |
| THROTTLE         | Any time on demand thumb throttle                                                                                                                                                                                     |
| SENSOR           | Electronic 32 pulse Cadence Sensor integrated into the bottom bracket                                                                                                                                                 |
| CLASS            | Class2 / Class3 capable where permitted max speed 45km/h (28mph) **                                                                                                                                                   |
| BATTERY CHARGER  | 110/220V Smart charger, LED status, UL, 2A                                                                                                                                                                            |