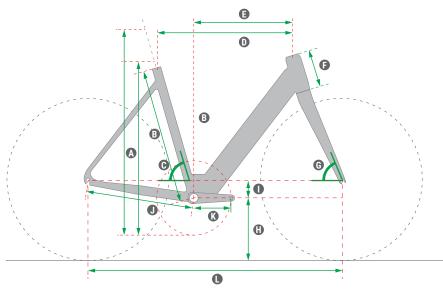

## THE ROYAL STEP THROUGH FAT TIRE BIKE

| GEOMETRY (in mm unless stated | I) |
|-------------------------------|----|
|-------------------------------|----|

|   | FRAME SIZE                | 43cm (17")                   |
|---|---------------------------|------------------------------|
| Α | SEAT HEIGHT (MIN/MAX)     | 81.2cm / 109.2cm (32" / 43") |
| В | SEAT TUBE LENGTH          | 420                          |
| С | SEAT TUBE ANGLE           | 75.2°                        |
| D | EFFECTIVE TOP TUBE LENGTH | 635                          |
| Е | REACH                     | 470                          |
| F | HEAD TUBE LENGTH          | 120                          |
| G | HEAD TUBE ANGLE           | 69°                          |
| Н | BOTTOM BRACKET HEIGHT     | 325                          |
| I | BOTTOM BRACKET DROP       | 30.5                         |
| J | CHAINSTAY LENGTH          | 485                          |
| K | CRANK LENGTH              | 170                          |
| L | WHEELBASE                 | 1186                         |