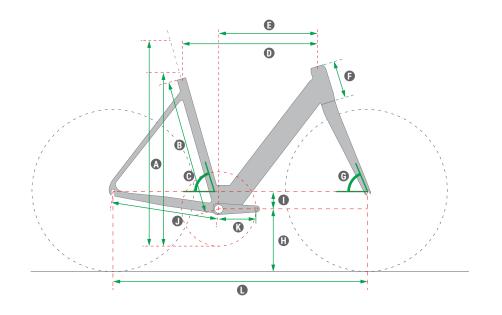

## DISCOVERY **ATWATER**

| GEO | GEOMETRY (in mm unless stated) |                                                               |  |
|-----|--------------------------------|---------------------------------------------------------------|--|
|     | FRAME SIZE                     | ERGOFIT Multi Adjustable - accommodates rider from 5' to 6'2" |  |
| А   | SEAT HEIGHT (MIN/MAX)          | 70cm / 83.5cm (27.5" / 33")                                   |  |
| В   | SEAT TUBE LENGTH               | 420                                                           |  |
| С   | SEAT TUBE ANGLE                | 73°                                                           |  |
| D   | EFFECTIVE TOP TUBE LENGTH      | 615                                                           |  |
| Е   | REACH                          | 425                                                           |  |
| F   | HEAD TUBE LENGTH               | 130                                                           |  |
| G   | HEAD TUBE ANGLE                | 71°                                                           |  |
| Н   | BOTTOM BRACKET HEIGHT          | 285                                                           |  |
| I   | BOTTOM BRACKET DROP            | 70                                                            |  |
| J   | CHAINSTAY LENGTH               | 473                                                           |  |
| K   | CRANK LENGTH                   | 170                                                           |  |
| L   | WHEELBASE                      | 1135                                                          |  |
|     |                                |                                                               |  |