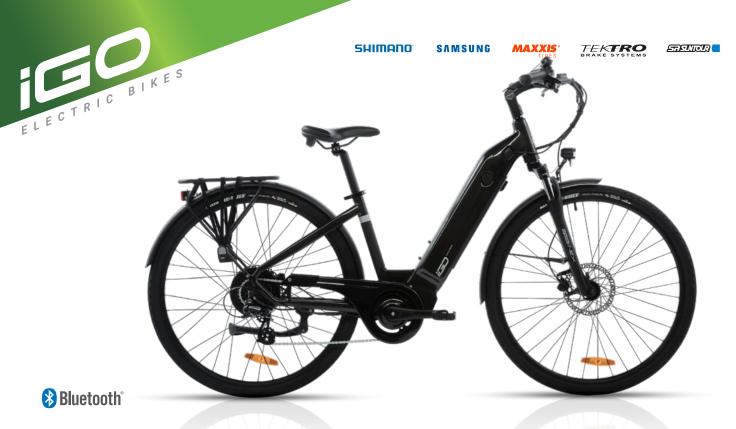

## **DISCOVERY ATWATER SPECIFICATIONS**

28" STEP THROUGH FRAME

| FRAMESET        |                                                                                                                                                                                                                                                                                                            |  |  |
|-----------------|------------------------------------------------------------------------------------------------------------------------------------------------------------------------------------------------------------------------------------------------------------------------------------------------------------|--|--|
| FRAME           | Hydroformed 6061 Aluminum 28" step through ERGOFIT frame with<br>smooth welds. Fender/rack mounts, internal cable routing, Electronic<br>Access Port. Removable integrated battery with security lock.                                                                                                     |  |  |
| COLOR           | Gloss Graphite with Nickel Accents                                                                                                                                                                                                                                                                         |  |  |
| FORK            | SUNTOUR NEX 700C suspension, 63mm travel, hydraulic lockout                                                                                                                                                                                                                                                |  |  |
| DRIVETRAIN      |                                                                                                                                                                                                                                                                                                            |  |  |
| SHIFTERS        | SHIMANO ALTUS 8-speed Rapidfire trigger shift                                                                                                                                                                                                                                                              |  |  |
| CHAINRINGS      | PROWHEEL 42T                                                                                                                                                                                                                                                                                               |  |  |
| CHAIN           | KMC Z8                                                                                                                                                                                                                                                                                                     |  |  |
| REAR DERAILLEUR | SHIMANO ALTUS 8-speed                                                                                                                                                                                                                                                                                      |  |  |
| CASSETTE        | 8-speed 11-34T                                                                                                                                                                                                                                                                                             |  |  |
| COMPONENTS      |                                                                                                                                                                                                                                                                                                            |  |  |
| HANDLEBAR       | Alloy ERGOFIT touring bar                                                                                                                                                                                                                                                                                  |  |  |
| GRIPS           | VELO double density, anatomic design, open end (135mm)                                                                                                                                                                                                                                                     |  |  |
| STEM            | Toolless, multi adjustable                                                                                                                                                                                                                                                                                 |  |  |
| SEAT POST       | Alloy 31.6mm with quick release                                                                                                                                                                                                                                                                            |  |  |
| SADDLE          | VELO for iGO                                                                                                                                                                                                                                                                                               |  |  |
| BRAKE LEVERS    | TEKTRO with Sensor Control Design and reach adjustment                                                                                                                                                                                                                                                     |  |  |
| BRAKE CALIPERS  | TEKTRO hydraulic disc                                                                                                                                                                                                                                                                                      |  |  |
| ROTORS          | 180mm                                                                                                                                                                                                                                                                                                      |  |  |
| WHEELS          |                                                                                                                                                                                                                                                                                                            |  |  |
| TIRES           | MAXXIS Re-Volt 700x47, 28"x1.75" with SilkShield bead-to-bead<br>puncture protection                                                                                                                                                                                                                       |  |  |
| RIMS            | ALEX DP25 700C - black alloy                                                                                                                                                                                                                                                                               |  |  |
| ACCESSORIES     |                                                                                                                                                                                                                                                                                                            |  |  |
| INCLUDED        | Front BUCHEL Shiny 50 lux LED Light (powered by main battery)<br>Rear BUCHEL Edge LED Light (powered by main battery)<br>Front & Rear Alloy Fenders<br>Integrated Alloy Rear Cargo Rack<br>Rear Bungee Straps<br>Chain Guard<br>Water Bottle Boss on Seat Tube<br>Kickstand<br>Tool Kit<br>Battery Charger |  |  |
| NOTES           |                                                                                                                                                                                                                                                                                                            |  |  |
| BIKE WEIGHT     | 24.5kg (54.0 lbs)                                                                                                                                                                                                                                                                                          |  |  |
| BATTERY WEIGHT  | 3.1kg (6.8 lbs)                                                                                                                                                                                                                                                                                            |  |  |
|                 |                                                                                                                                                                                                                                                                                                            |  |  |

## ELECTRIC TECHNOLOGY

| Mobile App (Android and iOS)<br>Customizable profile and performance settings with full<br>diagnostic monitoring and alerts - Bluetooth connectivity                                                                  |
|-----------------------------------------------------------------------------------------------------------------------------------------------------------------------------------------------------------------------|
| TFT Color Backlit, Main Power, Vibration Feedback Buttons,<br>Diagnostic, Battery Status, Light Switch, Pedal Assist Level<br>Selector, Walk Assist Control, Speedometer/Max Speed/Avg<br>Speed, Odometer, Trip Timer |
| 500W geared rear hub drive, 48V (750W US)                                                                                                                                                                             |
| up to 53Nm                                                                                                                                                                                                            |
| 48V high power density sine wave, MOSFET based up to 70 Amp, Bluetooth                                                                                                                                                |
| 3500mAh SAMSUNG integrated removable lithium battery with security lock                                                                                                                                               |
| 48V                                                                                                                                                                                                                   |
| 14Ah                                                                                                                                                                                                                  |
| 672Wh                                                                                                                                                                                                                 |
| 90km (56mi) *                                                                                                                                                                                                         |
| 9 Levels of power assisted pedaling ***                                                                                                                                                                               |
| Any time on demand thumb throttle (Removable)                                                                                                                                                                         |
| Electronic 32 pulse Cadence Sensor integrated into the bottom bracket                                                                                                                                                 |
| Class2 / Class 1 optional / Class3 capable where permitted max speed 45km/h (28mph) **                                                                                                                                |
| 110/220V Smart charger, LED status, CUL, 2A                                                                                                                                                                           |
|                                                                                                                                                                                                                       |