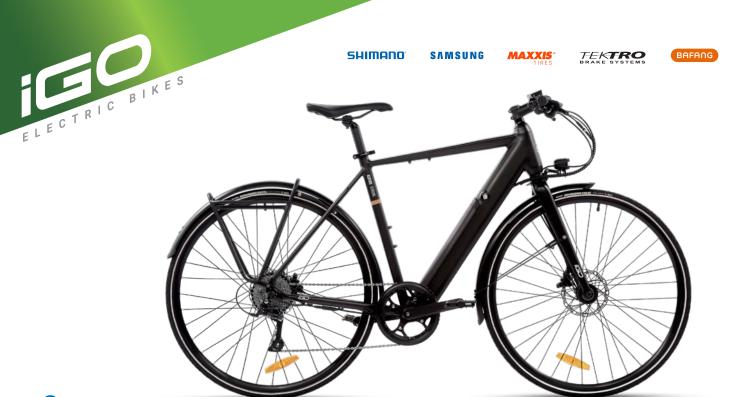

## **ASPIRE VENDOME SPECIFICATIONS**

HYBRID / COMMUTER BIKE

| FRAMESET        |                                                                                                                                                                                                                                                                                             |  |  |
|-----------------|---------------------------------------------------------------------------------------------------------------------------------------------------------------------------------------------------------------------------------------------------------------------------------------------|--|--|
| FRAME           | Hydroformed 6061 Aluminum Alloy 700 frame with smooth welds. Fender/rack mounts, internal cable routing. Removable integrated battery with security lock.                                                                                                                                   |  |  |
| COLOR           | Matte Graphite                                                                                                                                                                                                                                                                              |  |  |
| FORK            | Hydroformed alloy 700C with quick release                                                                                                                                                                                                                                                   |  |  |
| DRIVETRAIN      |                                                                                                                                                                                                                                                                                             |  |  |
| SHIFTERS        | SHIMANO SORA 9 Rapidfire Plus                                                                                                                                                                                                                                                               |  |  |
| CHAINRINGS      | 48T                                                                                                                                                                                                                                                                                         |  |  |
| CHAIN           | KMC X9 Double X-Durability, nickel plated                                                                                                                                                                                                                                                   |  |  |
| REAR DERAILLEUR | SHIMANO SORA 9-speed, black                                                                                                                                                                                                                                                                 |  |  |
| CASSETTE        | SHIMANO 9-speed 11-32T                                                                                                                                                                                                                                                                      |  |  |
| COMPONENTS      |                                                                                                                                                                                                                                                                                             |  |  |
| HANDLEBAR       | Alloy flat bar, 580mm, 31.8mm dia.                                                                                                                                                                                                                                                          |  |  |
| GRIPS           | VELO light weight single density (130mm) - black                                                                                                                                                                                                                                            |  |  |
| STEM            | Alloy 4 bolt, 70mm, 31.8mm clamp dia.                                                                                                                                                                                                                                                       |  |  |
| SEAT POST       | Alloy 30.4mm with quick release                                                                                                                                                                                                                                                             |  |  |
| SADDLE          | VELO for iGO                                                                                                                                                                                                                                                                                |  |  |
| BRAKE LEVERS    | TEKTRO with reach adjustment                                                                                                                                                                                                                                                                |  |  |
| BRAKE CALIPERS  | TEKTRO hydraulic disc                                                                                                                                                                                                                                                                       |  |  |
| ROTORS          | F160/R160                                                                                                                                                                                                                                                                                   |  |  |
| WHEELS          |                                                                                                                                                                                                                                                                                             |  |  |
| TIRES           | MAXXIS Overdrive Excel 700x32C with Silk Shield puncture protection                                                                                                                                                                                                                         |  |  |
| RIMS            | Alloy P23D 700C - black                                                                                                                                                                                                                                                                     |  |  |
| ACCESSORIES     |                                                                                                                                                                                                                                                                                             |  |  |
| INCLUDED        | Front BUCHEL Shiny 50 lux LED Light (powered by main battery) Rear BUCHEL Edge LED Light (powered by main battery) Removable Front & Rear Fenders Removable Rear Cargo Rack Integrated Chainring Guard Water Bottle Bosses on Seat Tube & Under Top Tube Kickstand Tool Kit Battery Charger |  |  |
| NOTES           |                                                                                                                                                                                                                                                                                             |  |  |
| BIKE WEIGHT     | 15.6kg (34.4 lbs)                                                                                                                                                                                                                                                                           |  |  |
| BATTERY WEIGHT  | 2.1kg (4.6 lbs)                                                                                                                                                                                                                                                                             |  |  |

## **ELECTRIC TECHNOLOGY**

| igo connect      | Mobile App (Android and iOS) Customizable profile and performance settings with full diagnostic monitoring and alerts - Bluetooth connectivity                                                                        |
|------------------|-----------------------------------------------------------------------------------------------------------------------------------------------------------------------------------------------------------------------|
| DISPLAY UNIT     | TFT Color Backlit, Main Power, Vibration Feedback Buttons,<br>Diagnostic, Battery Status, Light Switch, Pedal Assist Level<br>Selector, Walk Assist Control, Speedometer/Max Speed/Avg<br>Speed, Odometer, Trip Timer |
| MOTOR            | BAFANG 250W geared rear hub drive                                                                                                                                                                                     |
| TORQUE           | up to 45Nm                                                                                                                                                                                                            |
| CONTROLLER       | 36V high power density sine wave, MOSFET based up to 70 Amp, Bluetooth                                                                                                                                                |
| BATTERY TYPE     | 3500mAh SAMSUNG integrated removable lithium battery with security lock                                                                                                                                               |
| VOLTAGE          | 36V                                                                                                                                                                                                                   |
| BATTERY Ah       | 10.5Ah                                                                                                                                                                                                                |
| BATTERY CAPACITY | 378Wh                                                                                                                                                                                                                 |
| RANGE            | 90km (56mi) *                                                                                                                                                                                                         |
| POWER ASSIST     | 5 Levels of power assisted pedaling ***                                                                                                                                                                               |
| SENSOR           | Dual sided 36 pulse Torque Sensor                                                                                                                                                                                     |
| CLASS            | Class1 / Class3 capable where permitted<br>max speed 45km/h (28mph) **                                                                                                                                                |
| BATTERY CHARGER  | 36V, 110/220V, 2A                                                                                                                                                                                                     |
|                  |                                                                                                                                                                                                                       |