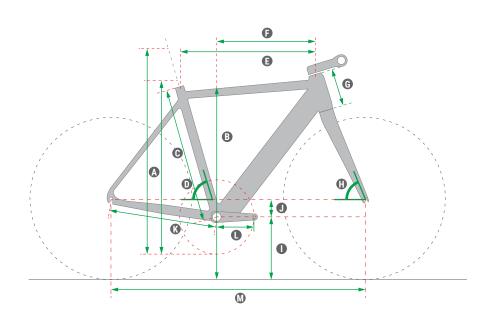

## ASPIRE **VENDOME**

**GEOMETRY** (in mm unless stated)

|   | FRAME SIZE                | s/m - 48cm (19")        | m/l - 54cm (21")             |
|---|---------------------------|-------------------------|------------------------------|
| Α | SEAT HEIGHT (MIN/MAX)     | 72cm / 90cm (28" / 35") | 86.9cm / 106.6cm (34" / 42") |
| В | STAND OVER HEIGHT         | 77.5cm (30.5")          | 79.5cm (31")                 |
| С | SEAT TUBE LENGTH          | 480                     | 540                          |
| D | SEAT TUBE ANGLE           | 74°                     | 74°                          |
| Е | EFFECTIVE TOP TUBE LENGTH | 535                     | 555                          |
| F | REACH                     | 390                     | 390                          |
| G | HEAD TUBE LENGTH          | 130                     | 150                          |
| Н | HEAD TUBE ANGLE           | 73°                     | 73°                          |
| I | BOTTOM BRACKET HEIGHT     | 280                     | 275                          |
| J | BOTTOM BRACKET DROP       | 50                      | 65                           |
| K | CHAINSTAY LENGTH          | 420                     | 425                          |
| L | CRANK LENGTH              | 170                     | 170                          |
| М | WHEELBASE                 | 1005                    | 1015                         |