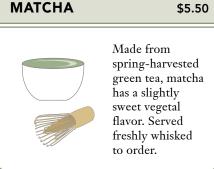

### MATCHA LATTE - GREEN TEA

Shade-grown matcha from Katsura, Japan whisked then topped with milk.