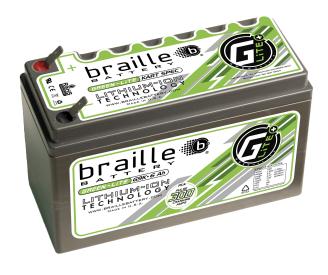

# 2015 Braille Green-Lite Lithium Ion Technology Battery G9K Kart Spec

- BATTERY FOR KART STARTING
- FORMULA ONE WINNING TECHNOLOGY
- BOLT-IN PERFORMANCE UPGRADE
- SEALED-SAFE DOT APPROVED
- STARTER COMPATIBLE
- FASTER RECHARGING
- 10+ YR DESIGN LIFE
- MADE IN THE USA

## **PHYSICAL SPECS**

Battery Sizing Class:
Length:
Width:
Height:
Minimum Weight:
Post Type:

"TX-9" Group
5.9" / 149.86 mm
2.57" / 65.28 mm
3.58" / 90.94 mm
2.2 lbs / 1.00 kg
Spade connector

# **PERFORMANCE**

Voltage: 12 volts
Full Charge Range: 13.8 volts
Pulse Cranking Amps: Up to 300 PCA
Lead-Acid Equivalent Capacity: 18 Lithium Amp Hour