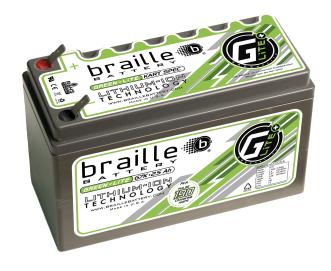

# 2015 Braille Green-Lite Lithium Ion Technology Battery G7K Kart Spec

- BATTERY FOR KART STARTING
- FORMULA ONE WINNING TECHNOLOGY
- BOLT-IN PERFORMANCE UPGRADE
- SEALED-SAFE DOT APPROVED
- STARTER COMPATIBLE
- FASTER RECHARGING
- 10+ YR DESIGN LIFE
- MADE IN THE USA

## **PHYSICAL SPECS**

Battery Sizing Class:
Length:
Width:
Height:
Minimum Weight:
Post Type:

"TX-9" Group
5.9" / 149.86 mm
2.57" / 65.28 mm
3.58" / 90.94 mm
1.4 lbs / 0.64 kg
Spade connector

# **PERFORMANCE**

Voltage: 12 volts
Full Charge Range: 13.8 volts
Pulse Cranking Amps: Up to 190 PCA

Lead-Acid Equivalent Capacity: 7.5 Lithium Amp Hour