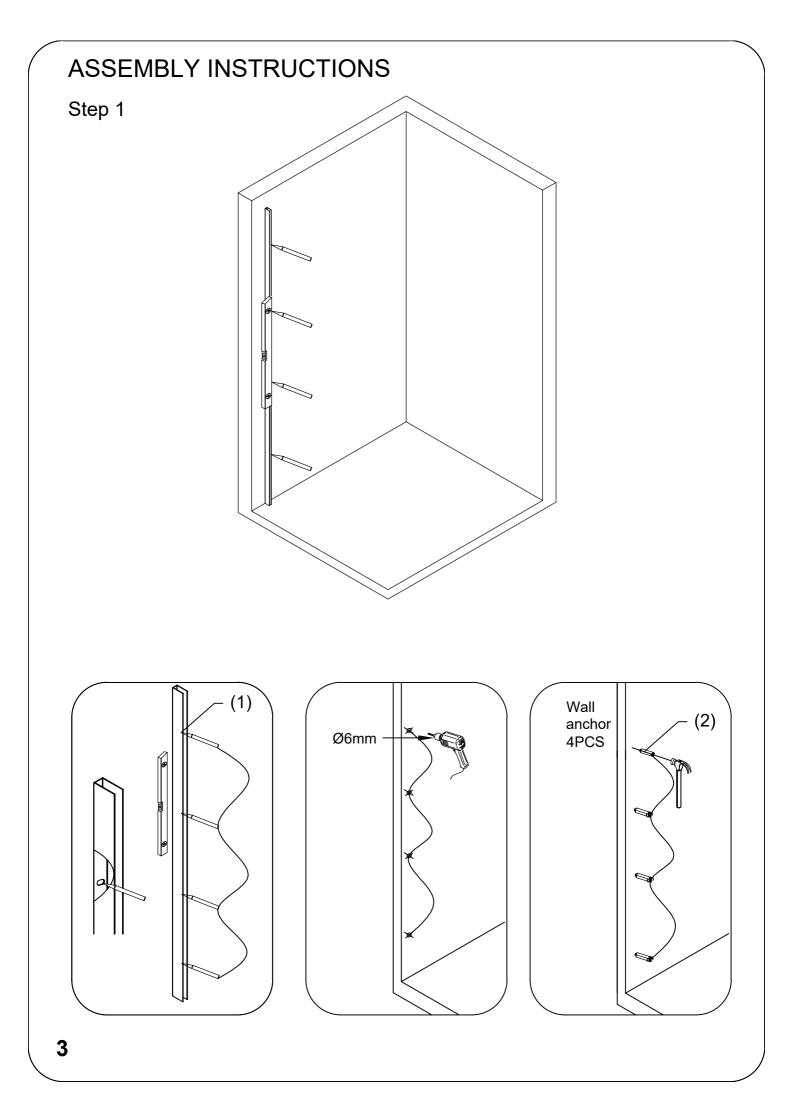

## TOOLS REQUIRED

| NO. | Description         | QTY | Diagram | No. | Description        | QTY | Diagram |
|-----|---------------------|-----|---------|-----|--------------------|-----|---------|
| 1   | Wall jamb           | 1   |         | 6   | Wall bracket       | 1   |         |
| 2   | Wall anchor         | 5   |         | 7   | Support bar        | 1   |         |
| 3   | Round screw(3.9x30) | 5   | ()      | 8   | Round screw(3.9x6) | 2   | ÷       |
| 4   | Screw cover cap     | 3   | 0 ())   | 9   | Glass              | 1   |         |
| 5   | Round screw(3.9x10) | 3   |         |     |                    |     |         |