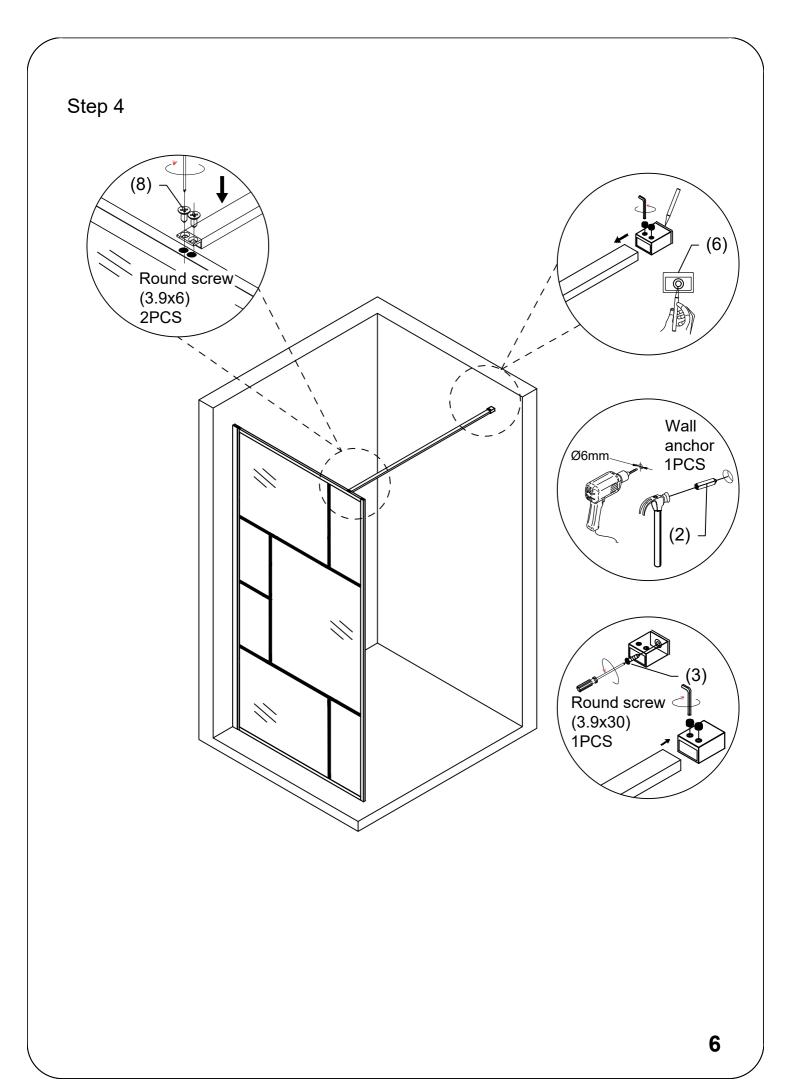

## TOOLS REQUIRED

| NO. | Description         | QTY | Diagram | No. | Description        | QTY | Diagram |
|-----|---------------------|-----|---------|-----|--------------------|-----|---------|
| 1   | Wall jamb           | 1   |         | 6   | Wall bracket       | 1   |         |
| 2   | Wall anchor         | 5   |         | 7   | Support bar        | 1   |         |
| 3   | Round screw(3.9x30) | 5   | ()      | 8   | Round screw(3.9x6) | 2   | ÷       |
| 4   | Screw cover cap     | 3   | 0 ())   | 9   | Glass              | 1   |         |
| 5   | Round screw(3.9x10) | 3   |         |     |                    |     |         |