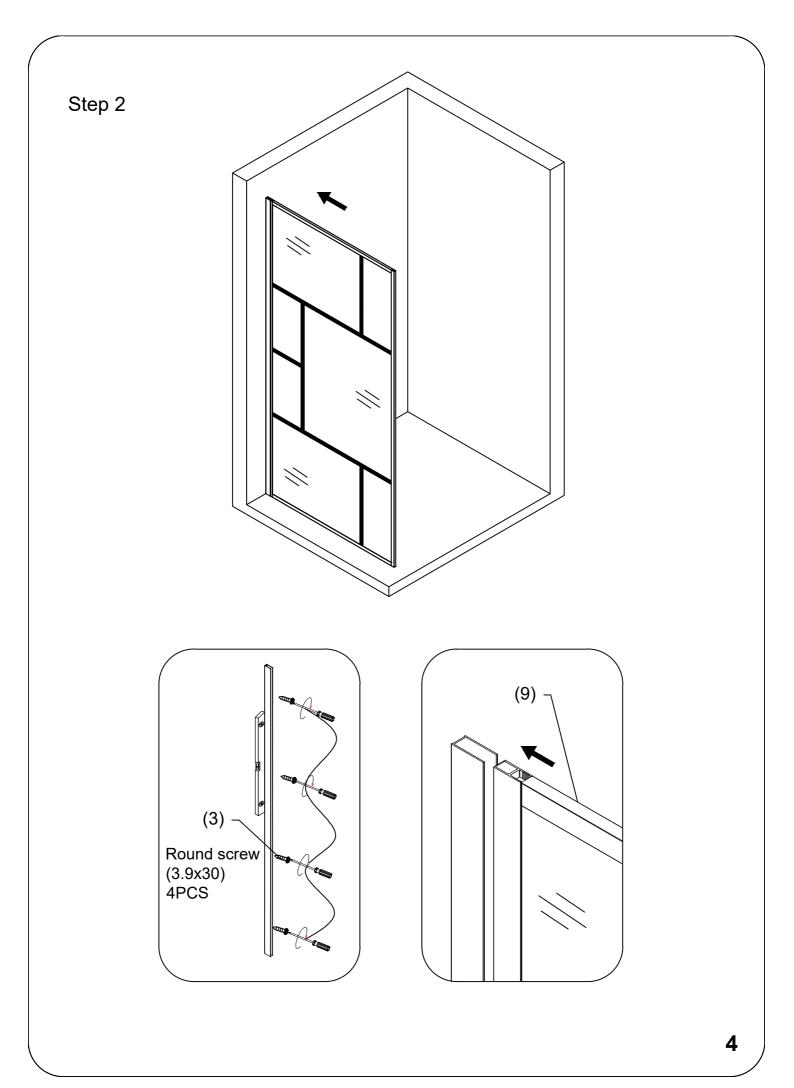

## TOOLS REQUIRED

| NO. | Description         | QTY | Diagram | No. | Description        | QTY | Diagram |
|-----|---------------------|-----|---------|-----|--------------------|-----|---------|
| 1   | Wall jamb           | 1   |         | 6   | Wall bracket       | 1   |         |
| 2   | Wall anchor         | 5   |         | 7   | Support bar        | 1   |         |
| 3   | Round screw(3.9x30) | 5   | ()      | 8   | Round screw(3.9x6) | 2   | ÷       |
| 4   | Screw cover cap     | 3   | 0 ())   | 9   | Glass              | 1   |         |
| 5   | Round screw(3.9x10) | 3   |         |     |                    |     |         |