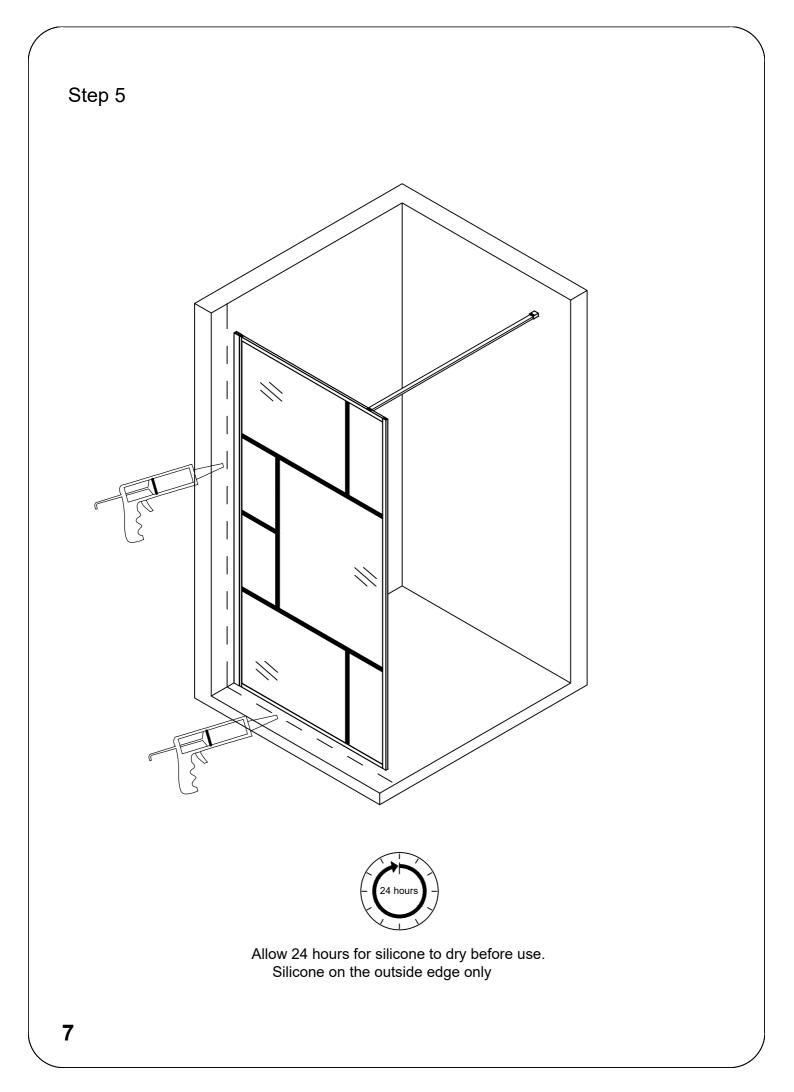

## TOOLS REQUIRED

| NO. | Description         | QTY | Diagram | No. | Description        | QTY | Diagram |
|-----|---------------------|-----|---------|-----|--------------------|-----|---------|
| 1   | Wall jamb           | 1   |         | 6   | Wall bracket       | 1   |         |
| 2   | Wall anchor         | 5   |         | 7   | Support bar        | 1   |         |
| 3   | Round screw(3.9x30) | 5   | ()      | 8   | Round screw(3.9x6) | 2   | ÷       |
| 4   | Screw cover cap     | 3   | 0 ())   | 9   | Glass              | 1   |         |
| 5   | Round screw(3.9x10) | 3   |         |     |                    |     |         |