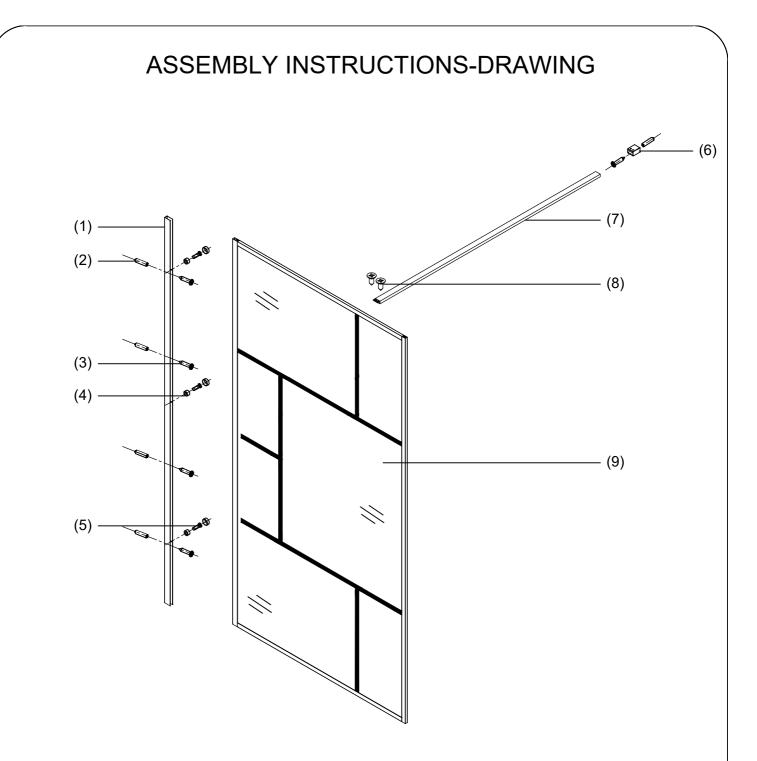

## TOOLS REQUIRED

| NO. | Description         | QTY | Diagram | No. | Description        | QTY | Diagram |
|-----|---------------------|-----|---------|-----|--------------------|-----|---------|
| 1   | Wall jamb           | 1   |         | 6   | Wall bracket       | 1   |         |
| 2   | Wall anchor         | 5   |         | 7   | Support bar        | 1   |         |
| 3   | Round screw(3.9x30) | 5   | ()      | 8   | Round screw(3.9x6) | 2   | ÷       |
| 4   | Screw cover cap     | 3   | 0 ())   | 9   | Glass              | 1   |         |
| 5   | Round screw(3.9x10) | 3   |         |     |                    |     |         |