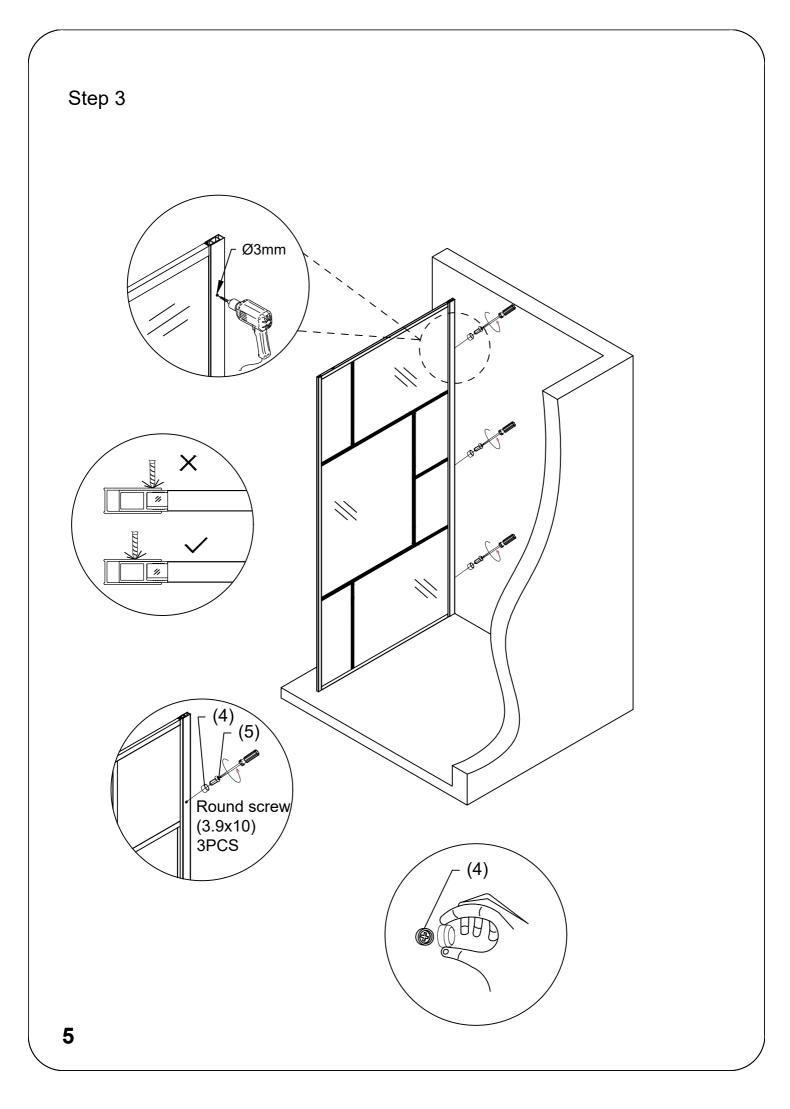

## TOOLS REQUIRED

| NO. | Description         | QTY | Diagram | No. | Description        | QTY | Diagram |
|-----|---------------------|-----|---------|-----|--------------------|-----|---------|
| 1   | Wall jamb           | 1   |         | 6   | Wall bracket       | 1   |         |
| 2   | Wall anchor         | 5   |         | 7   | Support bar        | 1   |         |
| 3   | Round screw(3.9x30) | 5   | ()      | 8   | Round screw(3.9x6) | 2   | ÷       |
| 4   | Screw cover cap     | 3   | 0 ())   | 9   | Glass              | 1   |         |
| 5   | Round screw(3.9x10) | 3   |         |     |                    |     |         |