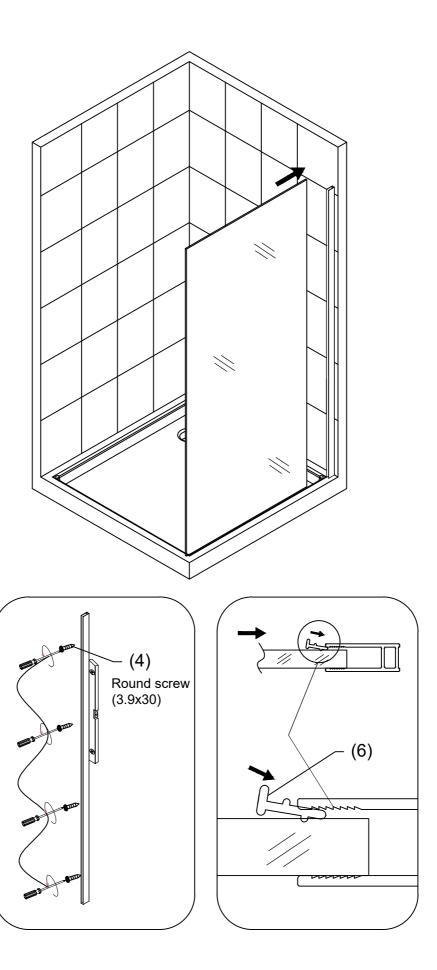

## ASSEMBLY INSTRUCTIONS-DRAWING

| NO. | Description          | QTY | Diagram |
|-----|----------------------|-----|---------|
| 1   | Support bar          | 1   |         |
| 2   | Decorative cover     | 1   |         |
| 3   | Wall anchor          | 5   |         |
| 4   | Round screw (3.9x30) | 5   |         |
| 5   | Wall jamb            | 1   |         |

| NO. | Description       | QTY | Diagram                                |
|-----|-------------------|-----|----------------------------------------|
| 6   | Rubber strip      | 1   | <u></u>                                |
| 7   | Glass             | 1   | \( \ \ \ \ \ \ \ \ \ \ \ \ \ \ \ \ \ \ |
| 8   | Allen wrench      | 1   | M5 M4                                  |
| 9   | Installation tool | 1   |                                        |
|     |                   |     |                                        |

## ASSEMBLY INSTRUCTIONS

Step 1

Step 2

Step 3