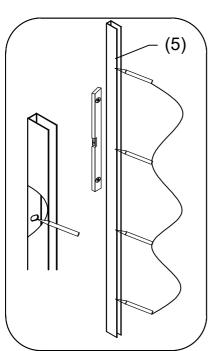

## ASSEMBLY INSTRUCTIONS-DRAWING

| NO. | Description          | QTY | Diagram |
|-----|----------------------|-----|---------|
| 1   | Support bar          | 1   |         |
| 2   | Decorative cover     | 1   |         |
| 3   | Wall anchor          | 5   |         |
| 4   | Round screw (3.9x30) | 5   |         |
| 5   | Wall jamb            | 1   |         |

## ASSEMBLY INSTRUCTIONS

Step 1

Step 2

Step 3