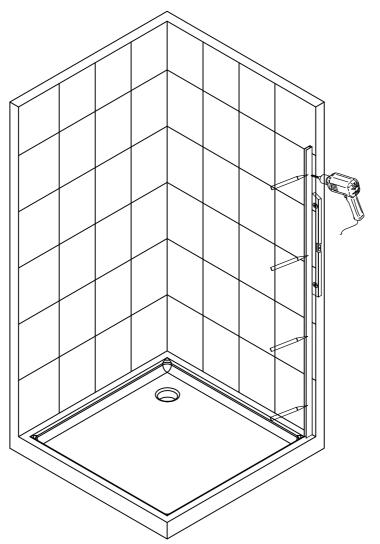

--|
| 1   | Support bar          | 1   |         |
| 2   | Decorative cover     | 1   |         |
| 3   | Wall anchor          | 5   |         |
| 4   | Round screw (3.9x30) | 5   |         |
| 5   | Wall jamb            | 1   |         |

| NO. | Description       | QTY | Diagram                                |
|-----|-------------------|-----|----------------------------------------|
| 6   | Rubber strip      | 1   | <u></u>                                |
| 7   | Glass             | 1   | \( \ \ \ \ \ \ \ \ \ \ \ \ \ \ \ \ \ \ |
| 8   | Allen wrench      | 1   | M5 M4                                  |
| 9   | Installation tool | 1   |                                        |
|     |                   |     |                                        |

## ASSEMBLY INSTRUCTIONS

Step 1









Step 2



Step 3