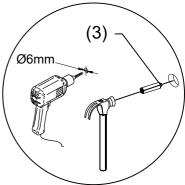

## ASSEMBLY INSTRUCTIONS-DRAWING

| NO. | Description          | QTY | Diagram |
|-----|----------------------|-----|---------|
| 1   | Support bar          | 1   |         |
| 2   | Decorative cover     | 1   |         |
| 3   | Wall anchor          | 5   |         |
| 4   | Round screw (3.9x30) | 5   |         |
| 5   | Wall jamb            | 1   |         |