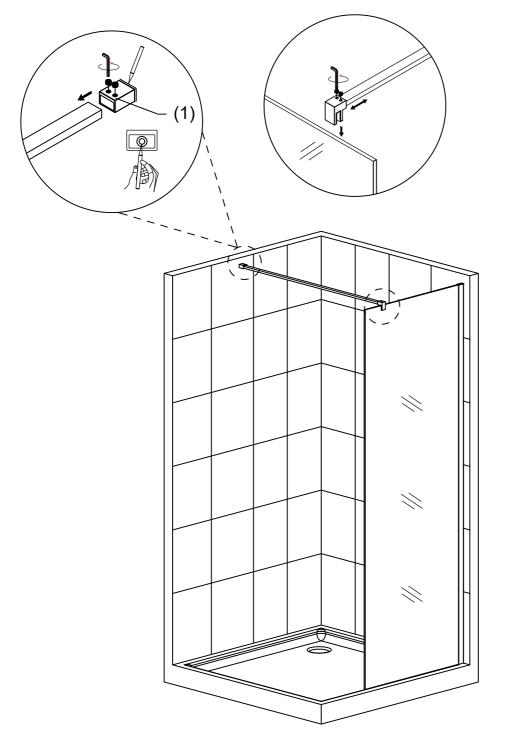

## ASSEMBLY INSTRUCTIONS-DRAWING

| NO. | Description          | QTY | Diagram |
|-----|----------------------|-----|---------|
| 1   | Support bar          | 1   |         |
| 2   | Decorative cover     | 1   |         |
| 3   | Wall anchor          | 5   |         |
| 4   | Round screw (3.9x30) | 5   |         |
| 5   | Wall jamb            | 1   |         |

## ASSEMBLY INSTRUCTIONS

Step 1

Step 2

Step 3