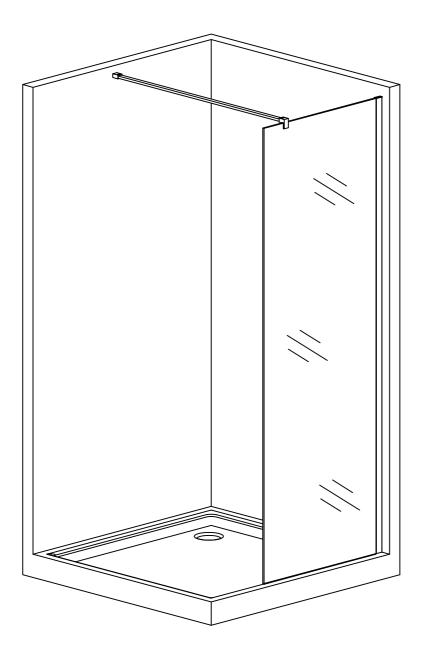

# **GWRB Series**



#### General information

Please inspect the product immediately upon receipt for transit damage, missing packs/parts or manufacturing fault. Damage reported later cannot be accepted. Please handle the product with care avoiding knocks and shock loading to all sides and edges of the glass.

### Note: Safety glass can not be re-worked.

- -Please read these instructions carefully before start of installation.
- -Special care should be taken when drilling walls to avoid hidden pipes or electrical cables.
- -Note: this product is heavy and required two persons install.

#### **Aftercare instructions**

- -After use, your shower should be cleaned with soap and water. This is particularly important in hard water districts where insoluble lime salts may be deposited and allowed to build up.
-