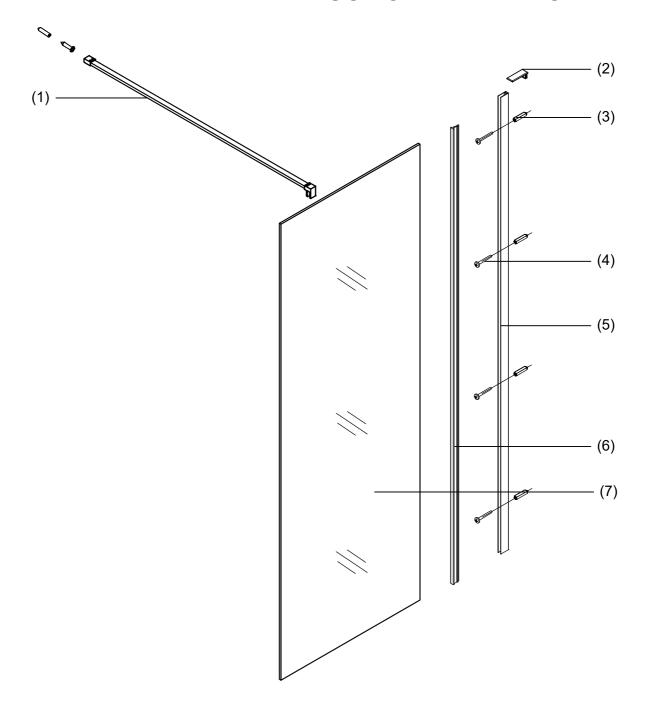

## ASSEMBLY INSTRUCTIONS-DRAWING

| NO. | Description          | QTY | Diagram |
|-----|----------------------|-----|---------|
| 1   | Support bar          | 1   |         |
| 2   | Decorative cover     | 1   |         |
| 3   | Wall anchor          | 5   |         |
| 4   | Round screw (3.9x30) | 5   |         |
| 5   | Wall jamb            | 1   |         |

| NO. | Description       | QTY | Diagram                                |
|-----|-------------------|-----|----------------------------------------|
| 6   | Rubber strip      | 1   | <u></u>                                |
| 7   | Glass             | 1   | \( \ \ \ \ \ \ \ \ \ \ \ \ \ \ \ \ \ \ |
| 8   | Allen wrench      | 1   | M5 M4                                  |
| 9   | Installation tool | 1   |                                        |
|     |                   |     |                                        |