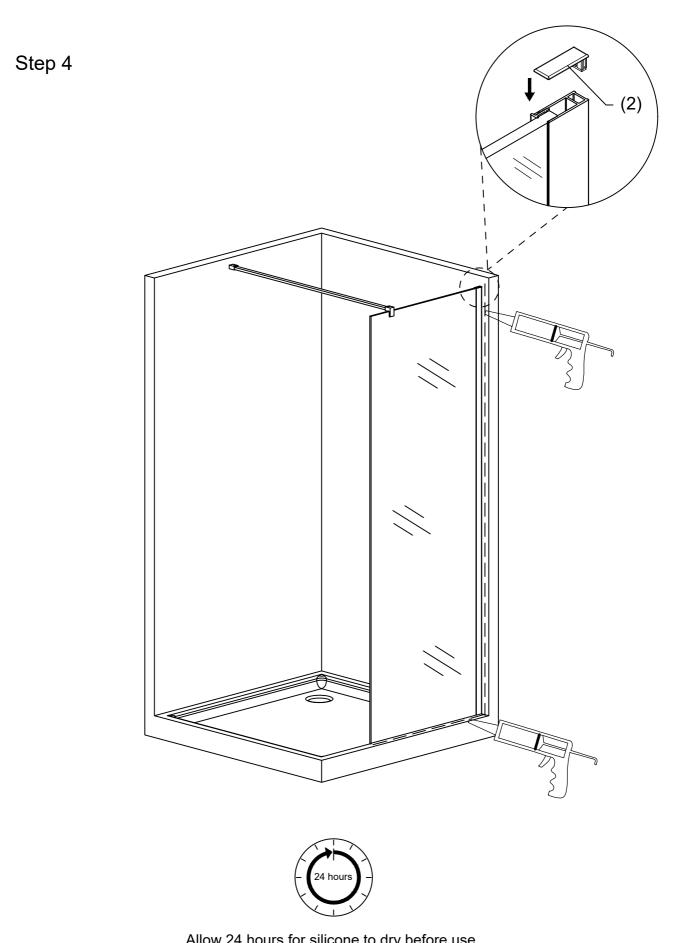

| 1   |         |
| 2   | Decorative cover     | 1   |         |
| 3   | Wall anchor          | 5   |         |
| 4   | Round screw (3.9x30) | 5   |         |
| 5   | Wall jamb            | 1   |         |

| NO. | Description       | QTY | Diagram                                |
|-----|-------------------|-----|----------------------------------------|
| 6   | Rubber strip      | 1   | <u></u>                                |
| 7   | Glass             | 1   | \( \ \ \ \ \ \ \ \ \ \ \ \ \ \ \ \ \ \ |
| 8   | Allen wrench      | 1   | M5 M4                                  |
| 9   | Installation tool | 1   |                                        |
|     |                   |     |                                        |

## ASSEMBLY INSTRUCTIONS

Step 1









Step 2



Step 3