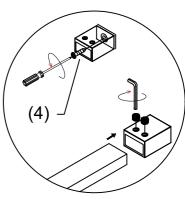

## ASSEMBLY INSTRUCTIONS-DRAWING

| NO. | Description          | QTY | Diagram |
|-----|----------------------|-----|---------|
| 1   | Support bar          | 1   |         |
| 2   | Decorative cover     | 1   |         |
| 3   | Wall anchor          | 5   |         |
| 4   | Round screw (3.9x30) | 5   |         |
| 5   | Wall jamb            | 1   |         |