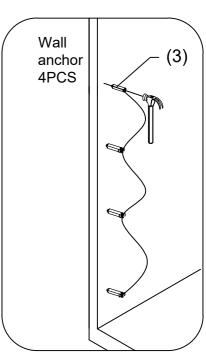

## ASSEMBLY INSTRUCTIONS-DRAWING

| NO. | Description          | QTY | Diagram |
|-----|----------------------|-----|---------|
| 1   | Support bar          | 1   |         |
| 2   | Decorative cover     | 1   |         |
| 3   | Wall anchor          | 5   |         |
| 4   | Round screw (3.9x30) | 5   |         |
| 5   | Wall jamb            | 1   |         |

## ASSEMBLY INSTRUCTIONS

Step 1

Step 2

Step 3