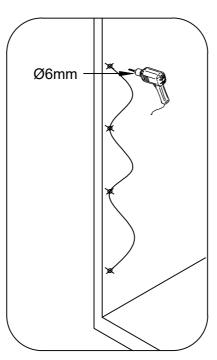

| 1   | Support bar          | 1   |         |
| 2   | Decorative cover     | 1   |         |
| 3   | Wall anchor          | 5   |         |
| 4   | Round screw (3.9x30) | 5   |         |
| 5   | Wall jamb            | 1   |         |

| NO. | Description       | QTY | Diagram                                |
|-----|-------------------|-----|----------------------------------------|
| 6   | Rubber strip      | 1   | <u></u>                                |
| 7   | Glass             | 1   | \( \ \ \ \ \ \ \ \ \ \ \ \ \ \ \ \ \ \ |
| 8   | Allen wrench      | 1   | M5 M4                                  |
| 9   | Installation tool | 1   |                                        |
|     |                   |     |                                        |

## ASSEMBLY INSTRUCTIONS

Step 1









Step 2



Step 3