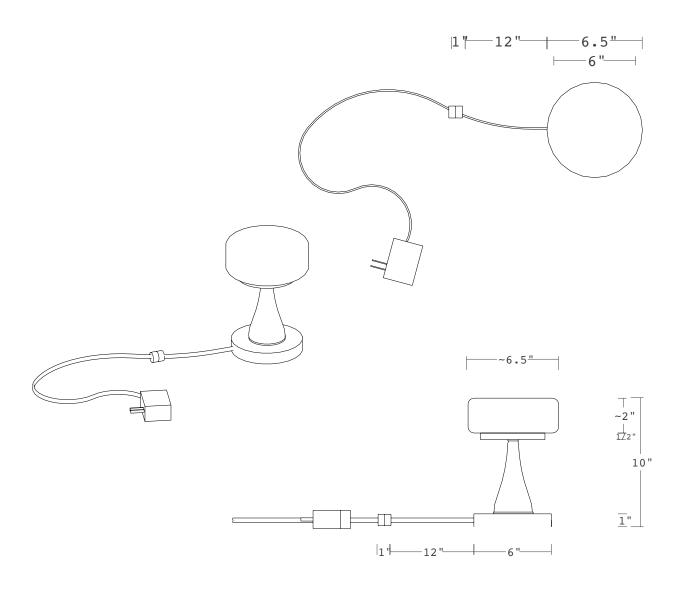

## Halo Table Lamp

T. 212.675.0383 E. info@shakuff.com 52 35th Street Brooklyn, NY 11232 shakuff.com © Shakuff LLC

## **Shown**

Base Size 6"dia
Glass Size 6.5" dia
Overall Height 10"H

## **Product Details**

The Halo Table Lamp's ingenious design consists of glass, metal, and marble parts. The double glass pendant (our Halo design) rests on a metal plate, which is in turn balanced on cone shaped metal attached to a round marble base. The lamp is connected to the outlet by a fabric cord that also carries the tube shaped metal switch. The switch was specially engineered to be controlled by touch: through touching it, the lamp can be either turned on or off or even dimmed to the desired brightness.