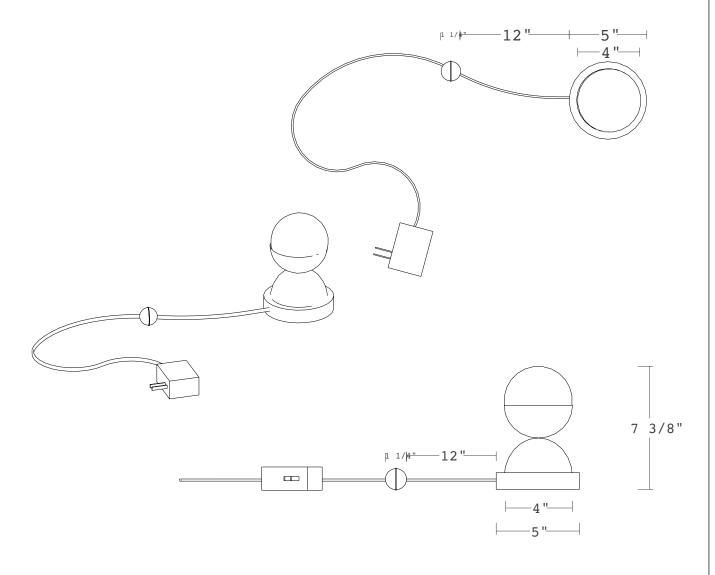

## Bloom Table Lamp

SMALL

T. 212.675.0383 E. info@shakuff.com 52 35th Street Brooklyn, NY 11232 shakuff.com © Shakuff LLC

## **Shown**

Base Size 5"dia
Glass Size 4" dia
Overall Height 7 3/8"H

## **Product Details**

The Bloom Table Lamp's ingenious design consists of glass, metal and white onyx parts. The double glass orb (our Kadur pendant) rests inside a metal half-sphere, which is in turn balanced on another metal half-sphere attached to a round white onyx base. The lamp is connected to the outlet by a fabric cord that also carries the spherical metal switch. The switch was especially engineered to be controlled by touch: through touching it, the lamp can be either turned on or off or even dimmed to the desired brightness.