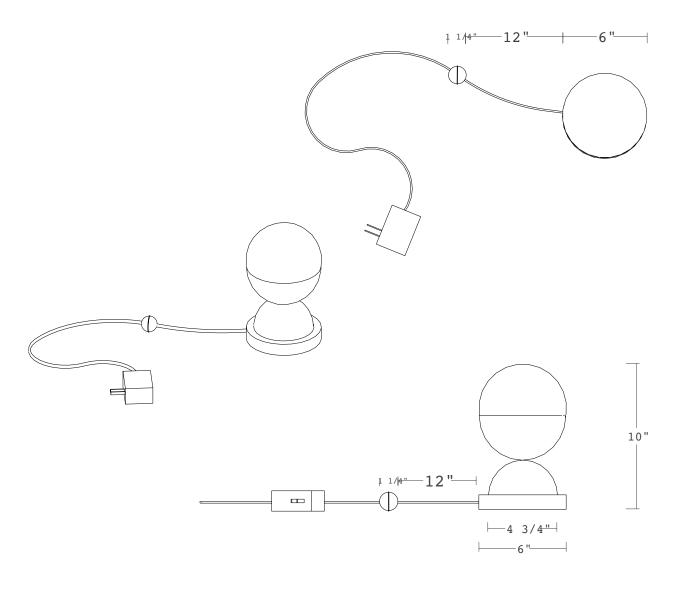

## **Shown**

Base Size 6"dia
Glass Size 6" dia
Overall Height 10"H

## **Product Details**

The Bloom Table Lamp's ingenious design consists of glass, metal and white onyx parts. The double glass orb (our Kadur pendant) rests inside a metal half-sphere, which is in turn balanced on another metal half-sphere attached to a round white onyx base. The lamp is connected to the outlet by a fabric cord that also carries the spherical metal switch. The switch was especially engineered to be controlled by touch: through touching it, the lamp can be either turned on or off or even dimmed to the desired brightness.

Another unique feature of this lamp is that both the glass orb and the white onyx base provide light, controlled by the switch at the same time.