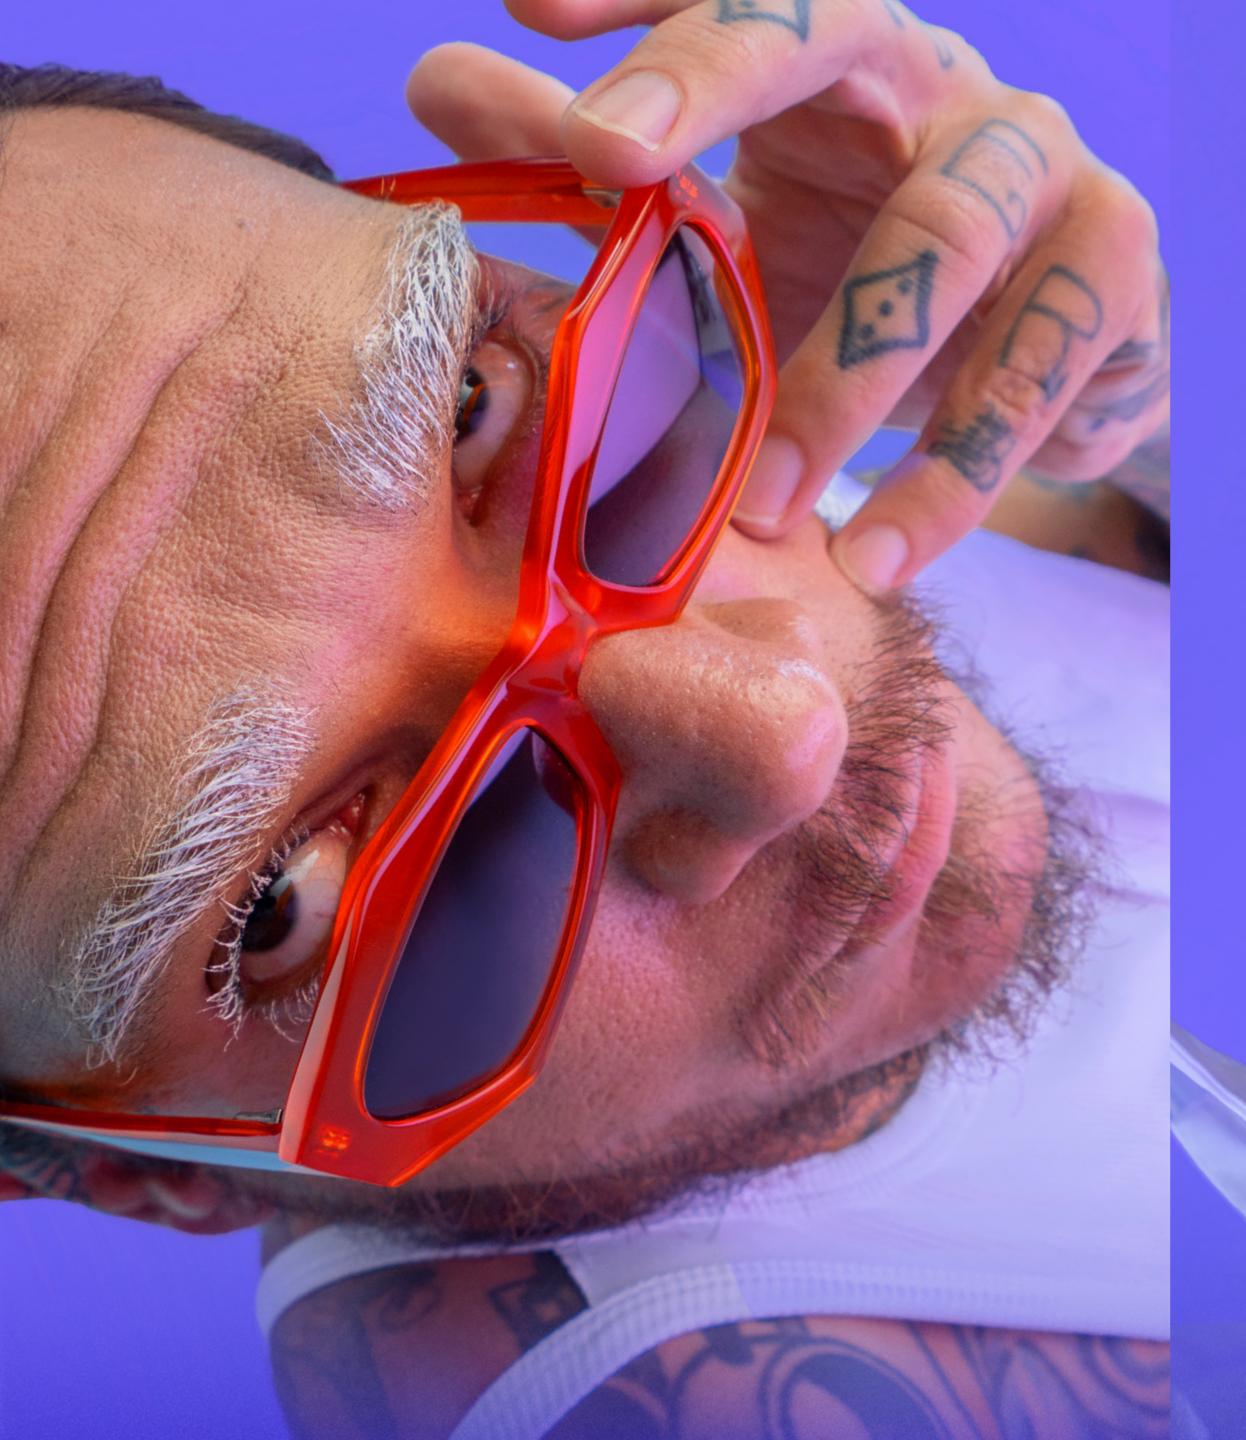

## SPORTS ANY OF THE BRAND'S IMAGINATIVE DESIGNS AND CØLØURS.

TWISTREK MAKES SUNGLASSES THAT CØMFØRTABLY [FUSE] WITH THE WEARER'S IDENTITY, THROUGH INCLUSIVE SIZING, FLEX HINGE AND WEIGHTED TEMPLE TAILS.

INSPIRED BY THE RESILIENT UNIVERSE AROUND US, <u>TWISTREK'S</u> SUNGLASSES ARE <u>HAND-CRAFTED WITH BIO-BASED &</u> **BIODEGRADABLE ACETATE.** 

**Æ MØVEMENT IN <u>CREATIVE INGENUITY & ACCESSIBILITY.</u>** 