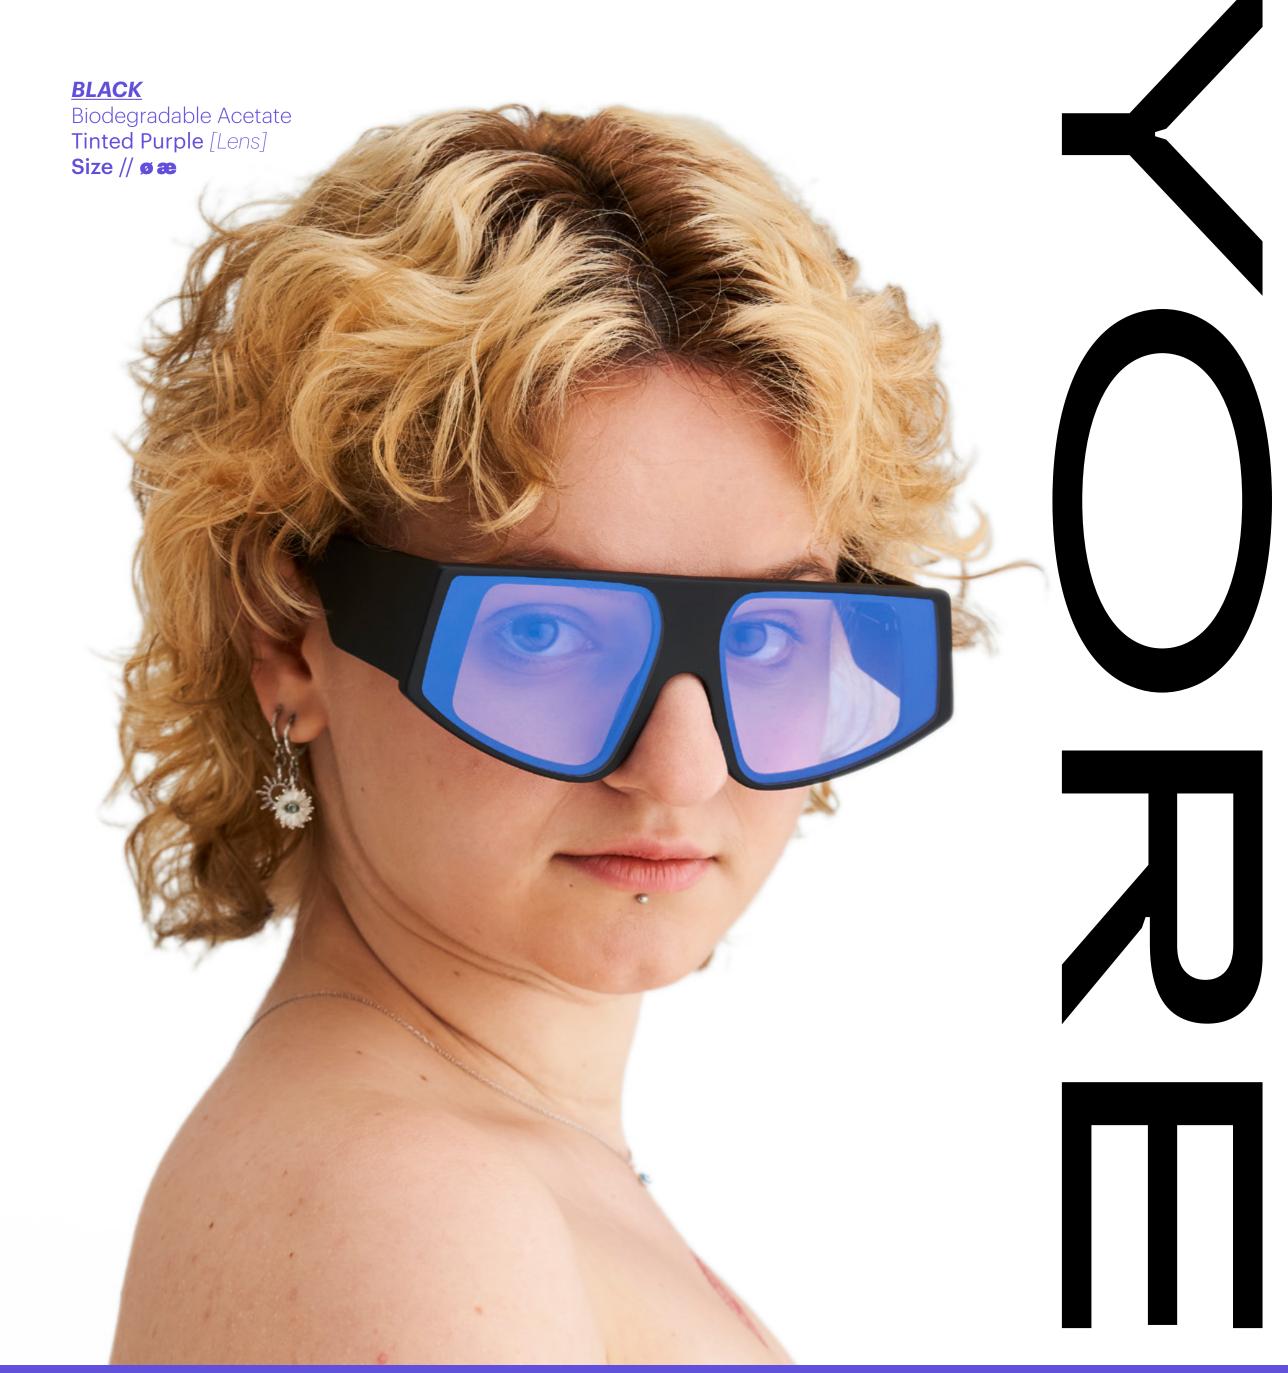

×III

<u>BLACK</u> Biodegradable Acetate Grey [Lens] Size // øæ

 $\times$ 

ΗEX

I

PHILOSOPHY

DESIGN

PRODUCT