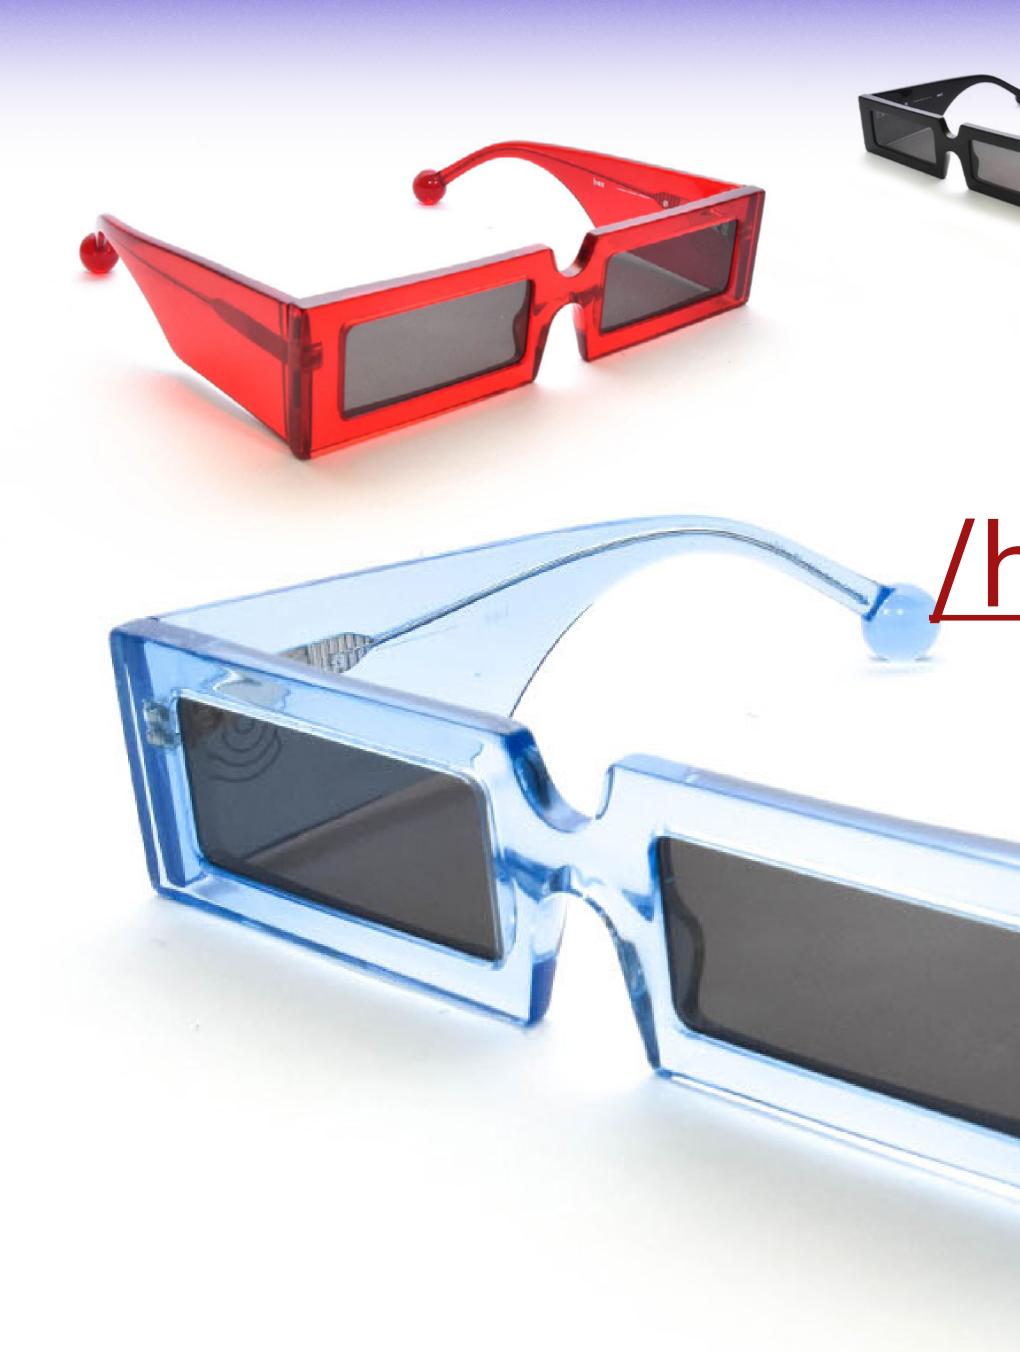

# <u>/'męųd3ęu/</u>

<u>ORANGE</u> Biodegradable Acetate Gradient Grey [Lens] Size // øæ

IX

<u>GREY</u> Biodegradable Acetate Gradient Grey [Lens] Size // Øæ

×II

## <u>/h3ks/</u>

HEX sinks its roots in an absent utopian future. Calculating immeasurables endless decimals going on into infinity. Casting a spell, propelling us into a rabbit hole of imminent uncertainty.