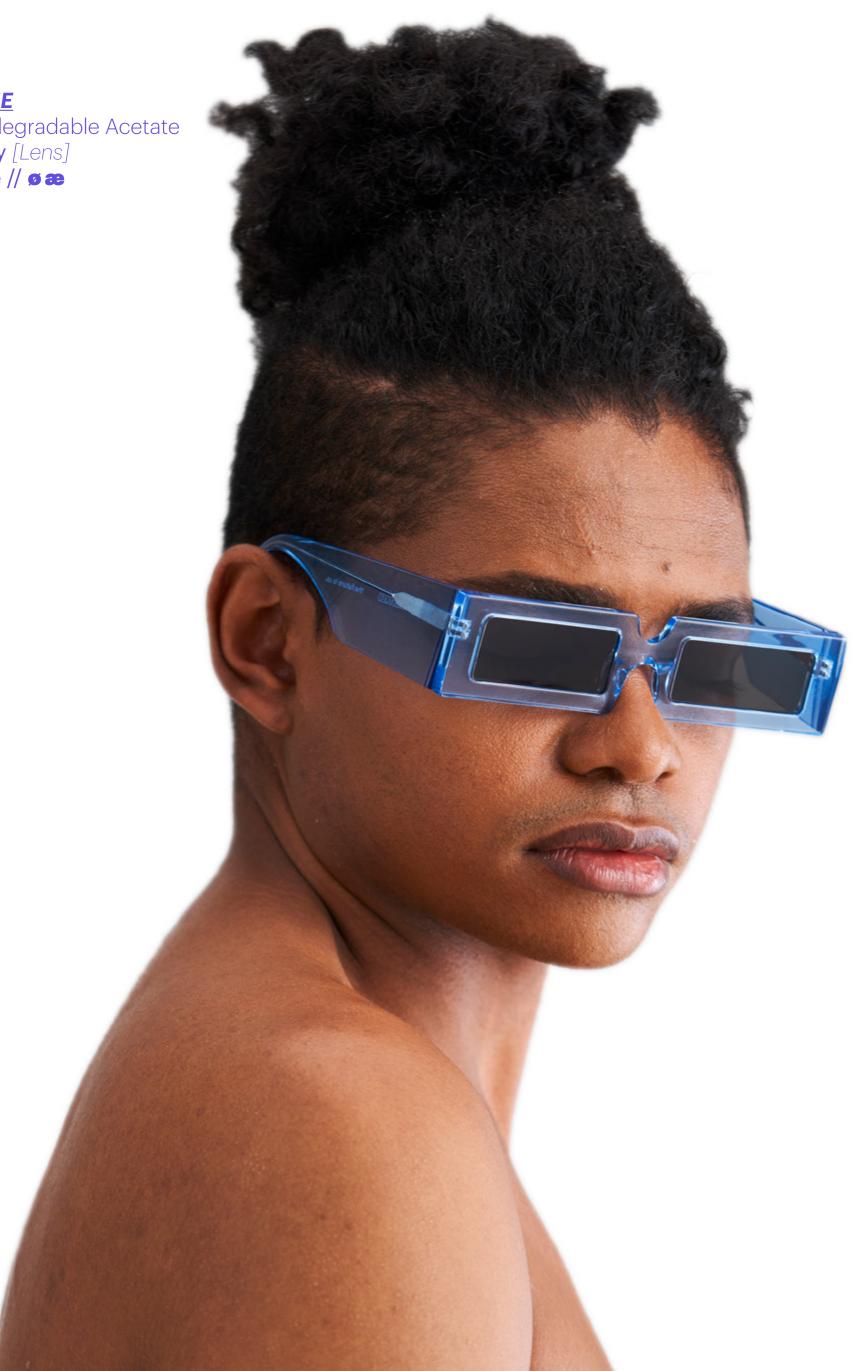

# <u>/'męųd3ęu/</u>

<u>ORANGE</u> Biodegradable Acetate Gradient Grey [Lens] Size // øæ

IX

<u>GREY</u> Biodegradable Acetate Gradient Grey [Lens] Size // Øæ

×II