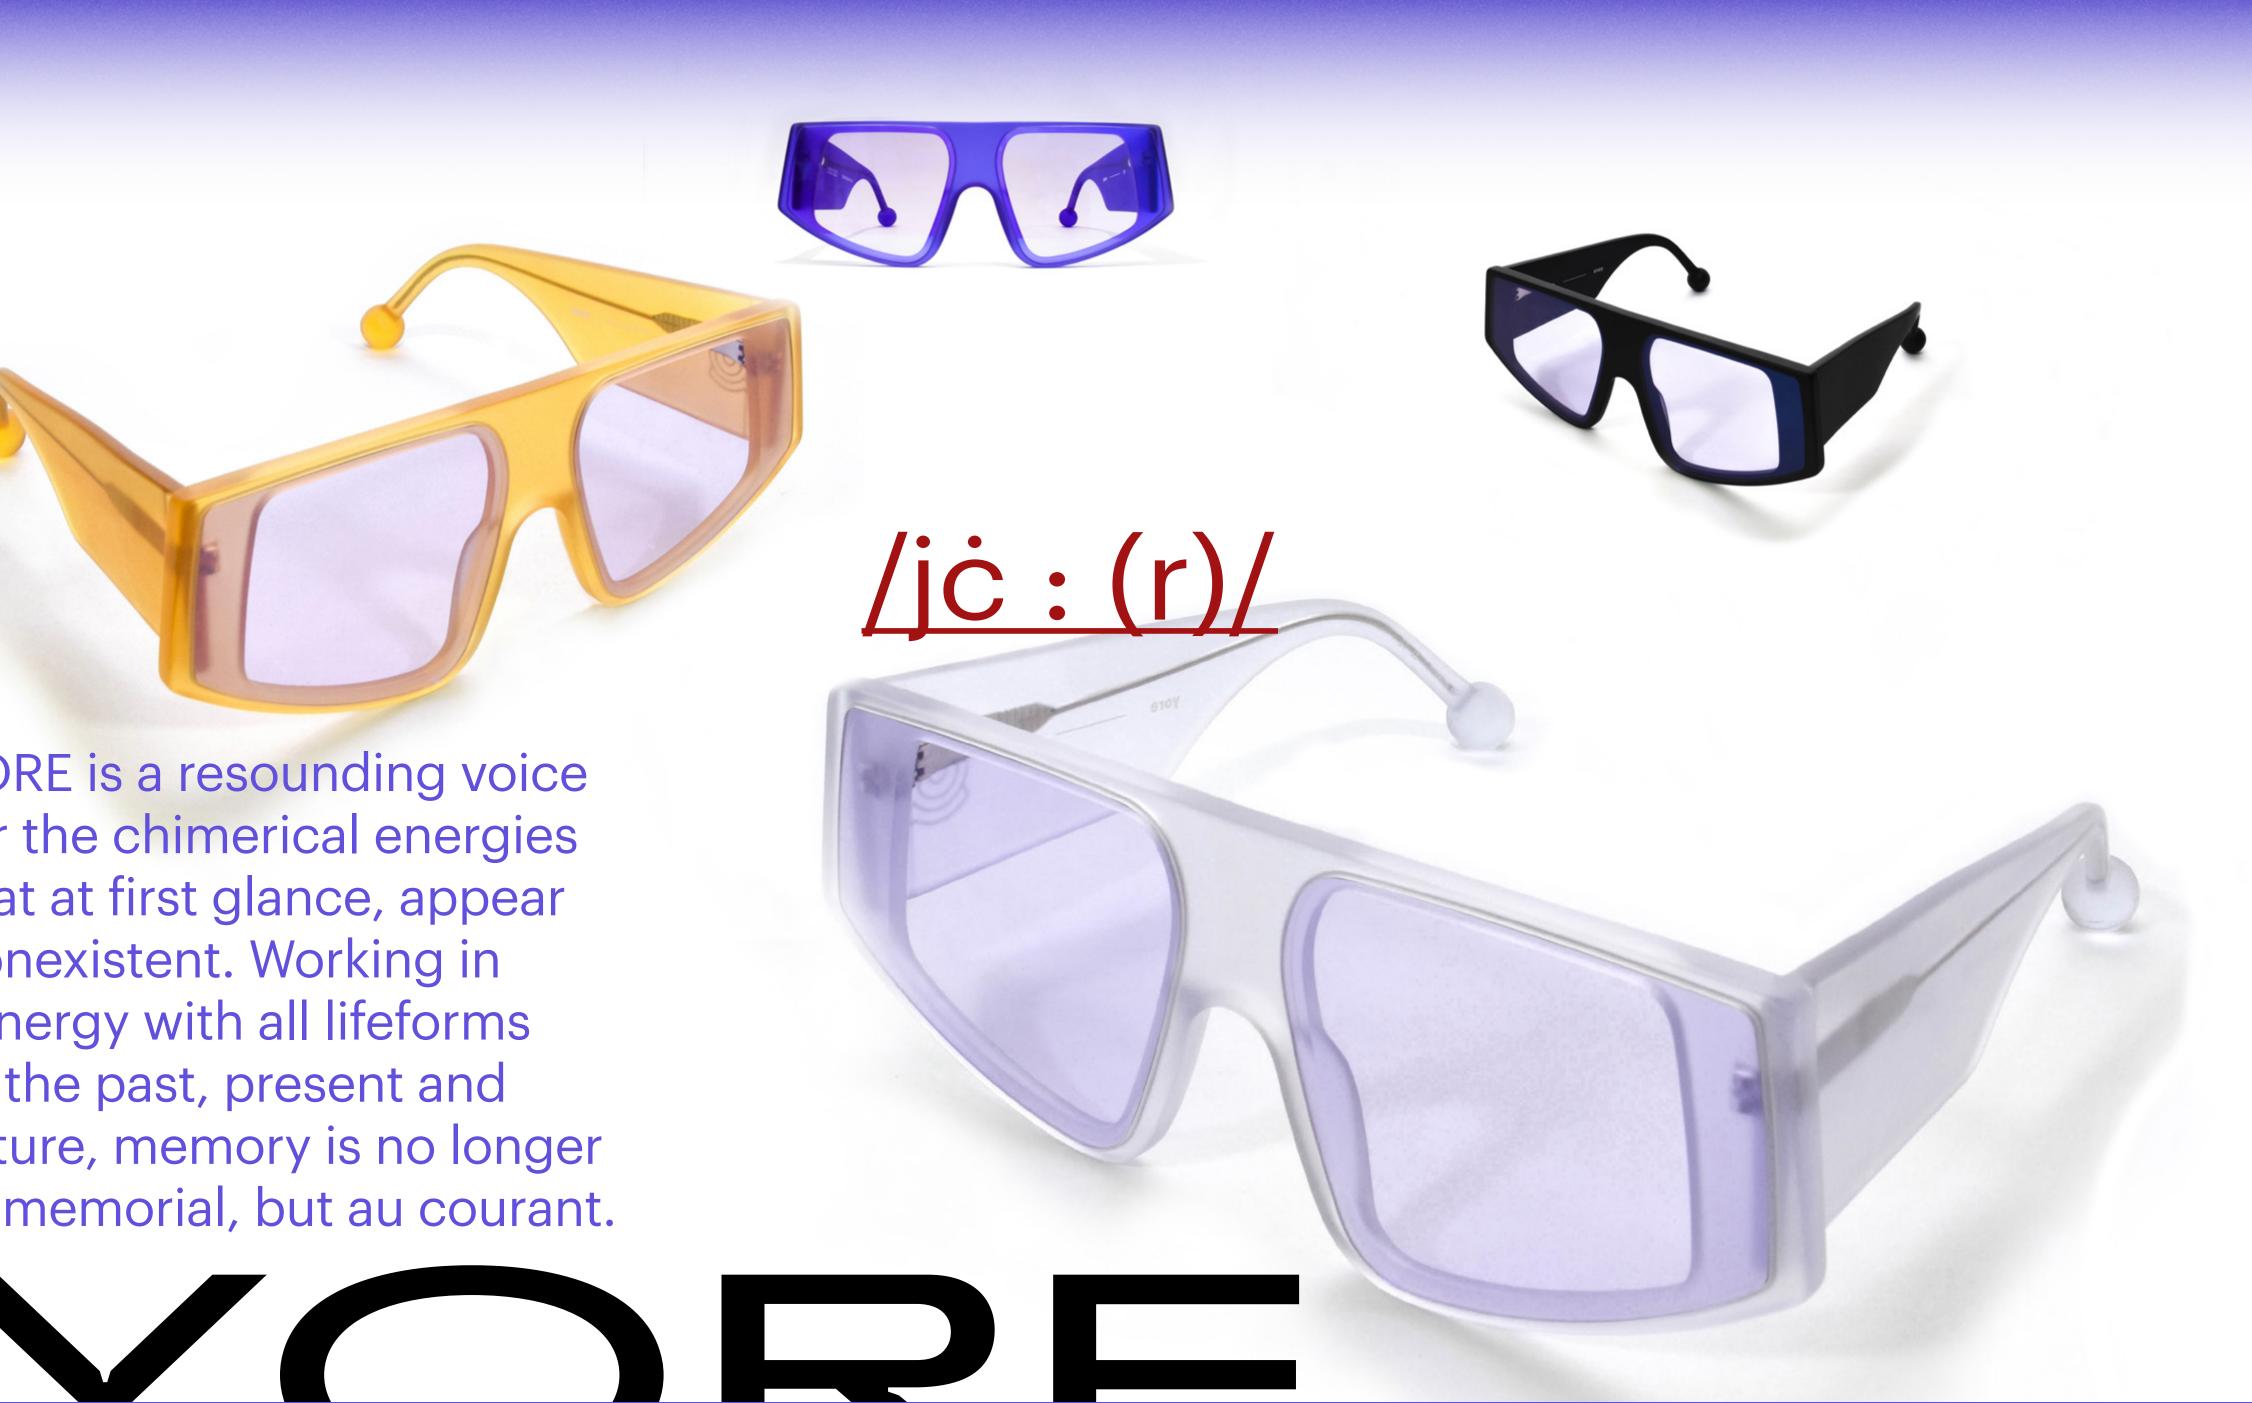

<u>BLUE</u> Biodegradable Acetate Grey [Lens] Size // øæ

<u>CRYSTAL</u> Biodegradable Acetate Grey [Lens] Size // øæ

 $\times$ 

YORE is a resounding voice for the chimerical energies that at first glance, appear nonexistent. Working in synergy with all lifeforms of the past, present and future, memory is no longer immemorial, but au courant.