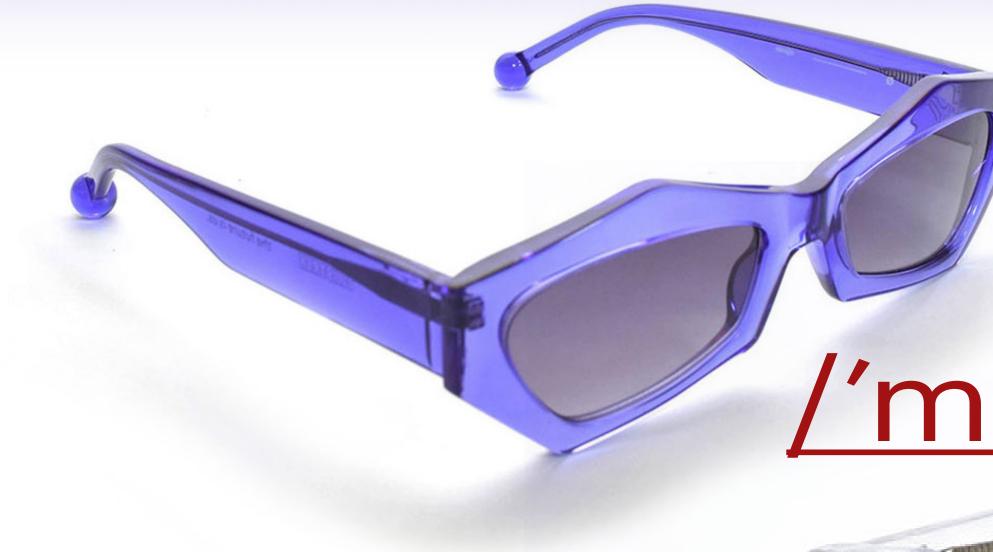

# <u>/'męųd3ęu/</u>

<u>ORANGE</u> Biodegradable Acetate Gradient Grey [Lens] Size // øæ

IX

<u>GREY</u> Biodegradable Acetate Gradient Grey [Lens] Size // Øæ

×II