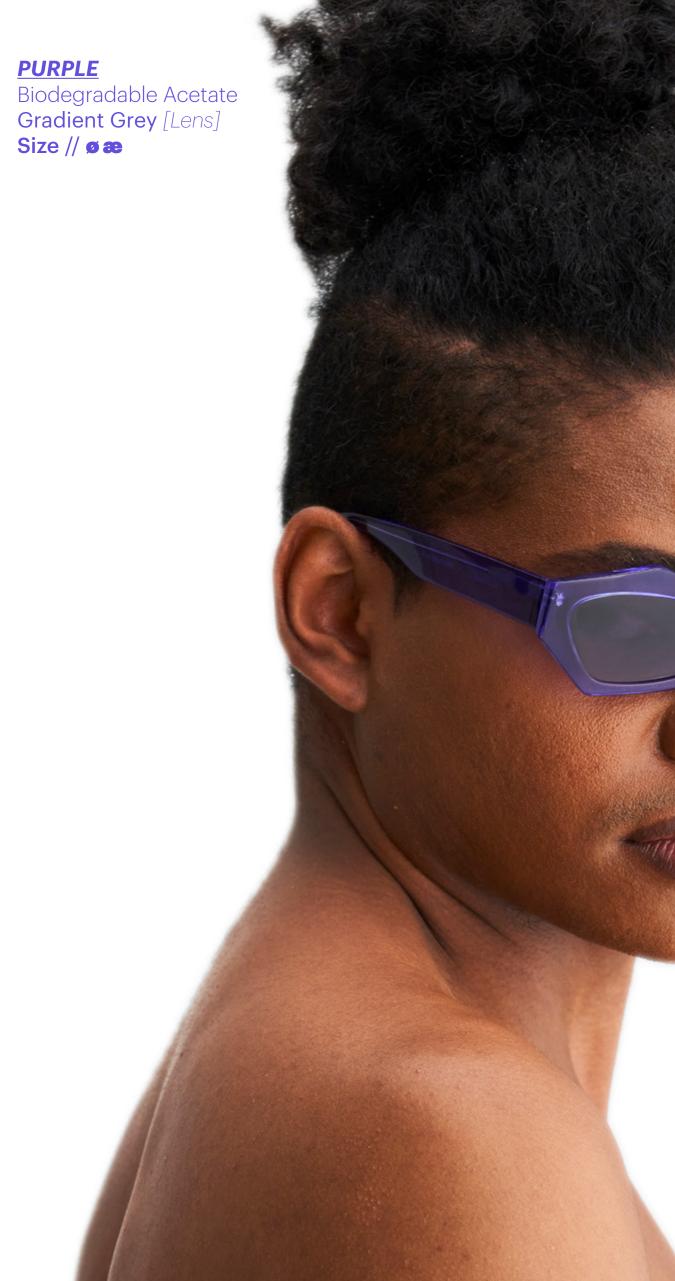

## SPORTS ANY OF THE BRAND'S IMAGINATIVE DESIGNS AND CØLØURS.

TWISTREK MAKES SUNGLASSES THAT CØMFØRTABLY [FUSE] WITH THE WEARER'S IDENTITY, THROUGH INCLUSIVE SIZING, FLEX HINGE AND WEIGHTED TEMPLE TAILS.

INSPIRED BY THE RESILIENT UNIVERSE AROUND US, <u>TWISTREK'S</u> SUNGLASSES ARE <u>HAND-CRAFTED WITH BIO-BASED &</u> **BIODEGRADABLE ACETATE.** 

**Æ MØVEMENT IN <u>CREATIVE INGENUITY & ACCESSIBILITY.</u>** 