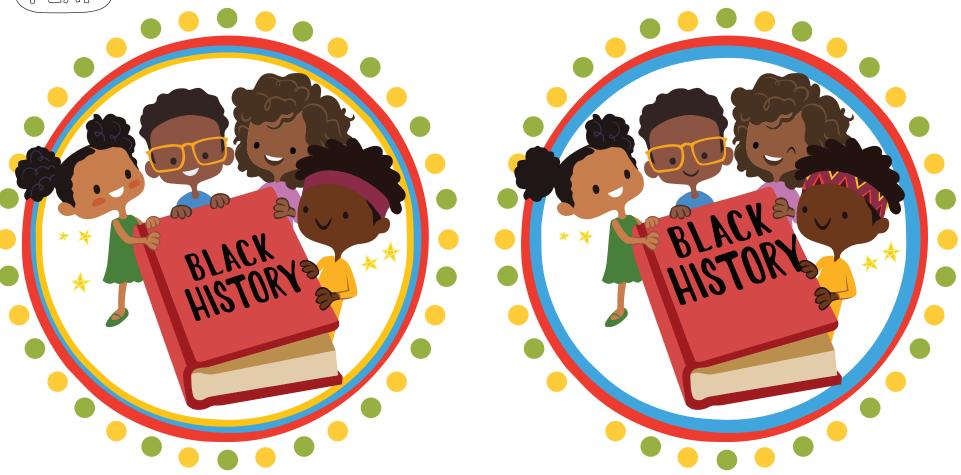

## Spot the Difference!

These two pictures may seem similar, but if you look closely you'll be able to spot many differences! Can you find all 10? Circle each of the differences you find! If you have trouble finding all 10, turn the page upside down to reveal the answers.

3) The boy with glasses closed his mouth in the right picture; A) The girl in the dress has blush on her cheeks in the left picture; S) The boy with glasses closed his mouth in the right picture; A) The boy's headband has no pattern on the left picture; D) The big circle around the children only has 2 rings in the left picture; B) The girl in the middle is winking in the left picture; D) The big circle around the children only has 2 rings in the left picture; B) The girl in the middle is winking in the left picture; D) One of the middle is winking in the left picture; D) One of the samall circles is missing in the left picture; D) The curls are missing in one of the sair puffs the girl in the dress has.