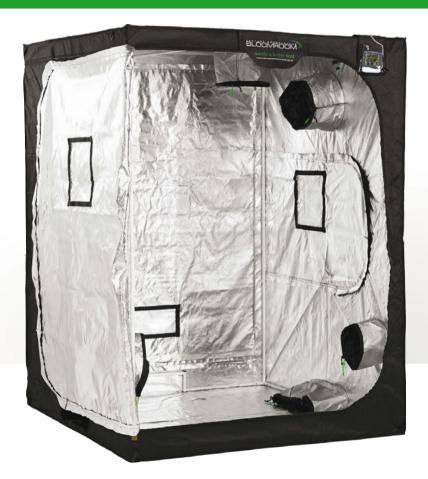

#### BLOOMROOM STANDARD

| BLOOMROOM STANDARD      |                                         |  |
|-------------------------|-----------------------------------------|--|
| Tent Dimensions         | 1.2m x 1.2m x 2.0m                      |  |
| SKIN                    |                                         |  |
| Material                | 600*300D                                |  |
| VENTILATION HOLE POINTS |                                         |  |
| Roof                    | 1 x 10"                                 |  |
| Тор                     | 2 x 10"                                 |  |
| Bottom                  | 2 x 8"                                  |  |
| Cable Holes             | 3 x 4"                                  |  |
| Passive Intake Vents    | 1 x 35cm x 15cm                         |  |
| Up-Lift Bar Ports       | 2 x 40cm x 10cm                         |  |
| DOORS AND WINDOWS       |                                         |  |
| Door Placement          | 1 x Large Front Door,<br>2 x Side Doors |  |
| Sealed Window           | 1 x Front, 1 x Right Side               |  |
| EXTRAS                  |                                         |  |
| Up-Lift Bars            | 2 x                                     |  |
| Splash Proof Drip Tray  | Included                                |  |
| Support Straps          | 3 x                                     |  |
| Carry Bag               | Included                                |  |
| Pole Diameter           | 19mm                                    |  |
| Pole Thickness          | 0.8mm                                   |  |
| Hygrometer Holder       | Included                                |  |
| Cable Tidy Up Straps    | Included                                |  |