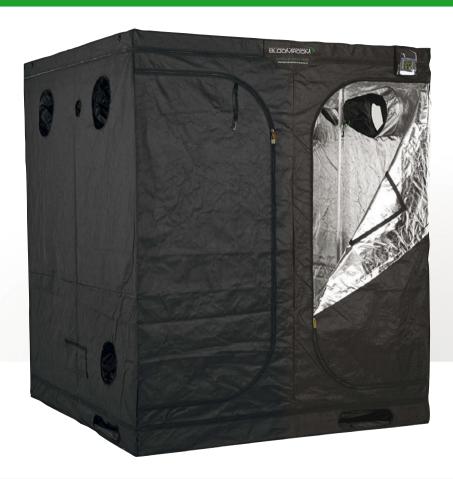

#### BLOOMROOM XL

| BLOOMROOM XL                     |                                                |  |
|----------------------------------|------------------------------------------------|--|
| Tent Dimensions                  | 2.0m x 2.0m x 2.0m                             |  |
| SKIN                             |                                                |  |
| Material                         | 600*300D                                       |  |
| VENTILATION HOLE POINTS          |                                                |  |
| Roof                             | 2 x 14"                                        |  |
| Тор                              | 2 x 12"                                        |  |
| Bottom                           | 2 x 10"                                        |  |
| Cable Holes                      | 5 x 4"                                         |  |
| Passive Intake Vents             | 2 x 35cm x 15cm                                |  |
| Up-Lift Bar Ports                | 4 x 40cm x 10cm                                |  |
| DOORS AND WINDOWS                |                                                |  |
| Door Placement                   | 2 x Large Front Doors,<br>2 x Large Rear Doors |  |
| Sealed Window                    | 1 x Front, 1 x Rear                            |  |
| EXTRAS                           |                                                |  |
| Up-Lift Bars                     | 2 x                                            |  |
| Super Strength<br>X Piece (Roof) | Included                                       |  |
| Splash Proof Drip Tray           | Included                                       |  |
| Support Straps                   | 8 x                                            |  |
| Carry Bag                        | Included                                       |  |
| Pole Diameter                    | 22mm                                           |  |
| Pole Thickness                   | 0.8mm                                          |  |
| Hygrometer Holder                | Included                                       |  |
| Cable Tidy Up Straps             | Included                                       |  |
|                                  |                                                |  |