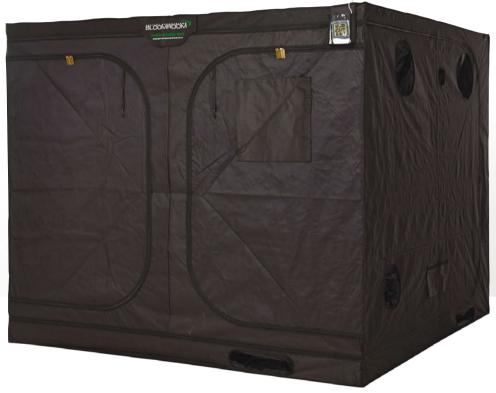

#### **BLOOMROOM LARGE**

| BLOOMKOOM LARGE         |                                                |  |
|-------------------------|------------------------------------------------|--|
| Tent Dimensions         | 2.4m x 1.2m x 2.0m                             |  |
| SKIN                    |                                                |  |
| Material                | 600*300D                                       |  |
| VENTILATION HOLE POINTS |                                                |  |
| Roof                    | 2 x 14"                                        |  |
| Тор                     | 2 x 12"                                        |  |
| Bottom                  | 2 x 10"                                        |  |
| Cable Holes             | 5 x 4"                                         |  |
| Passive Intake Vents    | 2 x 35cm x 15cm                                |  |
| Up-Lift Bar Ports       | 4 x 40cm x 10cm                                |  |
| DOORS AND WINDOWS       |                                                |  |
| Door Placement          | 2 x Large Front Doors,<br>2 x Large Rear Doors |  |
| Sealed Window           | 1 x Front, 1 x Rear                            |  |
| EXTRAS                  |                                                |  |
| Up-Lift Bars            | 2 x                                            |  |
| Splash Proof Drip Tray  | Included                                       |  |
| Support Straps          | 6 x                                            |  |
| Carry Bag               | Included                                       |  |
| Pole Diameter           | 22mm                                           |  |
| Pole Thickness          | 0.8mm                                          |  |
| Hygrometer Holder       | Included                                       |  |
| Cable Tidy Up Straps    | Included                                       |  |
|                         |                                                |  |