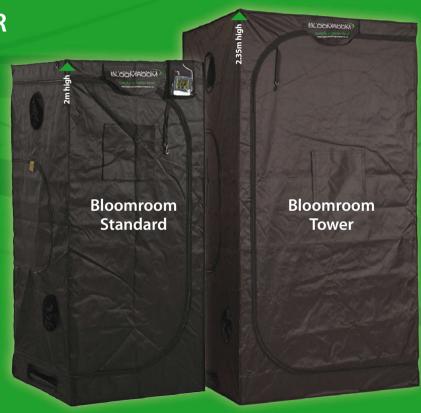

**BLOOMROOM TOWER** 

Century Growsystems launched the Bloomroom Tower range as an alternative to the standard height tents. The Bloomroom towers come in at an impressive 2.35m in height. The additional headroom provides extra space that results in a significant drop in the overall room temperature – "the bigger the room, the cooler it runs".

The Bloomroom Tower range also allows growers to use systems such as the Atami Wilma, plus our brand new Bloomroom Flexi Systems. The extra headroom allows plants to thrive. The Bloomroom Towers are in a league of their own, whilst maintaining all the key features that customers have come to expect from the Bloomroom brand.