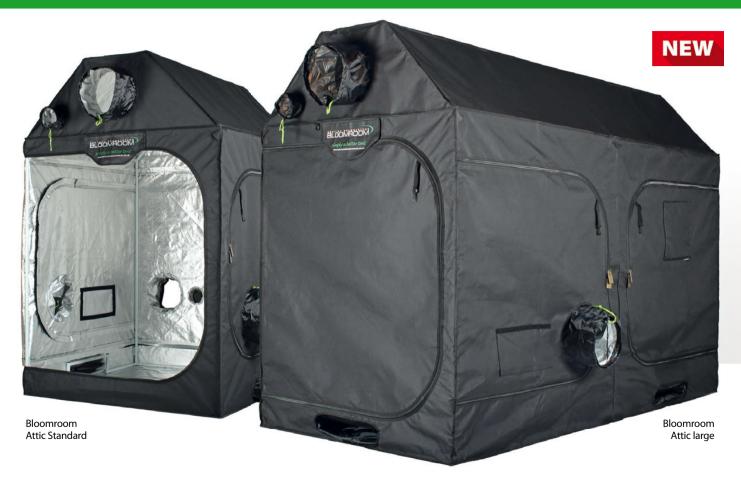

# ATTIC

The Bloomroom Attic tents have been specifically designed with an angled roof to fit within a loft area.

Made to the same exacting standards as the existing Bloomroom range with features such as uplift bars, metal corners, numerous access ports and many more. With its 1.8m height and multiple access doors it is ideal for rooms with limited space.

#### **BLOOMROOM ATTIC STANDARD**

| Tent Dimensions        | 1.2m x 1.2m x 1.8m                       |  |
|------------------------|------------------------------------------|--|
| SKIN                   |                                          |  |
| Material               | 600*300D                                 |  |
| VENTILATION HOLE       | POINTS                                   |  |
| Тор                    | 2 x 10"                                  |  |
| Bottom                 | 3 x 10"                                  |  |
| Cable Holes            | 3 x 4"                                   |  |
| Passive Intake Vents   | 2 x 35cm x 15cm                          |  |
| Up-Lift Bar Ports      | 2 x 40cm x 10cm                          |  |
| DOORS AND WINDOWS      |                                          |  |
| Door Placement         | 1 x Large Access Door,<br>2 x Side Doors |  |
| Sealed Window          | 1 x Front                                |  |
| EXTRAS                 |                                          |  |
| Up-Lift Bars           | 2 x                                      |  |
| Splash Proof Drip Tray | Included                                 |  |
| Hanging Bars           | 3 x                                      |  |
| Support Straps         | 3 x                                      |  |
| Carry Bag              | Included                                 |  |
| Pole Diameter          | 19mm                                     |  |
| Pole Thickness         | 0.8mm                                    |  |
| Cable Tidy Up Straps   | Included                                 |  |
| Door Hooks             | Included                                 |  |

#### **BLOOMROOM ATTIC LARGE**

| Tent Dimensions        | 2.4m x 1.2m x 1.8m                      |  |
|------------------------|-----------------------------------------|--|
| SKIN                   |                                         |  |
| Material               | 600*300D                                |  |
| VENTILATION HOLE       | POINTS                                  |  |
| Тор                    | 2 x 10"                                 |  |
| Bottom                 | 3 x 10"                                 |  |
| Cable Holes            | 4 x 4"                                  |  |
| Passive Intake Vents   | 2 x 35cm x 15cm                         |  |
| Up-Lift Bar Ports      | 4 x 40cm x 10cm                         |  |
| DOORS AND WINDOWS      |                                         |  |
| Door Placement         | 1 x Large Access Door<br>4 x Side Doors |  |
| Sealed Window          | 1 x Front, 1 x Side                     |  |
| EXTRAS                 |                                         |  |
| Up-Lift Bars           | 2 x                                     |  |
| Splash Proof Drip Tray | Included                                |  |
| Hanging Bars           | 4 x                                     |  |
| Support Straps         | 4 x                                     |  |
| Carry Bag              | Included                                |  |
| Pole Diameter          | 22mm                                    |  |
| Pole Thickness         | 0.8mm                                   |  |
| Cable Tidy Up Straps   | Included                                |  |
| Door Hooks             | Included                                |  |