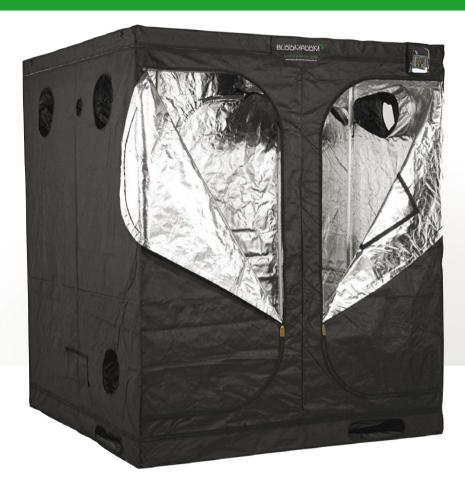

#### BLOOMROOM STANDARD

| BLOOMROOM STANDARD      |                                         |  |
|-------------------------|-----------------------------------------|--|
| Tent Dimensions         | 1.2m x 1.2m x 2.0m                      |  |
| SKIN                    |                                         |  |
| Material                | 600*300D                                |  |
| VENTILATION HOLE POINTS |                                         |  |
| Roof                    | 1 x 10"                                 |  |
| Тор                     | 2 x 10"                                 |  |
| Bottom                  | 2 x 8"                                  |  |
| Cable Holes             | 3 x 4"                                  |  |
| Passive Intake Vents    | 1 x 35cm x 15cm                         |  |
| Up-Lift Bar Ports       | 2 x 40cm x 10cm                         |  |
| DOORS AND WINDOWS       |                                         |  |
| Door Placement          | 1 x Large Front Door,<br>2 x Side Doors |  |
| Sealed Window           | 1 x Front, 1 x Right Side               |  |
| EXTRAS                  |                                         |  |
| Up-Lift Bars            | 2 x                                     |  |
| Splash Proof Drip Tray  | Included                                |  |
| Support Straps          | 3 x                                     |  |
| Carry Bag               | Included                                |  |
| Pole Diameter           | 19mm                                    |  |
| Pole Thickness          | 0.8mm                                   |  |
| Hygrometer Holder       | Included                                |  |
| Cable Tidy Up Straps    | Included                                |  |