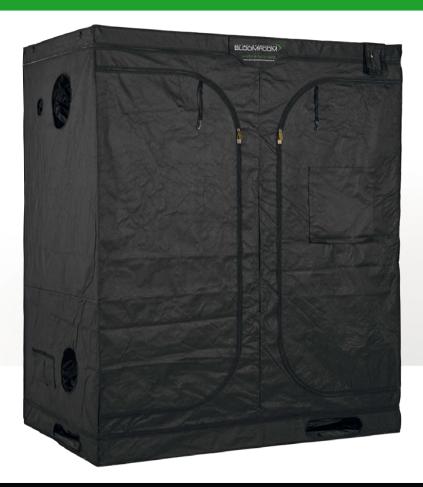

#### BLOOMROOM STANDARD

| BLOOMROOM STANDARD      |                                         |  |
|-------------------------|-----------------------------------------|--|
| Tent Dimensions         | 1.2m x 1.2m x 2.0m                      |  |
| SKIN                    |                                         |  |
| Material                | 600*300D                                |  |
| VENTILATION HOLE POINTS |                                         |  |
| Roof                    | 1 x 10"                                 |  |
| Тор                     | 2 x 10"                                 |  |
| Bottom                  | 2 x 8"                                  |  |
| Cable Holes             | 3 x 4"                                  |  |
| Passive Intake Vents    | 1 x 35cm x 15cm                         |  |
| Up-Lift Bar Ports       | 2 x 40cm x 10cm                         |  |
| DOORS AND WINDOWS       |                                         |  |
| Door Placement          | 1 x Large Front Door,<br>2 x Side Doors |  |
| Sealed Window           | 1 x Front, 1 x Right Side               |  |
| EXTRAS                  |                                         |  |
| Up-Lift Bars            | 2 x                                     |  |
| Splash Proof Drip Tray  | Included                                |  |
| Support Straps          | 3 x                                     |  |
| Carry Bag               | Included                                |  |
| Pole Diameter           | 19mm                                    |  |
| Pole Thickness          | 0.8mm                                   |  |
| Hygrometer Holder       | Included                                |  |
| Cable Tidy Up Straps    | Included                                |  |