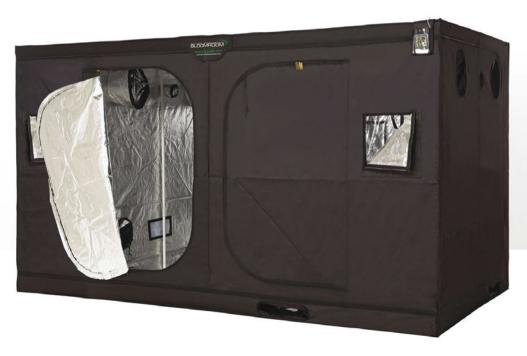

# **BLOOMROOM GIANT PLUS 3.6M X 2.4M X 2.0M**

#### **BLOOMROOM GIANT PLUS**

| BLOOMROOM GIANT PLUS    |                     |  |
|-------------------------|---------------------|--|
| Tent Dimensions         | 3.6m x 2.4m x 2.0m  |  |
| SKIN                    |                     |  |
| Material                | 600*300D            |  |
| VENTILATION HOLE POINTS |                     |  |
| Roof                    | 2 x 14"             |  |
| Тор                     | 4 x 12"             |  |
| Bottom                  | 2 x 10"             |  |
| Cable Holes             | 5 x 4"              |  |
| Up-Lift Bar Ports       | 2 x 40cm x 10cm     |  |
| DOORS AND WINDOWS       |                     |  |
| Door Placement          | 2 x Front XL Doors  |  |
|                         | 2 x Rear XL Doors   |  |
| Sealed Window           | 1 x Front, 1 x Rear |  |
| EXTRAS                  |                     |  |
| Up-Lift Bars            | 4 x                 |  |
| Super Strength          |                     |  |
| X Piece (Roof)          | 2 x Included        |  |
| Splash Proof Drip Tray  | Included            |  |
| Support Straps          | 12 x                |  |
| Carry Bag               | Included            |  |
| Pole Diameter           | 25mm                |  |
| Pole Thickness          | 1mm                 |  |
| Hygrometer Holder       | Included            |  |
| Cable Tidy Up Straps    | Included            |  |
|                         |                     |  |