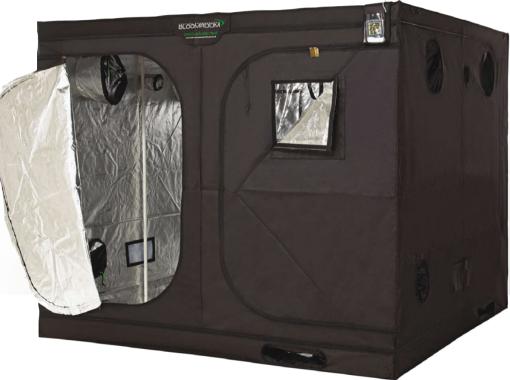

#### **BLOOMROOM LARGE PLUS**

| BLOOMROOM LARGE                  | PLUS                                           |
|----------------------------------|------------------------------------------------|
| Tent Dimensions                  | 3.0m x 1.5m x 2.0m                             |
| SKIN                             |                                                |
| Material                         | 600*300D                                       |
| VENTILATION HOLE POINTS          |                                                |
| Roof                             | 2 x 14"                                        |
| Тор                              | 2 x 12"                                        |
| Bottom                           | 2 x 10"                                        |
| Cable Holes                      | 5 x 4"                                         |
| Passive Intake Vents             | 2 x 35cm x 15cm                                |
| Up-Lift Bar Ports                | 4 x 40cm x 10cm                                |
| DOORS AND WINDOWS                |                                                |
| Door Placement                   | 2 x Large Front Doors,<br>2 x Large Rear Doors |
| Sealed Window                    | 1 x Front, 1 x Rear                            |
| EXTRAS                           |                                                |
| Up-Lift Bars                     | 2 x                                            |
| Super Strength<br>X Piece (Roof) | Included                                       |
| Splash Proof Drip Tray           | Included                                       |
| Support Straps                   | 8 x                                            |
| Carry Bag                        | Included                                       |
| Pole Diameter                    | 22mm                                           |
| Pole Thickness                   | 0.8mm                                          |
| Hygrometer Holder                | Included                                       |
| Cable Tidy Up Straps             | Included                                       |
|                                  |                                                |