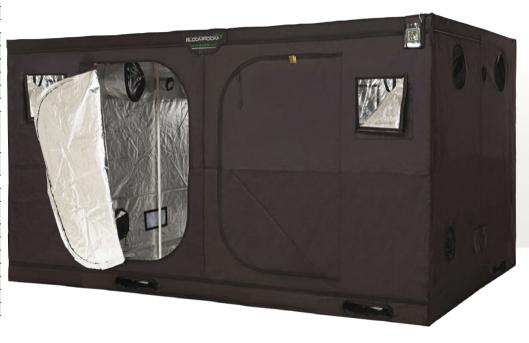

# **BLOOMROOM COLOSSAL 6.0M X 3.0M X 2.0M**

#### **BLOOMROOM COLOSSAL**

| DECOMINGOM COLOS                 | DEGOMINOOM COLOSSAL                                                                            |  |  |
|----------------------------------|------------------------------------------------------------------------------------------------|--|--|
| Tent Dimensions                  | 6.0m x 3.0m x 2.0m                                                                             |  |  |
| SKIN                             | SKIN                                                                                           |  |  |
| Material                         | 600*300D                                                                                       |  |  |
| VENTILATION HOLE P               | OINTS                                                                                          |  |  |
| Roof                             | 4 x 14"                                                                                        |  |  |
| Тор                              | 6 x 12"                                                                                        |  |  |
| Bottom                           | 2 x 10"                                                                                        |  |  |
| Cable Holes                      | 7 x 4"                                                                                         |  |  |
| Up-Lift Bar Ports                | 6 x 40cm x 10cm                                                                                |  |  |
| DOORS AND WINDOWS                |                                                                                                |  |  |
| Door Placement                   | 2 x Large Front Doors<br>2 x Large Rear Doors<br>2 x Small Left Doors<br>2 x Small Right Doors |  |  |
| Sealed Window                    | 2 x Front, 2 x Rear<br>1 x Left, 1 x Right                                                     |  |  |
| EXTRAS                           |                                                                                                |  |  |
| Up-Lift Bars                     | 6 x                                                                                            |  |  |
| Super Strength<br>X Piece (Roof) | 2 x Included                                                                                   |  |  |
| Splash Proof Drip Tray           | Included                                                                                       |  |  |
| Support Straps                   | 16 x                                                                                           |  |  |
| Carry Bag                        | Included                                                                                       |  |  |
| Pole Diameter                    | 25mm                                                                                           |  |  |
| Pole Thickness                   | 1mm                                                                                            |  |  |
| Hygrometer Holder                | Included                                                                                       |  |  |
| Cable Tidy Up Straps             | Included                                                                                       |  |  |
|                                  |                                                                                                |  |  |