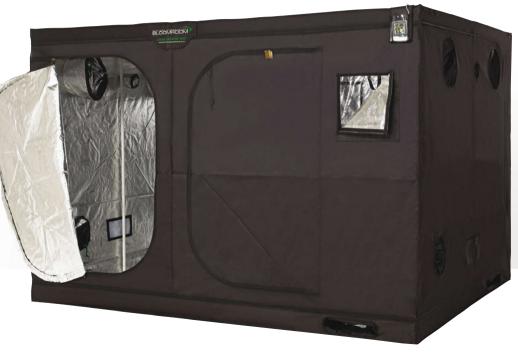

# **BLOOMROOM GIANT 3.0M X 3.0M X 2.0M**

# BLOOMROOM

#### BLOOMROOM GIANT

| BLOOMROOM GIANT                  |                                                |
|----------------------------------|------------------------------------------------|
| Tent Dimensions                  | 3.0m x 3.0m x 2.0m                             |
| SKIN                             |                                                |
| Material                         | 600*300D                                       |
| VENTILATION HOLE POINTS          |                                                |
| Roof                             | 2 x 14"                                        |
| Тор                              | 4 x 12"                                        |
| Bottom                           | 2 x 10"                                        |
| Cable Holes                      | 5 x 4"                                         |
| Passive Intake Vents             | 2 x 35cm x 15cm                                |
| Up-Lift Bar Ports                | 4 x 40cm x 10cm                                |
| DOORS AND WINDOWS                |                                                |
| Door Placement                   | 2 x Large Front Doors,<br>2 x Large Rear Doors |
| Sealed Window                    | 1 x Front, 1 x Rear                            |
| EXTRAS                           |                                                |
| Up-Lift Bars                     | 2 x                                            |
| Super Strength<br>X Piece (Roof) | Included                                       |
| Splash Proof Drip Tray           | Included                                       |
| Support Straps                   | 8 x                                            |
| Carry Bag                        | Included                                       |
| Pole Diameter                    | 25mm                                           |
| Pole Thickness                   | 1mm                                            |
| Hygrometer Holder                | Included                                       |
| Cable Tidy Up Straps             | Included                                       |
|                                  |                                                |