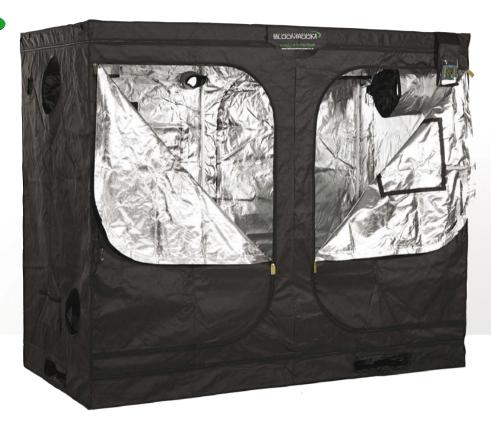

#### BLOOMROOM STANDARD

| BLOOMROOM STANDARD      |                                         |  |
|-------------------------|-----------------------------------------|--|
| Tent Dimensions         | 1.2m x 1.2m x 2.0m                      |  |
| SKIN                    |                                         |  |
| Material                | 600*300D                                |  |
| VENTILATION HOLE POINTS |                                         |  |
| Roof                    | 1 x 10"                                 |  |
| Тор                     | 2 x 10"                                 |  |
| Bottom                  | 2 x 8"                                  |  |
| Cable Holes             | 3 x 4"                                  |  |
| Passive Intake Vents    | 1 x 35cm x 15cm                         |  |
| Up-Lift Bar Ports       | 2 x 40cm x 10cm                         |  |
| DOORS AND WINDOWS       |                                         |  |
| Door Placement          | 1 x Large Front Door,<br>2 x Side Doors |  |
| Sealed Window           | 1 x Front, 1 x Right Side               |  |
| EXTRAS                  |                                         |  |
| Up-Lift Bars            | 2 x                                     |  |
| Splash Proof Drip Tray  | Included                                |  |
| Support Straps          | 3 x                                     |  |
| Carry Bag               | Included                                |  |
| Pole Diameter           | 19mm                                    |  |
| Pole Thickness          | 0.8mm                                   |  |
| Hygrometer Holder       | Included                                |  |
| Cable Tidy Up Straps    | Included                                |  |