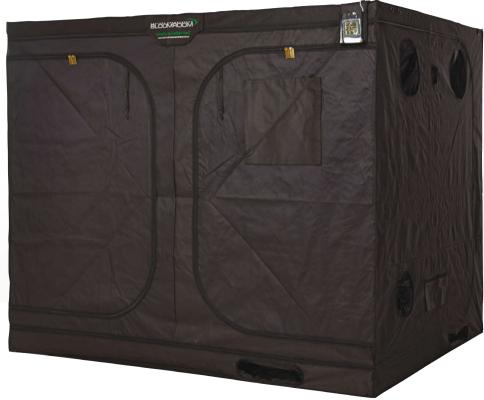

#### **BLOOMROOM JUMBO**

| BLOOMKOOM JOMBO                  |                                                |  |
|----------------------------------|------------------------------------------------|--|
| Tent Dimensions                  | 2.4m x 2.4m x 2.0m                             |  |
| SKIN                             |                                                |  |
| Material                         | 600*300D                                       |  |
| VENTILATION HOLE POINTS          |                                                |  |
| Roof                             | 2 x 14"                                        |  |
| Тор                              | 4 x 12"                                        |  |
| Bottom                           | 2 x 10"                                        |  |
| Cable Holes                      | 5 x 4"                                         |  |
| Passive Intake Vents             | 2 x 35cm x 15cm                                |  |
| Up-Lift Bar Ports                | 4 x 40cm x 10cm                                |  |
| DOORS AND WINDOWS                |                                                |  |
| Door Placement                   | 2 x Large Front Doors,<br>2 x Large Rear Doors |  |
| Sealed Window                    | 1 x Front, 1 x Rear                            |  |
| EXTRAS                           |                                                |  |
| Up-Lift Bars                     | 2 x                                            |  |
| Super Strength<br>X Piece (Roof) | Included                                       |  |
| Splash Proof Drip Tray           | Included                                       |  |
| Support Straps                   | 8 x                                            |  |
| Carry Bag                        | Included                                       |  |
| Pole Diameter                    | 25mm                                           |  |
| Pole Thickness                   | 1mm                                            |  |
| Hygrometer Holder                | Included                                       |  |
| Cable Tidy Up Straps             | Included                                       |  |
|                                  |                                                |  |