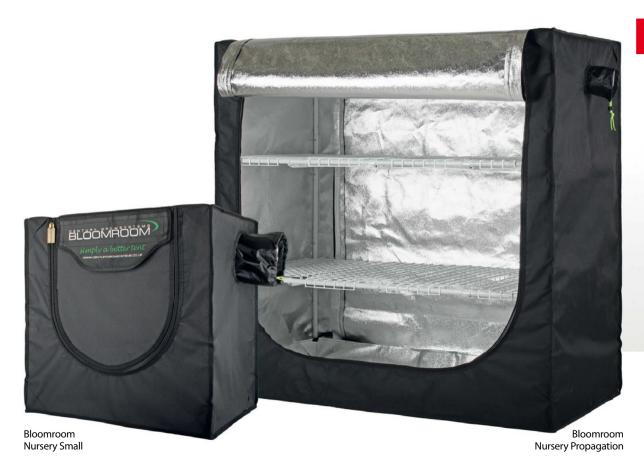

# BLOOMROOM NURSERY

The Bloomroom Nursery tents have been specifically designed for areas where space is limited and creating a perfect environment for the growth of seedlings and young plants.

The tents benefit from having the same material quality and pole strength as the existing Bloomroom range.

The Nursery Propagation tent benefits from versatile removable shelving allowing for both single and double height growth, if required.

Bloomroom - simply a better tent

#### BLOOMROOM NURSERY SMALL

| Tent Dimensions         | 0.6m x 0.4m x 0.6m |  |
|-------------------------|--------------------|--|
| SKIN                    |                    |  |
| Material                | 600*300D           |  |
| VENTILATION HOLE POINTS |                    |  |
| Тор                     | 1 x 6"             |  |
| Bottom                  | 1 x 6"             |  |
| Cable Holes             | 1 x 3"             |  |
| DOOR                    |                    |  |
| Door Placement          | 1 x Front Door     |  |
| EXTRAS                  |                    |  |
| Splash Proof Drip Tray  | Included           |  |
| Hanging Bar             | Included           |  |
| Support Straps          | 2 x                |  |
| Carry Bag               | Included           |  |
| Pole Diameter           | 16mm               |  |
| Pole Thickness          | 0.8mm              |  |
| Cable Tidy Up Straps    | Included           |  |
|                         |                    |  |

#### BLOOMROOM NURSERY PROPAGATION

| Tent Dimensions         | 1.2m x 0.6m x 1.2m |  |
|-------------------------|--------------------|--|
| SKIN                    |                    |  |
| Material                | 600*300D           |  |
| VENTILATION HOLE POINTS |                    |  |
| Roof                    | 1 x 8"             |  |
| Cable Holes             | 1 x 3"             |  |
| DOOR                    |                    |  |
| Door Placement          | 1 x Front Door     |  |
| EXTRAS                  |                    |  |
| Splash Proof Drip Tray  | Included           |  |
| Hanging Bars            | 9 x                |  |
| Grid Shelves            | 2 x                |  |
| Support Straps          | 6 x                |  |
| Carry Bag               | Included           |  |
| Pole Diameter           | 16mm               |  |
| Pole Thickness          | 0.8mm              |  |
| Cable Tidy Up Straps    | Included           |  |
|                         |                    |  |

# **BLOOMROOM NURSERY TENTS**