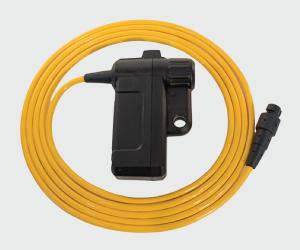

# **WIRELESS CABLE LOCK**

- Connects to the DS600 Mobilelock wirelessly using Bluetooth Low Energy (BLE)
- Wrap around and secure high value assets
- Alert is sent immediately to DS600 Mobilelock when the cable lock is opened or cable is cut.
- Comes with 12' cable. Replacement cables available in different lengths to match security need- 2', 6', 12' and 24'
- Built-in alerts for high and low temperature, tamper and low battery

## HOUSING

- Cable Lock is jobsite tough and completely weatherproof
- 12' Stainless steel braided cable wrapped in a heavy duty urethane jacket
- Padlock can be added for additional security