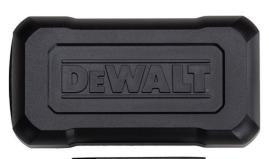

# **WIRELESS DOOR SENSOR**

- Connects to the DS600 Mobilelock wirelessly using Bluetooth Low Energy (BLE)
- Uses internal magnetic Reed Switch to detect opening of doors and windows.
- Magnet provided lines up within 3/8" to sensor. "Door Opened" alarm reported when separated.
- Terminal block inside allows any other normally closed (N.C.) sensor to be wired in.
- Built-in alerts for high and low temperature, tamper and low battery

## HOUSING

• Size: L: 3.7", H: 1.9", D: 1.0"

• Weight: 2.5 oz

 Mounting bracket provided for easy attachment to doors