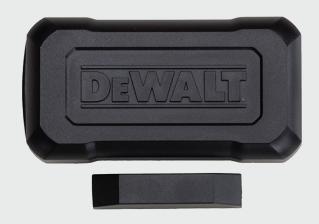

# **WIRELESS DOOR SENSOR**

- Connects to the DS600 Mobilelock wirelessly using Bluetooth Low Energy (BLE)
- Uses internal magnetic Reed Switch to detect opening of doors and windows.
- Magnet provided lines up within 3/8" to sensor. "Door Opened" alarm reported when separated.
- Terminal block inside allows any other normally closed (N.C.) sensor to be wired in.
- Built-in alerts for high and low temperature, tamper and low battery

## HOUSING

• Size: L: 3.7", H: 1.9", D: 1.0"

• Weight: 2.5 oz

 Mounting bracket provided for easy attachment to doors