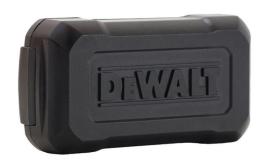

# **WIRELESS DOOR SENSOR**

- Connects to the DS600 Mobilelock wirelessly using Bluetooth Low Energy (BLE)
- Uses internal magnetic Reed Switch to detect opening of doors and windows.
- Magnet provided lines up within 3/8" to sensor. "Door Opened" alarm reported when separated.
- Terminal block inside allows any other normally closed (N.C.) sensor to be wired in.
- Built-in alerts for high and low temperature, tamper and low battery

## HOUSING

• Size: L: 3.7", H: 1.9", D: 1.0"

• Weight: 2.5 oz

 Mounting bracket provided for easy attachment to doors