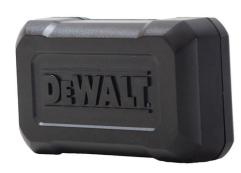

# **WIRELESS DOOR SENSOR**

- Connects to the DS600 Mobilelock wirelessly using Bluetooth Low Energy (BLE)
- Uses internal magnetic Reed Switch to detect opening of doors and windows.
- Magnet provided lines up within 3/8" to sensor. "Door Opened" alarm reported when separated.
- Terminal block inside allows any other normally closed (N.C.) sensor to be wired in.
- Built-in alerts for high and low temperature, tamper and low battery

## HOUSING

• Size: L: 3.7", H: 1.9", D: 1.0"

• Weight: 2.5 oz

 Mounting bracket provided for easy attachment to doors