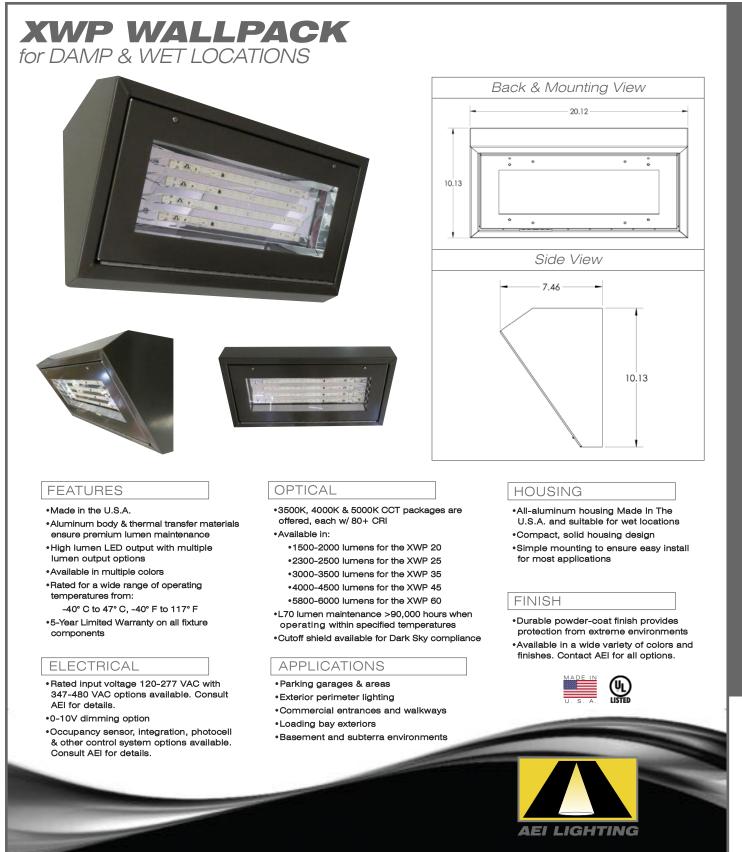

## WALL PACK FOR WET LOCATIONS

The AEI XWP WallPack is perfect for all exterior lighting applications, including damp and wet locations. The XWP's array of LEDs provide brilliant, uniform lighting for all types of commercial and industrial indoor and outdoor applications. The XWP's unparalleled energy savings, makes the it the best option for damp, wet and extreme environment lighting needs.

#### **XWP WALLPACK** for DAMP & WET LOCATIONS

### XWP WALLPACK for DAMP & WET LOCATIONS

1113 WEST BIRCHWOOD MESA, ARIZONA 85210

AEI LED XWP WALLPACK

FOR DAMP & WET LOCATIONS