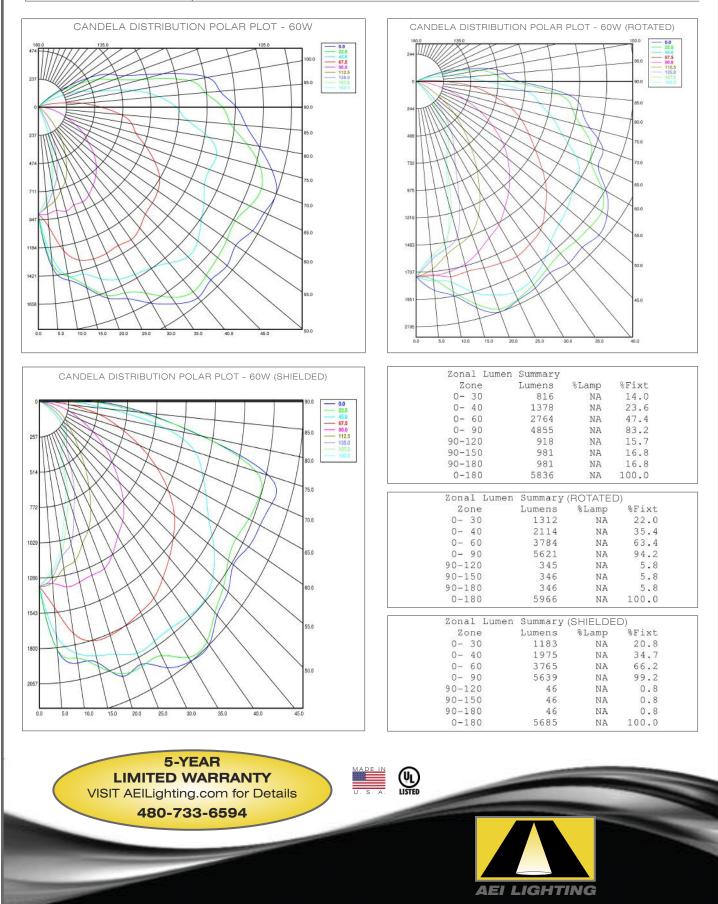

# AEI LED

## WALL PACK FOR WET LOCATIONS

The AEI XWP WallPack is perfect for all exterior lighting applications, including damp and wet locations. The XWP's array of LEDs provide brilliant, uniform lighting for all types of commercial and industrial indoor and outdoor applications. The XWP's unparalleled energy savings, makes the it the best option for damp, wet and extreme environment lighting needs.



#### **XWP WALLPACK** for DAMP & WET LOCATIONS

#### PHOTOMETRY



1113 WEST BIRCHWOOD MESA, ARIZONA 85210

### XWP WALLPACK for DAMP & WET LOCATIONS



1113 WEST BIRCHWOOD MESA, ARIZONA 85210

AEI LED XWP WALLPACK

FOR DAMP & WET LOCATIONS