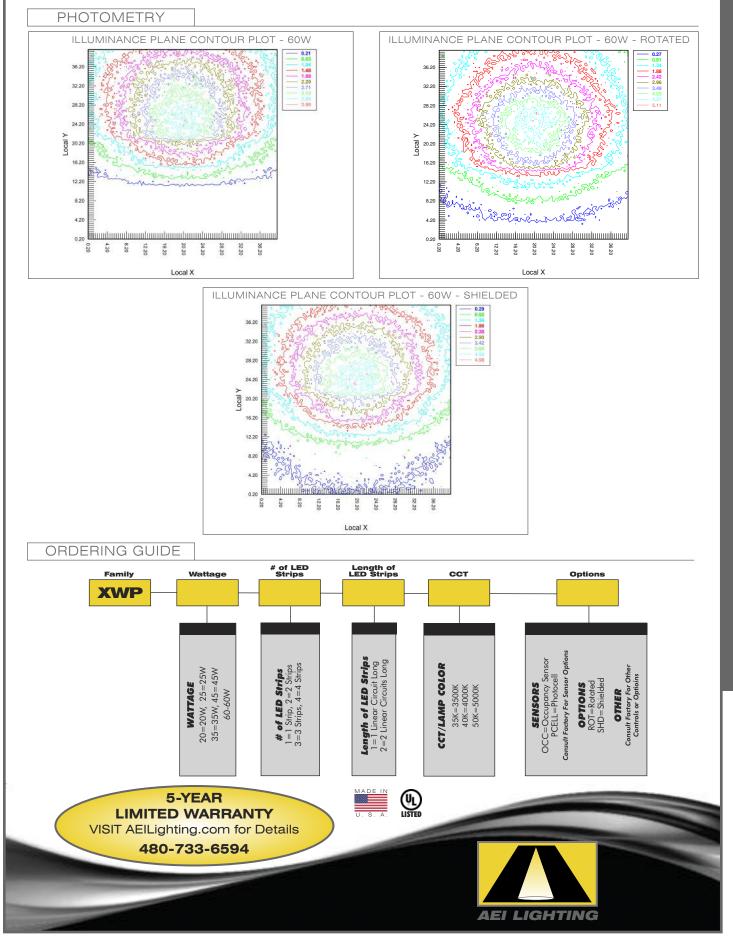

# AEI LED

## WALL PACK FOR WET LOCATIONS

The AEI XWP WallPack is perfect for all exterior lighting applications, including damp and wet locations. The XWP's array of LEDs provide brilliant, uniform lighting for all types of commercial and industrial indoor and outdoor applications. The XWP's unparalleled energy savings, makes the it the best option for damp, wet and extreme environment lighting needs.



#### **XWP WALLPACK** for DAMP & WET LOCATIONS

#### PHOTOMETRY



1113 WEST BIRCHWOOD MESA, ARIZONA 85210

### XWP WALLPACK for DAMP & WET LOCATIONS



1113 WEST BIRCHWOOD MESA, ARIZONA 85210

AEI LED XWP WALLPACK

FOR DAMP & WET LOCATIONS