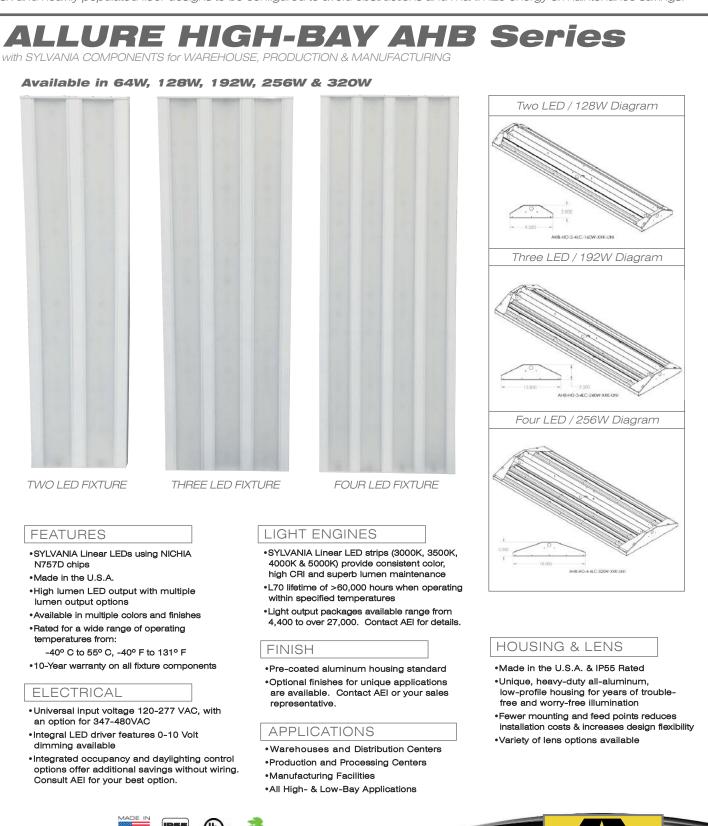

## **ALLURE HIGH-BAY AHB Series**

with SYLVANIA COMPONENTS for WAREHOUSE, PRODUCTION & MANUFACTURING

64W, 128W, 192W, 256W & 320W

For WAREHOUSE & MANUFACTURING

1113 WEST BIRCHWOOD MESA, ARIZONA 85210 480.733.6594