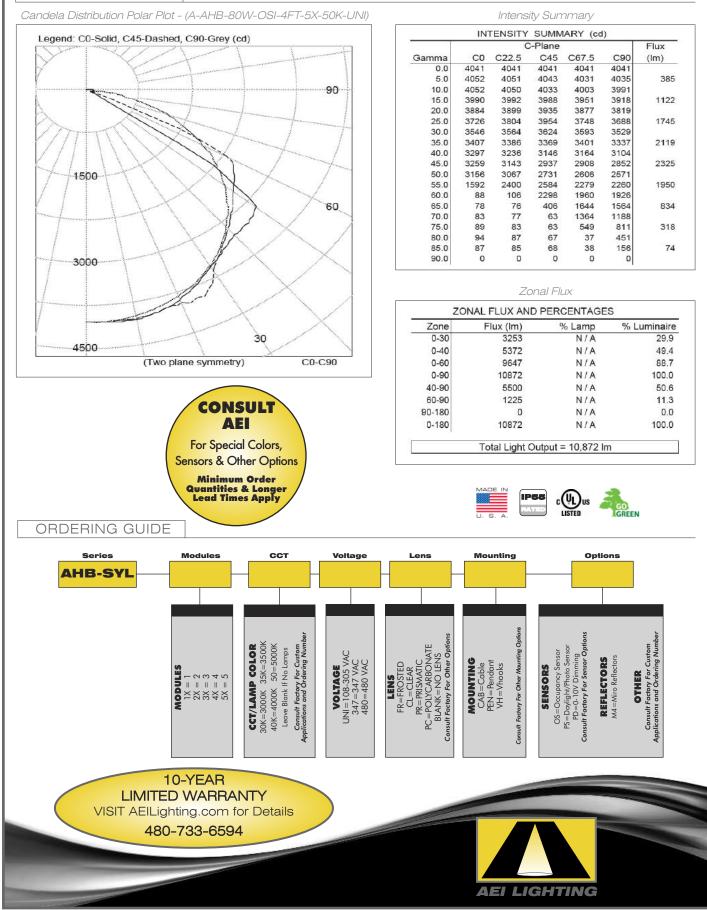

## **ALLURE HIGH-BAY AHB Series**

with SYLVANIA COMPONENTS for WAREHOUSE, PRODUCTION & MANUFACTURING

64W, 128W, 192W, 256W & 320W

For WAREHOUSE & MANUFACTURING

1113 WEST BIRCHWOOD MESA, ARIZONA 85210 480.733.6594