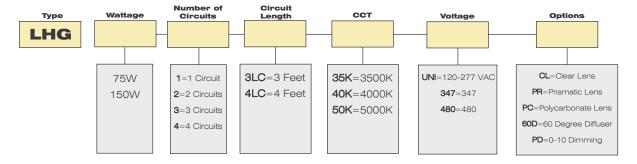

°C to 55°C
- Integral LED Driver features 0-10v dimming, surge protection and selectable drive currents to tune your lighting requirements and save on energy (on select models)
- •Warranty: 5-Year Limited Warranty. Visit AEILighting.com for details

#### APPLICATION INFO

- All Grid Ceilings Areas
- Retail Environments

All AEI Linear LED light engines provide the user with a choice of color temperatures with consistent color and excellent lumen maintenance. The linear array of LEDs are uniquely oriented to provide even lighting patterns for high bay general area lighting applications. Optional finishes available for unique applications -- please consult your sales representative for details.

#### **CERTIFICATIONS**





# **ORDERING GUIDE**

# Ordering Example: LHG-75W-4-4LC-50K-UNI-CL