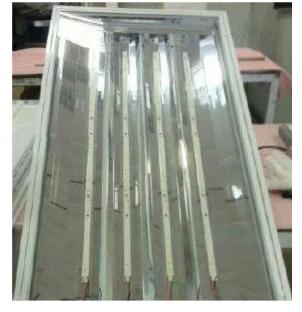

# AEI LED HiGrid Series 🖟

JOB NUMBER

DATE

The AEI HiGrid Series features high bay lighting performance designed for mounting onto a grid ceiling.

Available in multiple wattages, color temperatures and distributions.

#### APPLICATION INFO

- All Grid Ceilings Areas
- Retail Environments

All AEI Linear LED light engines provide the user with a choice of color temperatures with consistent color and excellent lumen maintenance. The linear array of LEDs are uniquely oriented to provide even lighting patterns for high bay general area lighting applications. Optional finishes available for unique applications -- please consult your sales representative for details.