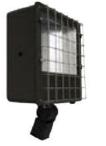

FLL24 with Guard & Baffle Options

#### HOUSING & LENS

- •Die-cast aluminum housing w/ textured, architectural bronze powder coat finish •UL-Rated for damp and wet locations
- •Available w/ a variety of mounting options
- Designed for superior heat dissipation to ensure unparalleled lumen maintenance & long, usable life
- •Tempered flat, clear glass lens & aluminum reflector standard
- •Vandal guard, wire guard, baffle and diffusing options available. Consult AEI.