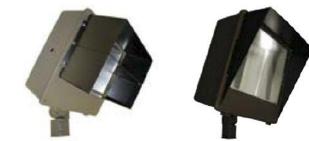

## MOUNTING OPTIONS

•Direct pole mount or adjustable sliplifter •Yoke and swivel bracket options

#### HOUSING & LENS

- •Die-cast aluminum housing w/ textured, architectural bronze powder coat finish •UL-Rated for damp and wet locations
- •Available w/ a variety of mounting options
- Designed for superior heat dissipation to ensure unparalleled lumen maintenance & long, usable life
- •Tempered flat, clear glass lens & aluminum reflector standard
- •Vandal guard, wire guard, baffle and diffusing options available. Consult AEI.