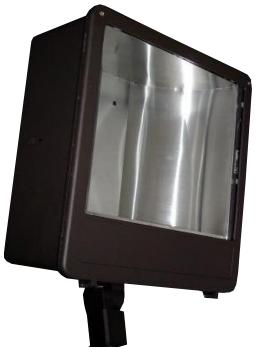

#### HOUSING & LENS

- •Die-cast aluminum housing w/ textured, architectural bronze powder coat finish •UL-Rated for damp and wet locations
- •Available w/ a variety of mounting options
- Designed for superior heat dissipation to ensure unparalleled lumen maintenance & long, usable life
- •Tempered flat, clear glass lens & aluminum reflector standard
- •Vandal guard, wire guard, baffle and diffusing options available. Consult AEI.