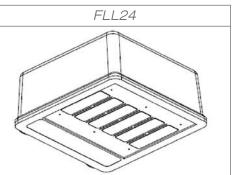

# Area & Roadway Luminaires

The AEI FLL24 is perfect for all building exteriors, business park, university campus, parking garage and distribution center lighting applications. The FLL24's array of LEDs provide brilliant, uniform lighting for all types of commercial and industrial outdoor applications. Unparalleled energy savings makes the FLL24 one of our best options for area and roadway lighting.

# FLL 24 Outdoor Pole/Arm-Mounted Luminaires

for OFFICE PARKS, CAMPUSES AREA & ROADWAY