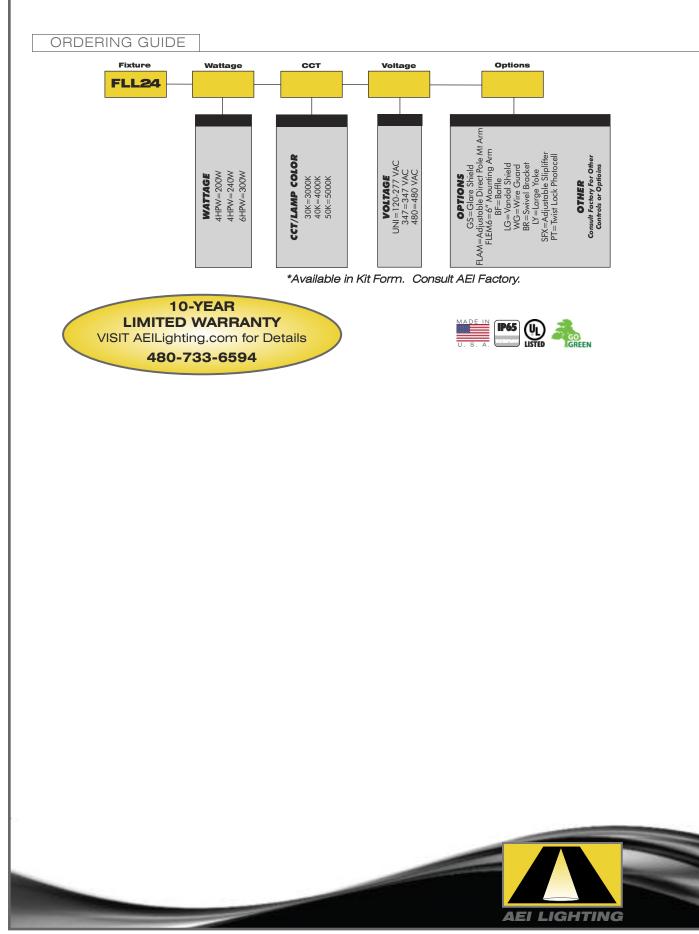

#### ELECTRICAL

 Universal input voltage 120-277 VAC with 347-480 VAC available. Consult AEI.
 LED driver features switch for wattage

- adjustabilitiy
  •0-10V dimming option available
- -Detection offers additional as
- Photocell option offers additional savings

### LIGHT ENGINES

- •USA-Made AEI LED modules provide consistent color, high CRI and superb lumen maintenance
- •AEI LED modules have efficacies reaching up to 125 lm/w with 85+ CRI
- •L70 lifetime of >100,000 hours when operating within specified temperatures