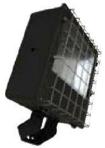

## FLL 16 Outdoor Pole/Arm-Mounted Luminaires for OFFICE PARKS, AREA & ROADWAY

FLL16 with Guard & Baffle Options

#### HOUSING & LENS

- •Die-cast aluminum housing w/ textured, architectural bronze powder coat finish
- •UL-Rated for damp and wet locations
- ·Available w/ a variety of mounting options
- •Designed for superior heat dissipation to ensure unparalleled lumen maintenance & long, usable life
- •Tempered flat, clear glass lens & aluminum reflector standard
- ·Vandal guard, wire guard, baffle and diffusing options available. Consult AEI.