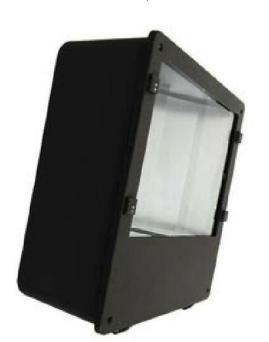

## FLL 16 Outdoor Pole/Arm-Mounted Luminaires for OFFICE PARKS, AREA & ROADWAY

FLL16 with Guard & Baffle Options

#### HOUSING & LENS

- •Die-cast aluminum housing w/ textured, architectural bronze powder coat finish
- •UL-Rated for damp and wet locations
- ·Available w/ a variety of mounting options
- •Designed for superior heat dissipation to ensure unparalleled lumen maintenance & long, usable life
- •Tempered flat, clear glass lens & aluminum reflector standard
- ·Vandal guard, wire guard, baffle and diffusing options available. Consult AEI.