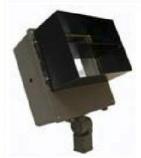

## FLL 16 Outdoor Pole/Arm-Mounted Luminaires for OFFICE PARKS, AREA & ROADWAY

FLL16 with Guard & Baffle Options

#### HOUSING & LENS

- •Die-cast aluminum housing w/ textured, architectural bronze powder coat finish
- •UL-Rated for damp and wet locations
- ·Available w/ a variety of mounting options
- •Designed for superior heat dissipation to ensure unparalleled lumen maintenance & long, usable life
- •Tempered flat, clear glass lens & aluminum reflector standard
- ·Vandal guard, wire guard, baffle and diffusing options available. Consult AEI.