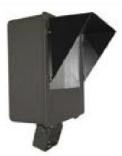

The AEI FLL16 is perfect for all building exteriors, business park, university campus, parking garage and distribution center lighting applications. The FLL16's array of LEDs provide brilliant, uniform lighting for all types of commercial & industrial outdoor applications. Unparalleled energy savings makes the FLL16 perfect for area and roadway lighting.

## FLL 16 Outdoor Pole/Arm-Mounted Luminaires for OFFICE PARKS, AREA & ROADWAY

FLL16 with Guard & Baffle Options