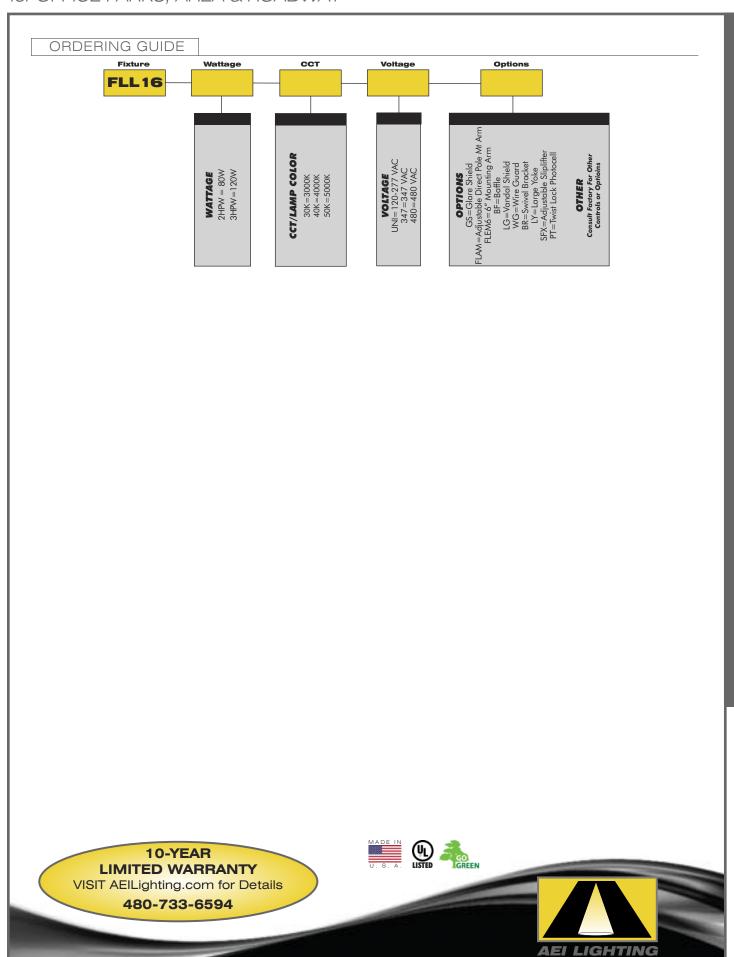

acket options

#### HOUSING & LENS

- •Die-cast aluminum housing w/ textured, architectural bronze powder coat finish
- •UL-Rated for damp and wet locations
- ·Available w/ a variety of mounting options
- •Designed for superior heat dissipation to ensure unparalleled lumen maintenance & long, usable life
- •Tempered flat, clear glass lens & aluminum reflector standard
- ·Vandal guard, wire guard, baffle and diffusing options available. Consult AEI.

### **FINISH**

- ·Durable, textured powder-coat finish over a chromate conversion coating provides protection from extreme environments
- ·Standard bronze housing finish. A wide variety of colors and finishes available. Consult AEI for all finish options.









# FLL 16 Outdoor Pole/Arm-Mounted Luminaires

for OFFICE PARKS, AREA & ROADWAY