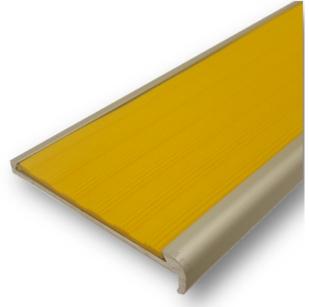

## Series 9 - Aluminium Stair Nosing with Santoprene Insert

Model No. TPSN 9-CA

## **Specifications**

| Base Material      | Alloy: 6060, Temper: T5<br>Architectural Grade Aluminium                                           |
|--------------------|----------------------------------------------------------------------------------------------------|
| Finish             | Clear Anodised (25 micron)                                                                         |
| Tread Width        | 60.5 mm                                                                                            |
| Front Depth        | 10 mm                                                                                              |
| Tread Thickness    | 4.5 mm                                                                                             |
| Insert Type        | Santoprene                                                                                         |
| Insert Width       | 50 mm                                                                                              |
| Insert Colours     | Yellow, Black, Grey, White                                                                         |
| Insert Slip Rating | R13                                                                                                |
| Code Compliance    | AS1428.1-2009                                                                                      |
| Installation       | Screw fixed (with anchor plugs for concrete) For best results we recommend adhesive fixing as well |
| Application        | Surface Fixed<br>Interior & Exterior - Medium Duty                                                 |
| Options            | Available in Black anodised aluminium (TPSN 9-BA)                                                  |
| Aluminium Colours  | Santoprene Insert Colours                                                                          |
|                    |                                                                                                    |