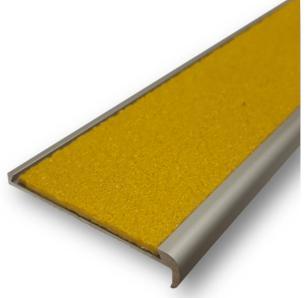

## **Series 8 - Aluminium Stair Nosing with Carborundum Insert**

Model No. TPSN 8-CA

## **Specifications**

| Base Material      | Alloy: 6060, Temper: T5<br>Architectural Grade Aluminium                         |
|--------------------|----------------------------------------------------------------------------------|
| Finish             | Clear Anodised (25 micron)                                                       |
| Tread Width        | 60.5 mm                                                                          |
| Front Depth        | 10 mm                                                                            |
| Tread Thickness    | 4.5 mm                                                                           |
| Insert Type        | Carborundum Resin                                                                |
| Insert Width       | 50 mm                                                                            |
| Insert Colours     | Yellow, Black, Grey, White                                                       |
| Insert Slip Rating | R13                                                                              |
| Code Compliance    | AS1428.1-2009                                                                    |
| Installation       | Screw fixed<br>(with anchor plugs for concrete)<br>For best results we recommend |
| Application        | Surface Fixed<br>Interior & Exterior - Heavy Duty                                |
| Options            | Available in Black anodised aluminium (TPSN 8-BA)                                |
| Aluminium Colours  | Carborundum Insert Colours                                                       |