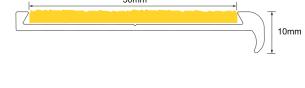

## **Specifications**

| Base Material      | Alloy: 6060, Temper: T5<br>Architectural Grade Aluminium                         |
|--------------------|----------------------------------------------------------------------------------|
| Finish             | Clear Anodised (25 micron)                                                       |
| Tread Width        | 60.5 mm                                                                          |
| Front Depth        | 10 mm                                                                            |
| Tread Thickness    | 4.5 mm                                                                           |
| Insert Type        | Carborundum Resin                                                                |
| Insert Width       | 50 mm                                                                            |
| Insert Colours     | Yellow, Black, Grey, White                                                       |
| Insert Slip Rating | R13                                                                              |
| Code Compliance    | AS1428.1-2009                                                                    |
| Installation       | Screw fixed<br>(with anchor plugs for concrete)<br>For best results we recommend |
| Application        | Surface Fixed<br>Interior & Exterior - Heavy Duty                                |
| Options            | Available in Black anodised aluminium (TPSN 8-BA)                                |
| Aluminium Colours  | Carborundum Insert Colours                                                       |

60.50mm

Other anodised colours available on request